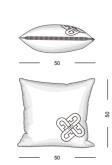

#### PROUDUCT DIMENSIONS

W50 × H50

W60 × H60

#### **CUSHION COLOURS**

CAMMELLO

The ARCO pillow exudes luxurious quality and fashionable charm. Its outer cover is made of 100% wool, with a two-tone gradient interwoven, unfurling like a dreamy panorama before our eyes. The exquisite embroidery at the bottom vividly reflects the Furla logo, highlighting the unique allure of the brand. The four sides are edged with stitching of the same color, delicate and neat, presenting an unrivaled sense of refinement. The touch is gentle and soft, as if caressing clouds, bringing an ultimate comfort experience. The filler inside the pillow is 100% polyester fiber, plump and elastic. The closure method is an invisible zipper, cleverly hidden at the bottom of the cushion, neither affecting the overall aesthetics nor compromising the convenience of disassembly, washing, and replacement. Available in sizes of 50 x 50 centimeters and 60 x 60 centimeters, it meets the needs of different scenarios. The ALPS pillow is not just a household item but also a work of art, adding a touch of elegance and comfort to your life.

#### PROUDUCT PACKAGE

CUSHION

PACKAGING

100%WOOL

WHITE KRAFT PAPER