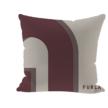

# **FURLA CAMELIA**

#### PROUDUCT DIMENSIONS

W50 × H50

W60 × H60

#### **CUSHION COLOURS**

ARDESIA

MIRAGE

The CAMELIA cushion has an outer cover made of 100% wool. It is a double-sided jacquard wool throw pillow with a naturally warm color. The filler inside is 100% polyester fiber. The closure method is an invisible zipper located at the bottom of the cushion. There are two sizes available for this cushion:  $50 \times 50$  centimeters and  $60 \times 60$  centimeters.

#### PROUDUCT PACKAGE

CUSHION

PACKAGING

100%WOOL

WHITE KRAFT PAPER