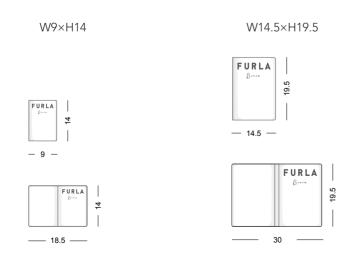

#### **NOTEBOOK COLOURS**

The cover is soft and available in milky white, pink, and mint green. The paper is ivory-colored, 98 grams/square meter, and made of offset paper. The cover material is artificial leather. The process adopts quilting, and the arched logo presents a relief effect. The inner pages are thread-bound. The paper is certified by the FCS forest certification. The number of pages is 128 pages (64 sheets)/144 pages (72 sheets). The sizes are 9.6 x 14cm/14.8 x 21.5cm. Ivory color brings a different fashion experience. The materials certified by the forest make writing a pleasant enjoyment. The matching of the same color binding makes the whole low-key and full of fashion sense. The relief effect is both high-end and can reflect brand recognition.

#### PROUDUCT DIMENSIONS

W9.6×H14

W14.8×H21.5