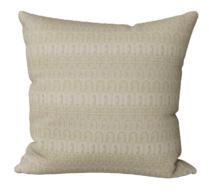

# **FURLA OPPORTUNITY**

#### **CUSHION COLOURS**

SABBIA

NUVOLA

BALLERINA

ANTRACITE

This Furla cushion is made of a blended fabric of 53% polyester, 42% cotton and 5% other fibers. It is soft, thick, delicate and shows high-quality texture. The surface of the pillowcase is decorated with a jacquard pattern with a strong three-dimensional sense. The pattern is clear and full, and the color is uniform, which adds visual layering and fashion to the cushion. The detachable design facilitates daily cleaning and maintenance, so that the cushion always stays fresh and tidy.

The interior is filled with 100% polyester fiber, which is soft, comfortable and supportive, and not easy to collapse. The bottom of the cushion is equipped with an invisible zipper, which is simple and beautiful, avoiding affecting the overall appearance. Available in two sizes of  $50 \times 50$  cm and  $60 \times 60$  cm, it is very suitable for matching with sofas, beds or lounge chairs. It is both practical and adds a touch of elegance and comfort to the home space.

#### **PROUDUCT PACKAGE**

CUSHION

WHITE KRAFT PAPER