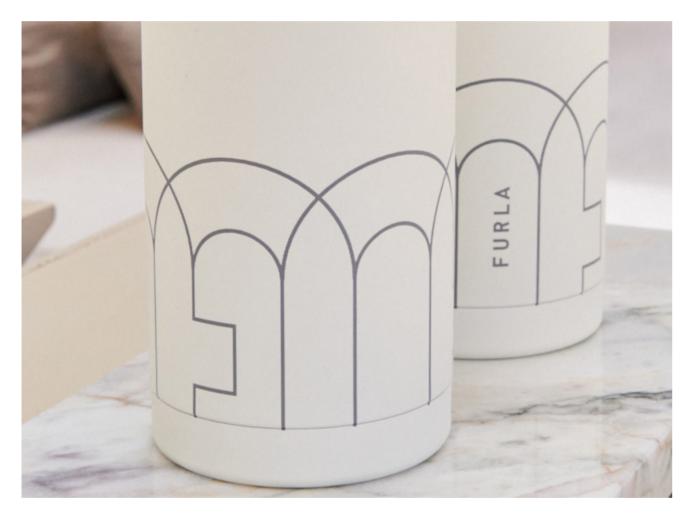

# **FLASK**

A FASHION ITEM THAT BRINGS PRACTICALITY

FURLA CASA | OBJECTS

The hard contoured shape is perhaps more suitable for men, and the two capacity options allow for different usage scenarios. If you are a fitness person who loves sports high capacity is your best choice.

The shape is inspired by the Furla arch logo, a unique Furla status symbol.

FURLA GENESI flask 410/480ml

TECHNICAL INFO FURLA CASA | OBJECTS

#### FLASK COLOURS

IA .

Inspired by the FURLA arch logo, it constitutes FURLA's unique status symbol. The bottle cap is made of 304 austenitic stainless steel/polypropylene. The main body is also 304 austenitic stainless steel. The sealing ring is a food-grade silicone ring. The pattern is laser engraved. The bottle body features rubber-feel paint and mirror electroplating process. Available in two capacities: 410 milliliters and 480 milliliters. The sizes are  $\Phi$ 7.2 x 22 centimeters and  $\Phi$ 7.2 x 26.5 centimeters respectively. With insulation time of more than 12 hours for heat preservation and 24 hours for cold preservation. It combines texture and modernity. The insulation for more than 12 hours allows you to enjoy beverages at the ideal temperature anytime and anywhere.