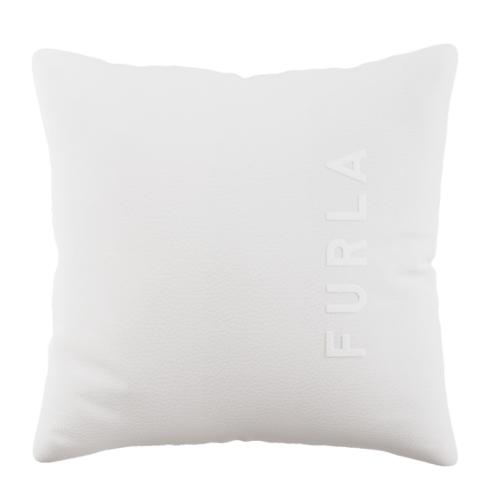

# **FURLA RIVA**

#### **CUSHION COLOURS**

This Furla calfskin cushion is made of high-quality calfskin, with a clear and delicate leather surface, smooth and elastic touch, bringing a luxurious texture enjoyment. The surface of the cushion is decorated with a 3D Furla letter logo, adding a modern sense and brand recognition, reflecting exquisite design details. The removable cushion cover design is easy to clean and maintain daily, ensuring the beauty and practicality after long-term use.

The cushion is filled with 100% polyester fiber, which is soft, comfortable, provides good support, and is not easy to deform. The invisible zipper is located at the bottom of the cushion to keep the overall simplicity and smoothness. The size of 25 x 40 cm is very suitable for placing on the sofa, armchair or bed, adding a stylish and elegant style to your home space.

#### PROUDUCT DIMENSIONS

W40 × H25

#### **PROUDUCT PACKAGE**

CUSHION

PACKAGING

LEATHER

WHITE KRAFT PAPER