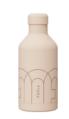

# **FURLA IDENTITY**

flask 350 ml

FURLA CASA | OBJECTS TECHNICAL INFO

# **FURLA IDENTITY**

### **FLASK COLOURS**

Inspired by the FURLA arch, this product is a unique status symbol of FURLA. The bottle cap is made of 304 austenitic stainless steel/polypropylene. The main body is also made of 304 austenitic stainless steel. The sealing ring is a food-grade silicone ring. The pattern is laser engraved. The bottle body has a rubber feel and surface electroplating process. The volume is 350 milliliters. The size is  $\Phi$ 7.4 x 18 centimeters. The insulation time is 12 hours for heat preservation and 24 hours for cold preservation. This is FURLA's unique status symbol, making it not only functional but also an indispensable fashion item, perfectly interpreting FURLA's fashionable DNA.

#### PROUDUCT DIMENSIONS

W7.4 × D7.4 × H18