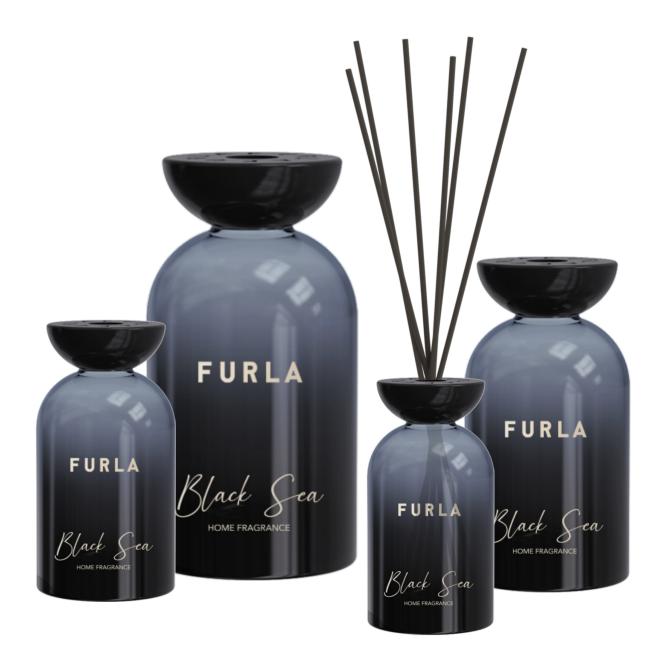

## **FURLA SIGNATURE**

diffuser 200/500ml

embrace the vacation vibe. It's the woods, it's the green leaves, it's the ocean, it's the waves...

POLVERE D'AMBRA: Top: Lemon, Grapefruit, Saffron, Magnolia; Middle: Green, Metallic, Rose, Lily of the valley; Dry-down: Cedarwood, Amber, Sandalwood: Musky AQUA: Top: Green, Red Fruits / Berry, Citrus / Fresh, Mandarin; Middle: Orange, Grapefruit, Jasmine, Floral; Dry-down: Sandalwood, Musk, Vetiver, Amber RESORT: Top: Pear, Violet Leaf, Grapefruit; Middle: Rose, Orange Flower, Magnolia, Lily of the valley; BLACK SEA: Top: Black Tea, Birch Tar, Cypriol, Violet Leaf; Middle: Suede, Tobacco; Drydown: Guaiacwood, Sandalwood, Cashmeran, VanillaLid

## **FURLA SIGNATURE**

diffuser 200/500ml

Floral, Fruity, Woody

....

Lingering around you is a natural world that you can't see but is still immersive.

TECHNICAL INFO FURLA CASA | FRAGRANCE

#### **CANDLE COLOURS**

MINTY

BLACK

This product called "Black Sea" is like a mysterious treasure from the depths of the ocean. When the flame dances on the cotton wick, it casts a warm glow, as if the sun is shining through the waves of the black sea. The high-definition soda-lime glass bottle reflects the flickering light, just like the sparkling surface of the sea. The plant wax and fragrance blend together, releasing an enchanting aroma that takes you on a journey to the center of the black sea. Let the "Black Sea" candle fill your space with its charming presence and lead you into a peaceful and wonderful world.

#### PROUDUCT PACKAGE

CANDLE

CANDLE BOX

GLASS+WAX

WHITE KRAFT PAPER