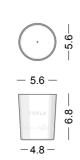

## **FURLA SIGNATURE**

#### PROUDUCT DIMENSIONS

W5.6 × D5.6 × H6.8

W7.5 × D7.5 × H9

#### **CANDLE COLOURS**

MINTY

BLACK

This product called "Black Sea" is like a mysterious treasure from the depths of the ocean. When the flame dances on the cotton wick, it casts a warm glow, as if the sun is shining through the waves of the black sea. The high-definition soda-lime glass bottle reflects the flickering light, just like the sparkling surface of the sea. The plant wax and fragrance blend together, releasing an enchanting aroma that takes you on a journey to the center of the black sea. Let the "Black Sea" candle fill your space with its charming presence and lead you into a peaceful and wonderful world.