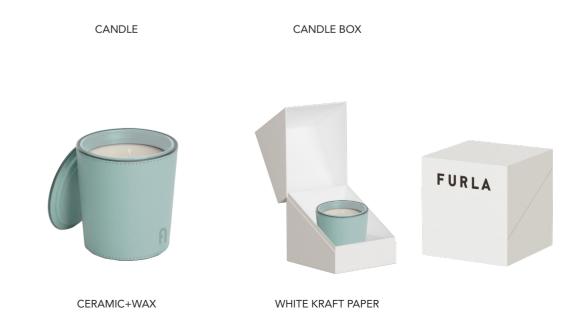

#### **CANDLE COLOURS**

MINTY

BLACK

This product called "Black Sea" is like a mysterious treasure from the depths of the ocean. When the flame dances on the cotton wick, it casts a warm glow, as if the sun is shining through the waves of the black sea. The high-definition soda-lime glass bottle reflects the flickering light, just like the sparkling surface of the sea. The plant wax and fragrance blend together, releasing an enchanting aroma that takes you on a journey to the center of the black sea. Let the "Black Sea" candle fill your space with its charming presence and lead you into a peaceful and wonderful world.

#### PROUDUCT PACKAGE

CANDLE

CANDLE BOX

GLASS+WAX

WHITE KRAFT PAPER

#### PROUDUCT PACKAGE

FURLA

FURLA

GLASS+WAX

WHITE KRAFT PAPER

candle 300/1200g

The perfect sensory experience is created by using scent to enhance the dimensionality of the space.

c a n d l e

#### PROUDUCT PACKAGE

CANDLE BOX

CERAMIC+WAX WHITE KRAFT PAPER

#### PROUDUCT PACKAGE

CANDLE CANDLE BOX

FURLA

CERAMIC+WAX

WHITE KRAFT PAPER

TECHNICAL INFO FURLA CASA | FRAGRANCE