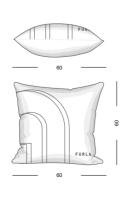

# **FURLA ARCO**

#### PROUDUCT DIMENSIONS

W50 × H50

W60 × H60

#### **CUSHION COLOURS**

CAMMELLO

The ARCO pillow exudes luxurious quality and fashionable charm. Its outer cover is made of 100% wool, with a two-tone gradient interwoven, unfurling like a dreamy panorama before our eyes. The exquisite embroidery at the bottom vividly reflects the Furla logo, highlighting the unique allure of the brand. The four sides are edged with stitching of the same color, delicate and neat, presenting an unrivaled sense of refinement. The touch is gentle and soft, as if caressing clouds, bringing an ultimate comfort experience. The filler inside the pillow is 100% polyester fiber, plump and elastic. The closure method is an invisible zipper, cleverly hidden at the bottom of the cushion, neither affecting the overall aesthetics nor compromising the convenience of disassembly, washing, and replacement. Available in sizes of 50 x 50 centimeters and 60 x 60 centimeters, it meets the needs of different scenarios. The ALPS pillow is not just a household item but also a work of art, adding a touch of elegance and comfort to your life.

#### PROUDUCT PACKAGE

CUSHION

PACKAGING

100%WOOL

WHITE KRAFT PAPER