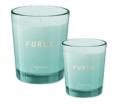

## **FURLA PRIMULA**

#### PROUDUCT DIMENSIONS

W7.5  $\times$  D7.5  $\times$  H9

#### **CANDLE COLOURS**

The scented candle is just like a piece of exquisite art, and its unique leather exterior endows it with a distinctive charm. When the gently flickering flame dances nimbly on the wick, a wonderful visual feast unfolds. Leather, a material symbolizing toughness and texture, sets off against the lively, warm and vibrant flame. They seem to be in conflict, like the confrontation between ice and fire, the collision of roughness and softness, and the intertwining of the ancient and the new; yet they are also in perfect harmony, as if they were the intertwined threads of fate, jointly weaving a heart-stirring picture. Amid the interplay of light and shadow, each texture is outlined more clearly by the glow of the flame, and each flicker of the flame seems to be telling an ancient and mysterious story to the stillness of the leather, creating an intoxicating and unforgettable atmosphere.

#### PROUDUCT PACKAGE