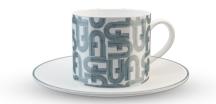

## **FURLA ARCO**

#### COFFEE SET COLOURS

From the perspective of practicality, the capacity of each coffee cup has been carefully designed to hold the rich and fragrant coffee perfectly. Whether it's a morning espresso for an energy boost or a lazy afternoon latte, it can fit just right. The material of the cup body is of top-notch quality, providing a comfortable touch and excellent heat insulation. You can enjoy the warmth of the coffee without worrying about burning your hands. The handle is designed ergonomically, offering a natural grip and making it easy to pick up and put down.

In terms of ornamental value, this series of coffee cups is a visual feast. The arch elements on the cups are delicate and vivid, as if imprinting the classic logo of FURLA in an elegant way. Every line is smooth and natural, as if a rhythm of fashion is flowing within the cups. Whether placed in a simple and modern kitchen or on a cozy and romantic coffee table, it can instantly become the focus of the space, just like a shining work of art, adding a touch of luxury and unique charm to the whole environment. It makes every coffee-drinking moment full of artistic style and becomes the favorite choice of those who pursue a quality life and fashionable taste.

#### **PROUDUCT DIMENSIONS**

W18 × D18 × H9.8

#### PROUDUCT PACKAGE

COFFEE SET

PACKAGING

CERAMIC

WHITE KRAFT PAPER

TECHNICAL INFO FURLA CASA | TABLEWARE