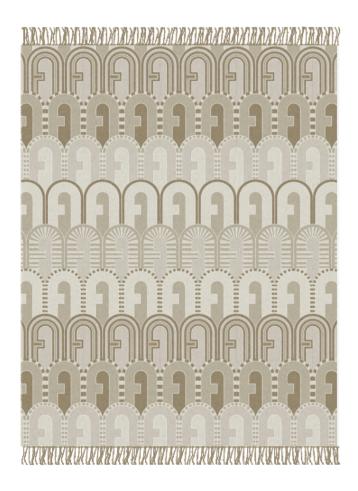

# **PLAIDS**

EXPLORATION OF SENSORY EXPERIENCES

FURLA CASA | HOME TEXTILES

FURLA CASA | HOME TEXTILES FURLA CASA COLLECTION

# FURLA CAMELIA

wool plaid

Surrounded by the gentleness of camellias

#### **PLAID COLOURS**

MIRAGE

This blanket is a blend of 50% wool and 50% cashmere, combining the thick warmth of wool with the softness of cashmere, bringing a warm and luxurious touch. The blanket uses double-sided jacquard technology, and the delicate Furla logo in the lower right corner adds a unique and elegant touch to the design. The natural and warm tones, coupled with tassel decoration, show the perfect combination of classic and fashion.

The blanket measures  $130 \times 150$  cm and is suitable for sofas, bed ends or outdoor naps. Whether it is to add a warm atmosphere to your daily home or as an elegant gift, this wool and cashmere blanket can bring a home enjoyment with both texture and taste.