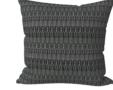

# **FURLA ARCO**

#### PROUDUCT DIMENSIONS

W50 × H50

W60 × H60

#### **CUSHION COLOURS**

CAMMELLO

The ARCO pillow exudes luxurious quality and fashionable charm. Its outer cover is made of 100% wool, with a two-tone gradient interwoven, unfurling like a dreamy panorama before our eyes. The exquisite embroidery at the bottom vividly reflects the Furla logo, highlighting the unique allure of the brand. The four sides are edged with stitching of the same color, delicate and neat, presenting an unrivaled sense of refinement. The touch is gentle and soft, as if caressing clouds, bringing an ultimate comfort experience. The filler inside the pillow is 100% polyester fiber, plump and elastic. The closure method is an invisible zipper, cleverly hidden at the bottom of the cushion, neither affecting the overall aesthetics nor compromising the convenience of disassembly, washing, and replacement. Available in sizes of 50 x 50 centimeters and 60 x 60 centimeters, it meets the needs of different scenarios. The ALPS pillow is not just a household item but also a work of art, adding a touch of elegance and comfort to your life.

#### PROUDUCT PACKAGE

CUSHION

PACKAGING

100%WOOL

WHITE KRAFT PAPER