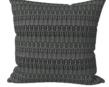

#### **CUSHION COLOURS**

BURGUNDY

ARTEMISIA

BLUE

Throw pillow showcases the Furla arch pattern, with a Furla jacquard logo at the bottom right corner of the cushion. The material is thick and offers a naturally warm color. Inside, it is filled with 100% polyester fiber. The closure method is an invisible zipper located at the bottom of the cushion. Available in sizes of  $50 \times 50$  centimeters and  $60 \times 60$  centimeters, it meets different needs.