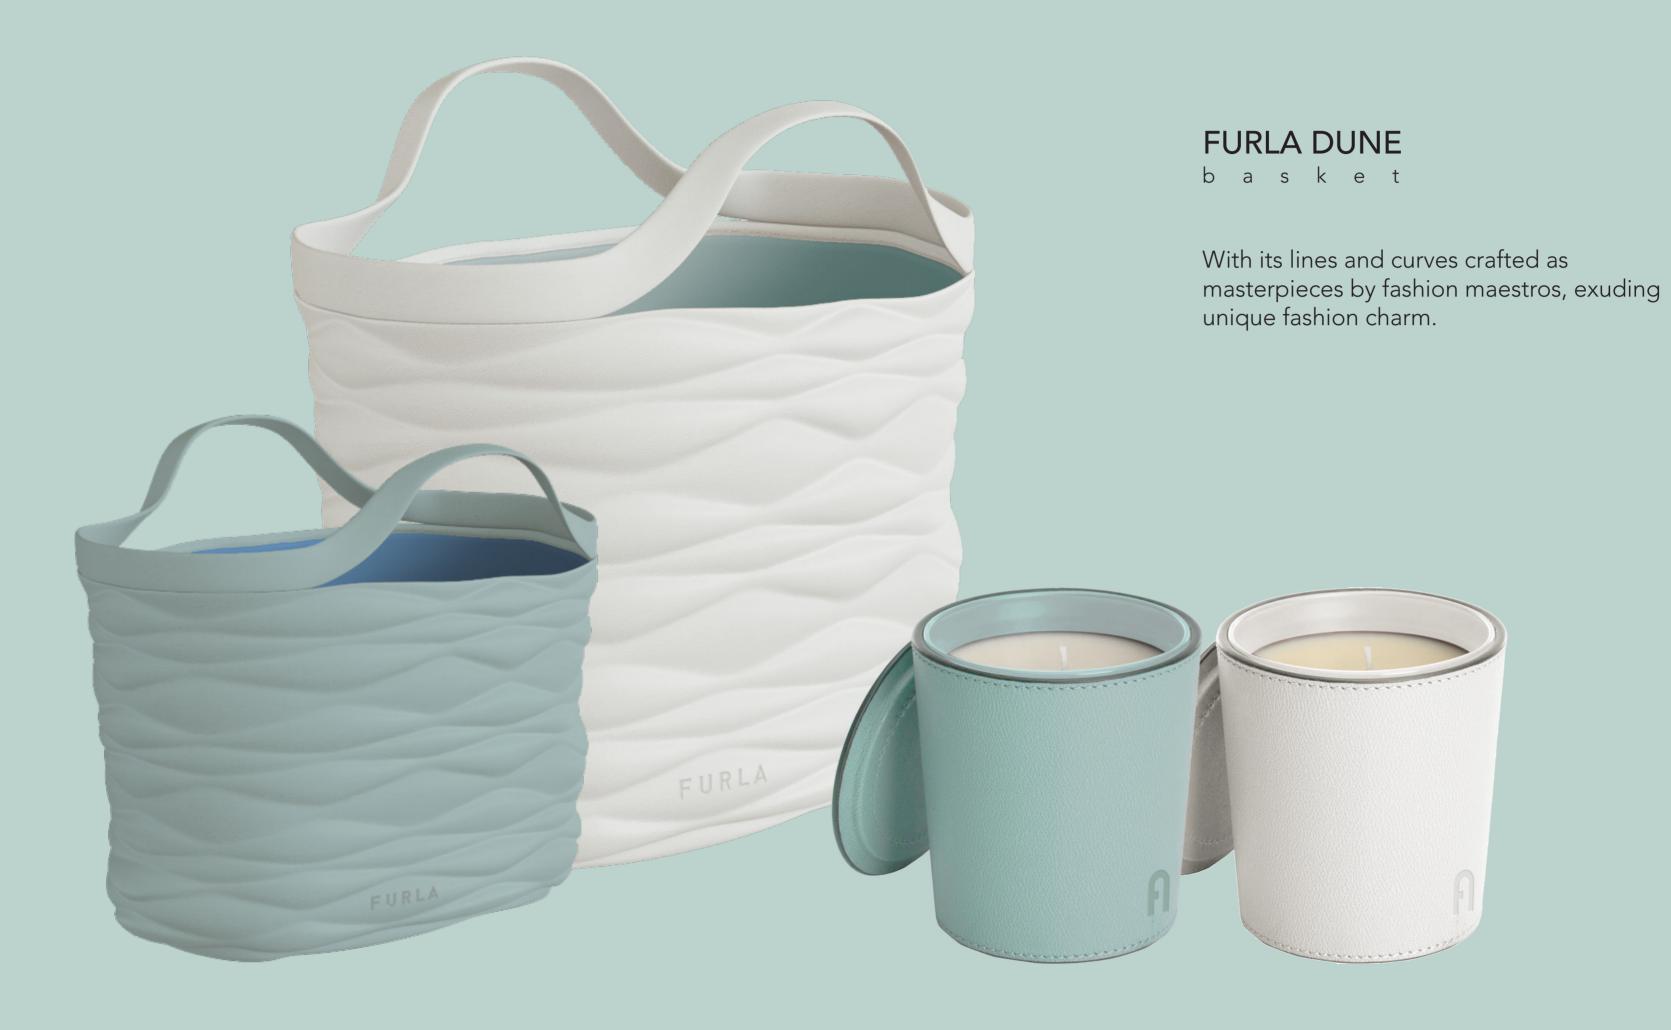

#### FRAGRANCE

FRAGRANCE

FURLA DUNE - CANDLE 300/1200G

FURLA PRIMULA - CANDLE 180G

FURLA SIGNATURE - DIFFUSER 200/350/500/1000ML

FURLA SIGNATURE - DIFFUSER 200/350/500/1000ML

FURLA SIGNATURE - CANDLE 70/180G

FURLA SIGNATURE - CANDLE 70/180G

OBJECTS

FURLA GENESI - FLASK 410/480ML

FURLA MARGHERITA - BASKET

FURLA DUNE - BASKET

# **BASKETS**

A DELIGHTFUL SENSORY EXPERIENCE

FURLA CASA | OBJECTS

FURLA CASA | OBJECTS FURLA CASA COLLECTION

TECHNICAL INFO FURLA CASA | OBJECTS

# **FURLA DUNE**

#### **BASKET COLOURS**

AZALEA

MARSHMALLOW

CIRRO

The DUNE storage basket continues the elegant and charming appearance of the DUNE candle, carrying the gene of fashion inspiration and vividly presenting that unique fashion charm once again. Every line and every curve are like masterpieces carefully carved by fashion masters, being extremely delicate.

The DUNE storage basket is not only a storage tool but also a perfect combination of fashion and practicality. Its interior space is designed reasonably, and whether it's small ornaments, books, or larger items like blankets, they can all be properly stored.