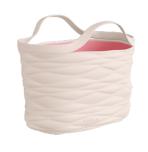

# FURLA MARGHERITA

baske t

Combines fashion and practicality with FURLA's arch logo infusing it with charm, making storage a fashionable act and a focus in various rooms, highlighting the owner's taste.

# **FURLA MARGHERITA**

#### PROUDUCT DIMENSIONS

W25 × D25 × H27

W30 × D30 × H32

W45 × D45 × H48

**BASKET COLOURS** 

The MARGHERITA storage basket is like a perfect combination of fashion and practicality. The unique FURLA arch logo endows it with extraordinary charm. Every storage detail has been infused with a fashionable soul because of this iconic symbol. From the lines of the basket body to the edge treatment, it seems to be telling a fashion story. When we place items inside, it is no longer just simple storage. Instead, it is more like a wonderful fusion of fashion elements and the trivialities of life. Whether it is in a simple and modern bedroom or in a stylish living room, it is like a fashion focus, attracting everyone's attention. It enables the small act of storage to also exude fascinating fashion charm, highlighting the owner's unique taste and pursuit of fashion.

#### PROUDUCT PACKAGE

BASKET

FABRIC+LEATHER