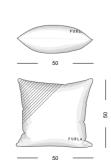

#### PROUDUCT DIMENSIONS

W50 × H50

W60 × H60

#### **CUSHION COLOURS**

CAMMELLO

The ARCO pillow exudes luxurious quality and fashionable charm. Its outer cover is made of 100% wool, with a two-tone gradient interwoven, unfurling like a dreamy panorama before our eyes. The exquisite embroidery at the bottom vividly reflects the Furla logo, highlighting the unique allure of the brand. The four sides are edged with stitching of the same color, delicate and neat, presenting an unrivaled sense of refinement. The touch is gentle and soft, as if caressing clouds, bringing an ultimate comfort experience. The filler inside the pillow is 100% polyester fiber, plump and elastic. The closure method is an invisible zipper, cleverly hidden at the bottom of the cushion, neither affecting the overall aesthetics nor compromising the convenience of disassembly, washing, and replacement. Available in sizes of 50 x 50 centimeters and 60 x 60 centimeters, it meets the needs of different scenarios. The ALPS pillow is not just a household item but also a work of art, adding a touch of elegance and comfort to your life.