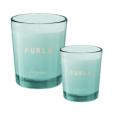

#### **CANDLE COLOURS**

MINTY

BLACK

This product called "Black Sea" is like a mysterious treasure from the depths of the ocean. When the flame dances on the cotton wick, it casts a warm glow, as if the sun is shining through the waves of the black sea. The high-definition soda-lime glass bottle reflects the flickering light, just like the sparkling surface of the sea. The plant wax and fragrance blend together, releasing an enchanting aroma that takes you on a journey to the center of the black sea. Let the "Black Sea" candle fill your space with its charming presence and lead you into a peaceful and wonderful world.

#### **CANDLE COLOURS**

TALCO

DUNE is made of Dehua white porcelain. As a top-quality product of Chinese porcelain. This candle product takes inspiration from the shape of FURLA bags and incorporates elements of FURLA CASA. It features a unique design that echoes the elegance and sophistication of FURLA's renowned bag styles. The candle may have clean lines and a refined silhouette, reminiscent of the luxury and craftsmanship associated with FURLA. With its connection to FURLA CASA, it brings a touch of Italian style and elegance to any space, adding a warm and inviting glow.