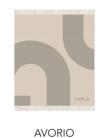

#### **PLAID COLOURS**

SABBIA

NUVOLA

BALLERINA

ANTRACITE

This Furla blanket is made of 100% pure wool, with a thick and warm texture, giving the skin a soft covering feeling. The double-sided jacquard craftsmanship of the blanket delicately displays the iconic design of the Furla brand, bringing a simple and elegant visual effect. The tassel edge design adds fashion and vitality to the overall design, making it both practical and beautiful.

The blanket measures  $130 \times 180$  cm, suitable for sofa matching, bed end decoration or outdoor rest, adding a warm atmosphere to the home environment. The natural and warm tones make this blanket a perfect choice for home comfort and taste, adding elegance and practical value to the living space

#### **PROUDUCT PACKAGE**

PLAID PACKAGING

100%WOOL

WHITE KRAFT PAPER

TECHNICAL INFO FURLA CASA | HOME TEXTILES