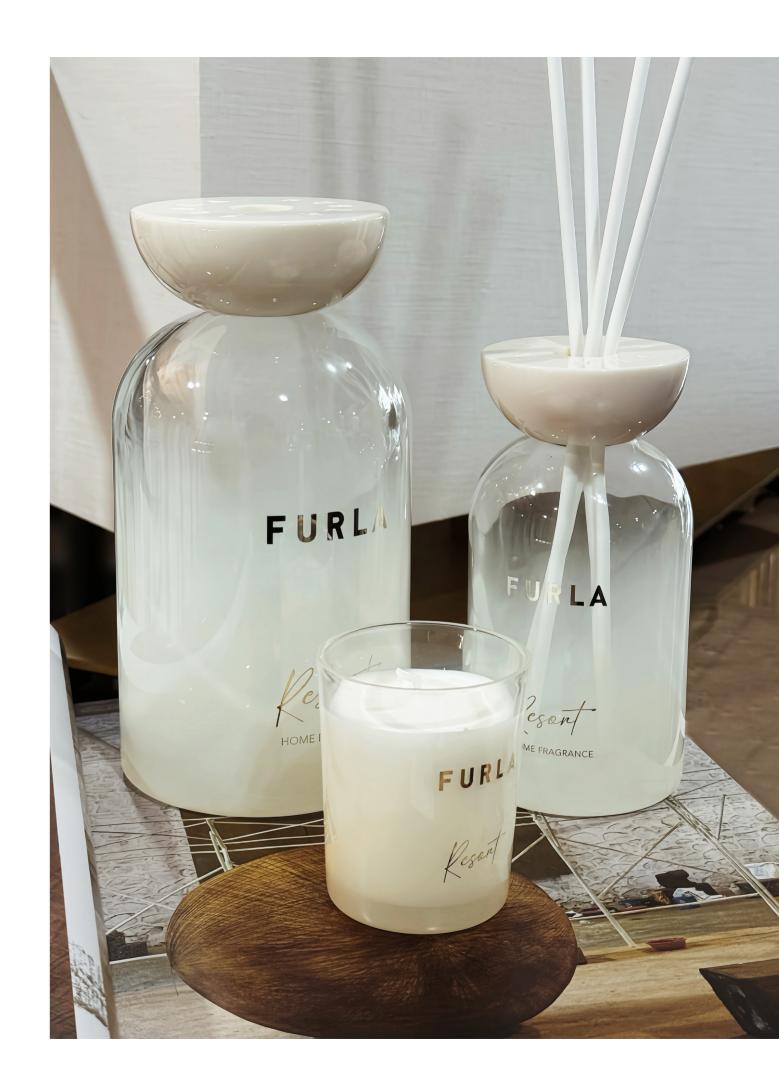

## **FURLA SIGNATURE**

diffuser 200/500ml

embrace the vacation vibe. It's the woods, it's the green leaves, it's the ocean, it's the waves...

POLVERE D'AMBRA: Top: Lemon, Grapefruit, Saffron, Magnolia; Middle: Green, Metallic, Rose, Lily of the valley; Dry-down: Cedarwood, Amber, Sandalwood: Musky AQUA: Top: Green, Red Fruits / Berry, Citrus / Fresh, Mandarin; Middle: Orange, Grapefruit, Jasmine, Floral; Dry-down: Sandalwood, Musk, Vetiver, Amber RESORT: Top: Pear, Violet Leaf, Grapefruit; Middle: Rose, Orange Flower, Magnolia, Lily of the valley; BLACK SEA: Top: Black Tea, Birch Tar, Cypriol, Violet Leaf; Middle: Suede, Tobacco; Drydown: Guaiacwood, Sandalwood, Cashmeran, VanillaLid

# **FURLA SIGNATURE**

FURLA CASA | FRAGRANCE

The FURLA CASA fragrance series has always been deeply loved by consumers for its unique charm. This time, four stunning new fragrances have been meticulously introduced, injecting new vitality into this classic fragrance family. Based on the continuation of the classic appearance of the brand's fragrances, these new fragrances display unique charm and style.