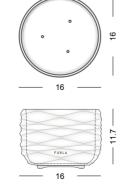

#### PROUDUCT DIMENSIONS

 $\text{W10.5} \times \text{D10.5} \times \text{H7.5}$ 

W16 × D16 × H11.7

#### PROUDUCT PACKAGE

CANDLE CANDLE BOX

FURLA

CERAMIC+WAX

WHITE KRAFT PAPER

TECHNICAL INFO FURLA CASA | FRAGRANCE