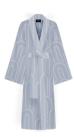

# **FURLA ARCO**

#### PROUDUCT DIMENSIONS

#### **BATHROBE COLOURS**

TALCO

MIRAGE

This Furla bathrobe is made of 100% cotton and weighs 420g/m2, providing a warm and comfortable wearing experience. The bathrobe adopts jacquard technology, and the long-pile fabric is soft and delicate with a smooth touch. The design is simple and elegant, with belt loops and detachable drawstrings, making it convenient and fashionable to wear. The size S/M is suitable for most body types. Whether you relax at home or wear it as a bath dress, it shows a high-quality life taste.

#### PROUDUCT PACKAGE

BATHROBE

100%WOOL

WHITE KRAFT PAPER