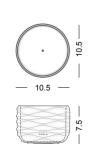

#### PROUDUCT DIMENSIONS

W10.5 × D10.5 × H7.5

W16 × D16 × H11.7

#### PROUDUCT DIMENSIONS

 $\text{W10.5} \times \text{D10.5} \times \text{H7.5}$ 

W16 × D16 × H11.7