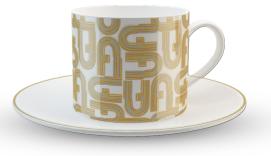

## **FURLA ARCO**

#### COFFEE SET COLOURS

From the perspective of practicality, the capacity of each coffee cup has been carefully designed to hold the rich and fragrant coffee perfectly. Whether it's a morning espresso for an energy boost or a lazy afternoon latte, it can fit just right. The material of the cup body is of top-notch quality, providing a comfortable touch and excellent heat insulation. You can enjoy the warmth of the coffee without worrying about burning your hands. The handle is designed ergonomically, offering a natural grip and making it easy to pick up and put down.

In terms of ornamental value, this series of coffee cups is a visual feast. The arch elements on the cups are delicate and vivid, as if imprinting the classic logo of FURLA in an elegant way. Every line is smooth and natural, as if a rhythm of fashion is flowing within the cups. Whether placed in a simple and modern kitchen or on a cozy and romantic coffee table, it can instantly become the focus of the space, just like a shining work of art, adding a touch of luxury and unique charm to the whole environment. It makes every coffee-drinking moment full of artistic style and becomes the favorite choice of those who pursue a quality life and fashionable taste.

#### **PROUDUCT DIMENSIONS**

W18 × D18 × H9.8

#### PROUDUCT PACKAGE

COFFEE SET

PACKAGING

CERAMIC

WHITE KRAFT PAPER

TECHNICAL INFO FURLA CASA | TABLEWARE