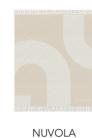

#### **PLAID COLOURS**

SABBIA

NUVOLA

BALLERINA

ANTRACITE

This Furla blanket is made of 100% pure wool, with a thick and warm texture, giving the skin a soft covering feeling. The double-sided jacquard craftsmanship of the blanket delicately displays the iconic design of the Furla brand, bringing a simple and elegant visual effect. The tassel edge design adds fashion and vitality to the overall design, making it both practical and beautiful.

The blanket measures  $130 \times 180$  cm, suitable for sofa matching, bed end decoration or outdoor rest, adding a warm atmosphere to the home environment. The natural and warm tones make this blanket a perfect choice for home comfort and taste, adding elegance and practical value to the living space

#### **PROUDUCT PACKAGE**

PLAID PACKAGING

100%WOOL

WHITE KRAFT PAPER

TECHNICAL INFO FURLA CASA | HOME TEXTILES