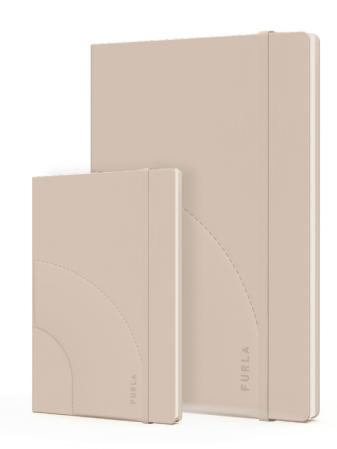

# FURLA OPERA

 $\mathsf{n} \ \mathsf{o} \ \mathsf{t} \ \mathsf{e} \ \mathsf{b} \ \mathsf{o} \ \mathsf{o} \ \mathsf{k}$ 

Record beautiful moments and draw creative inspiration

# **FURLA OPERA**

# FURLA

#### **NOTEBOOK COLOURS**

The cover is soft and available in milky white, pink, and mint green. The paper is ivory-colored, 98 grams/square meter, and made of offset paper. The cover material is artificial leather. The process adopts quilting, and the arched logo presents a relief effect. The inner pages are thread-bound. The paper is certified by the FCS forest certification. The number of pages is 128 pages (64 sheets)/144 pages (72 sheets). The sizes are 9.6 x 14cm/14.8 x 21.5cm. Ivory color brings a different fashion experience. The materials certified by the forest make writing a pleasant enjoyment. The matching of the same color binding makes the whole low-key and full of fashion sense. The relief effect is both high-end and can reflect brand recognition.

#### PROUDUCT DIMENSIONS

W9.6×H14

W14.8×H21.5

#### PROUDUCT PACKAGE

NOTEBOOK

ECO-LEATHER

FURLA CASA | STATIONERY FURLA CASA COLLECTION

TECHNICAL INFO FURLA CASA | STATIONERY