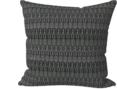

# **FURLA ARCO**

#### PROUDUCT DIMENSIONS

W50 × H50

W60 × H60

#### **CUSHION COLOURS**

CAMMELLO

The ARCO pillow exudes luxurious quality and fashionable charm. Its outer cover is made of 100% wool, with a two-tone gradient interwoven, unfurling like a dreamy panorama before our eyes. The exquisite embroidery at the bottom vividly reflects the Furla logo, highlighting the unique allure of the brand. The four sides are edged with stitching of the same color, delicate and neat, presenting an unrivaled sense of refinement. The touch is gentle and soft, as if caressing clouds, bringing an ultimate comfort experience. The filler inside the pillow is 100% polyester fiber, plump and elastic. The closure method is an invisible zipper, cleverly hidden at the bottom of the cushion, neither affecting the overall aesthetics nor compromising the convenience of disassembly, washing, and replacement. Available in sizes of 50 x 50 centimeters and 60 x 60 centimeters, it meets the needs of different scenarios. The ALPS pillow is not just a household item but also a work of art, adding a touch of elegance and comfort to your life.

#### PROUDUCT PACKAGE

CUSHION

PACKAGING

100%WOOL

WHITE KRAFT PAPER