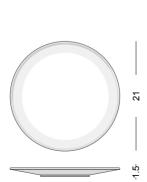

#### PROUDUCT DIMENSIONS

W21 × D21 × H1.5

W18  $\times$  D18  $\times$  H1

W27 × D27 × H2.5