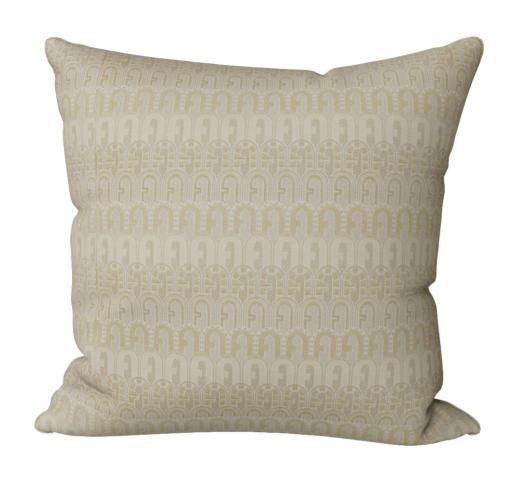

# **FURLA ARCO**

#### PROUDUCT DIMENSIONS

W138 × H180

#### **PLAID COLOURS**

LACCA

BLUSH PINK

CIRRO

DENIM

This Furla blanket is made of 100% pure wool, with a thick and warm texture, giving the skin a soft covering feeling. The double-sided jacquard craftsmanship of the blanket delicately displays the iconic design of the Furla brand, bringing a simple and elegant visual effect. The tassel edge design adds fashion and vitality to the overall design, making it both practical and beautiful.

The blanket measures  $138 \times 180$  cm, suitable for sofa matching, bed end decoration or outdoor rest, adding a warm atmosphere to the home environment. The natural and warm tones make this blanket a perfect choice for home comfort and taste, adding elegance and practical value to the living space

#### PROUDUCT PACKAGE

PLAID

PACKAGING

100%WOOL

WHITE KRAFT PAPER