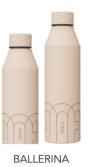

#### **BATHROBE COLOURS**

TALCO

MIRAGE

This Furla bathrobe is made of 100% cotton and weighs 420g/m2, providing a warm and comfortable wearing experience. The bathrobe adopts jacquard technology, and the long-pile fabric is soft and delicate with a smooth touch. The design is simple and elegant, with belt loops and detachable drawstrings, making it convenient and fashionable to wear. The size S/M is suitable for most body types. Whether you relax at home or wear it as a bath dress, it shows a high-quality life taste.