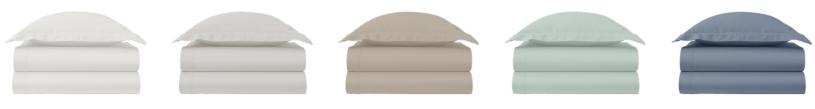

#### **DUVET SET COLOURS**

This Furla four-piece bed set is made of 100% high-quality cotton, with a thread count of 300 and mercerized, giving the fabric a unique silky luster and soft touch. The fabric retains the breathability and warmth of cotton fibers while adding a luxurious texture. The set includes a quilt cover (240 x 220 cm), a bed sheet (270 x 290 cm) and two pillowcases (92 x 56 cm), with spacious sizes suitable for standard queen beds.

The quilt cover is finely designed with button closures and ties at the corner seams to easily fix the quilt core and ensure that it does not move all night. The exquisite "arch logo" embroidery on the pillowcases and quilt covers adds elegant brand recognition and gives the bedroom space a simple and noble atmosphere. This four-piece bed set is not only a comfortable resting companion, but also a perfect embodiment of taste and texture, suitable for families pursuing high-quality life.

#### **PROUDUCT PACKAGE**

DUVET SET PACKAGING

100%COTTON WHITE KRAFT PAPER