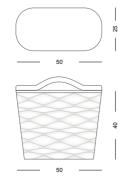

#### PROUDUCT DIMENSIONS

W50 × D25 × H40

#### PROUDUCT DIMENSIONS

W16 × D16 × H11

W20 × D20 × H14

W25 × D25 × H18