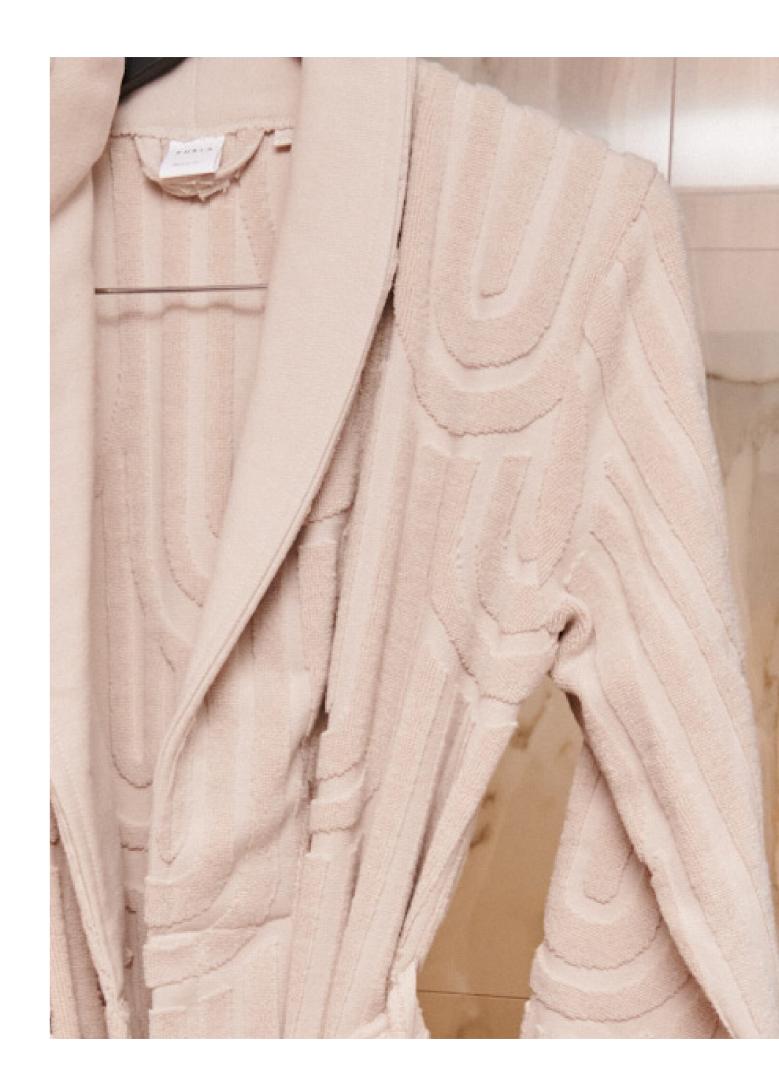

# FURLA ARCO - bathrobe

Construe softness by the grace of classic

# **FURLA ARCO**

#### **BATHROBE COLOURS**

TALCO

MIRAGE

This Furla bathrobe is made of 100% cotton and weighs 420g/m2, providing a warm and comfortable wearing experience. The bathrobe adopts jacquard technology, and the long-pile fabric is soft and delicate with a smooth touch. The design is simple and elegant, with belt loops and detachable drawstrings, making it convenient and fashionable to wear. The size S/M is suitable for most body types. Whether you relax at home or wear it as a bath dress, it shows a high-quality life taste.