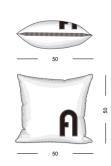

#### PROUDUCT DIMENSIONS

W50 × H50

W60 × H60

#### **CUSHION COLOURS**

CAMMELLO

The ARCO pillow exudes luxurious quality and fashionable charm. Its outer cover is made of 100% wool, with a two-tone gradient interwoven, unfurling like a dreamy panorama before our eyes. The exquisite embroidery at the bottom vividly reflects the Furla logo, highlighting the unique allure of the brand. The four sides are edged with stitching of the same color, delicate and neat, presenting an unrivaled sense of refinement. The touch is gentle and soft, as if caressing clouds, bringing an ultimate comfort experience. The filler inside the pillow is 100% polyester fiber, plump and elastic. The closure method is an invisible zipper, cleverly hidden at the bottom of the cushion, neither affecting the overall aesthetics nor compromising the convenience of disassembly, washing, and replacement. Available in sizes of 50 x 50 centimeters and 60 x 60 centimeters, it meets the needs of different scenarios. The ALPS pillow is not just a household item but also a work of art, adding a touch of elegance and comfort to your life.