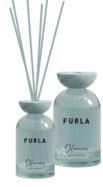

#### FRAGRANCE

FRAGRANCE

FURLA DUNE - CANDLE 300/1200G

FURLA PRIMULA - CANDLE 180G

FURLA SIGNATURE - DIFFUSER 200/350/500/1000ML

FURLA SIGNATURE - DIFFUSER 200/350/500/1000ML

FURLA SIGNATURE - CANDLE 70/180G

FURLA SIGNATURE - CANDLE 70/180G

OBJECTS

FURLA GENESI - FLASK 410/480ML

FURLA MARGHERITA - BASKET

FURLA DUNE - BASKET

# **FRAGRANCE**

A DELIGHTFUL SENSORY EXPERIENCE

FURLA CASA | FRAGRANCE

FURLA CASA | FRAGRANCE FURLA CASA COLLECTION

## **FURLA SIGNATURE**

diffuser 200/500ml

embrace the vacation vibe. It's the woods, it's the green leaves, it's the ocean, it's the waves...

POLVERE D'AMBRA: Top: Lemon, Grapefruit, Saffron, Magnolia; Middle: Green, Metallic, Rose, Lily of the valley; Dry-down: Cedarwood, Amber, Sandalwood: Musky AQUA: Top: Green, Red Fruits / Berry, Citrus / Fresh, Mandarin; Middle: Orange, Grapefruit, Jasmine, Floral; Dry-down: Sandalwood, Musk, Vetiver, Amber RESORT: Top: Pear, Violet Leaf, Grapefruit; Middle: Rose, Orange Flower, Magnolia, Lily of the valley; BLACK SEA: Top: Black Tea, Birch Tar, Cypriol, Violet Leaf; Middle: Suede, Tobacco; Drydown: Guaiacwood, Sandalwood, Cashmeran, VanillaLid

FURLA SIGNATURE diffuser 250/500ml

# **FURLA SIGNATURE**

This product is extremely charming. The bottle cap is made of resin, and the main body is made of high-definition soda-lime glass. The volatile stick is made of polyester fiber. The 250-milliliter specification is equipped with five volatile sticks with a height of 35 centimeters. The 500-milliliter specification has six volatile sticks with a height of 45 centimeters. Its main components include volatile solvents and fragrances. The pattern is exquisite printing. The product is available in various capacities such as 200, 350, 500, and 1000 milliliters. The sizes are  $\Phi$ 6.5×12.8 centimeters,  $\Phi$ 7.7×15.3 centimeters,  $\Phi$ 8.9×17 centimeters, and  $\Phi$ 10.4×19.6 centimeters. At room temperature of 25°C, the service life can reach ≥100 days, 140 days, 240 days, and 400 days. The amber-colored bottle body brings a double perfect experience of vision and smell, which is intoxicating.