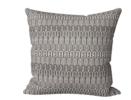

#### **CUSHION COLOURS**

NUVOLA

MIRAGE

The Club pillow features an outer cover made of 100% wool. This double-sided wool jacquard throw pillow showcases the Furla arch pattern, with a Furla jacquard logo at the bottom right corner of the cushion. The material is thick and offers a naturally warm color. Inside, it is filled with 100% polyester fiber. The closure method is an invisible zipper located at the bottom of the cushion. Available in sizes of  $50 \times 50$  centimeters and  $60 \times 60$  centimeters, it meets different needs.