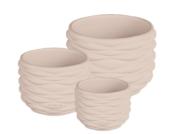

# **FURLA DUNE**

#### PROUDUCT DIMENSIONS

W16 × D16 × H11

W20 × D20 × H14

W25 × D25 × H18

#### **VASES COLOURS**

DUNE VASES inherits the elegant and charming appearance of DUNE candles, carrying the gene of fashion inspiration and vividly presenting the unique fashion charm once again. Every line and every curve is like a masterpiece carefully crafted by fashion masters. Moreover, DUNE VASES also provides people who pursue a quality life with abundant color options. There are four colors for everyone to choose from, making it an accessory that highlights personality and taste in home decoration.

#### PROUDUCT PACKAGE

VASES PACKAGING

WHITE KRAFT PAPER