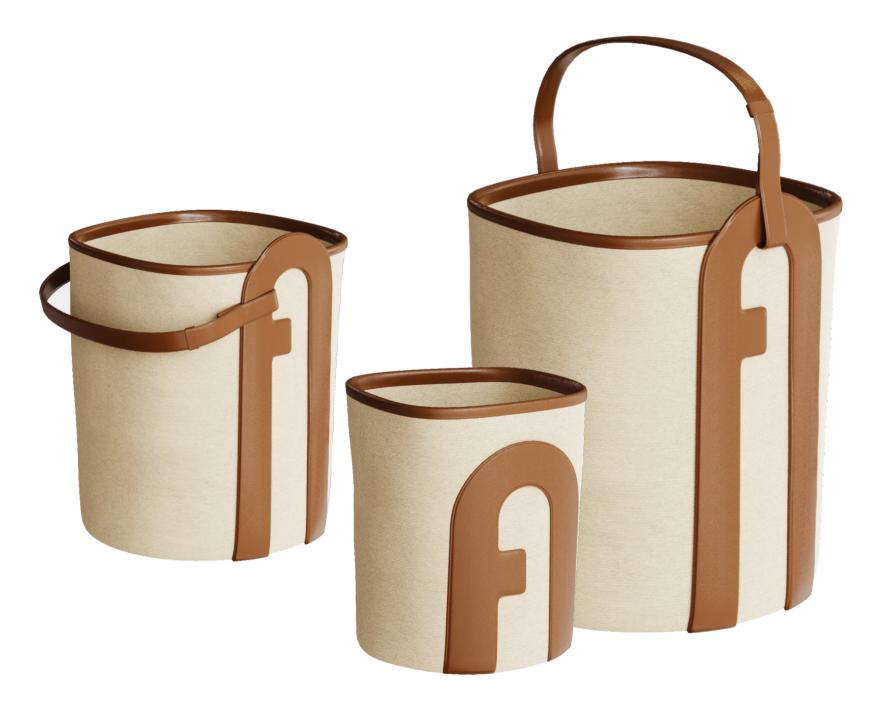

# FURLA MARGHERITA

baske t

Combines fashion and practicality with FURLA's arch logo infusing it with charm, making storage a fashionable act and a focus in various rooms, highlighting the owner's taste.

# **FURLA MARGHERITA**

#### PROUDUCT DIMENSIONS

W25 × D25 × H27

W30 × D30 × H32

W45 × D45 × H48

**BASKET COLOURS** 

The MARGHERITA storage basket is like a perfect combination of fashion and practicality. The unique FURLA arch logo endows it with extraordinary charm. Every storage detail has been infused with a fashionable soul because of this iconic symbol. From the lines of the basket body to the edge treatment, it seems to be telling a fashion story. When we place items inside, it is no longer just simple storage. Instead, it is more like a wonderful fusion of fashion elements and the trivialities of life. Whether it is in a simple and modern bedroom or in a stylish living room, it is like a fashion focus, attracting everyone's attention. It enables the small act of storage to also exude fascinating fashion charm, highlighting the owner's unique taste and pursuit of fashion.

#### PROUDUCT PACKAGE

BASKET

FABRIC+LEATHER