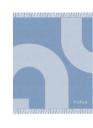

#### **PLAID COLOURS**

SABBIA

NUVOLA

BALLERINA

ANTRACITE

This Furla blanket is made of 100% pure wool, with a thick and warm texture, giving the skin a soft covering feeling. The double-sided jacquard craftsmanship of the blanket delicately displays the iconic design of the Furla brand, bringing a simple and elegant visual effect. The tassel edge design adds fashion and vitality to the overall design, making it both practical and beautiful.

The blanket measures  $130 \times 180$  cm, suitable for sofa matching, bed end decoration or outdoor rest, adding a warm atmosphere to the home environment. The natural and warm tones make this blanket a perfect choice for home comfort and taste, adding elegance and practical value to the living space

#### **PROUDUCT PACKAGE**

PLAID PACKAGING

100%WOOL

WHITE KRAFT PAPER

TECHNICAL INFO FURLA CASA | HOME TEXTILES