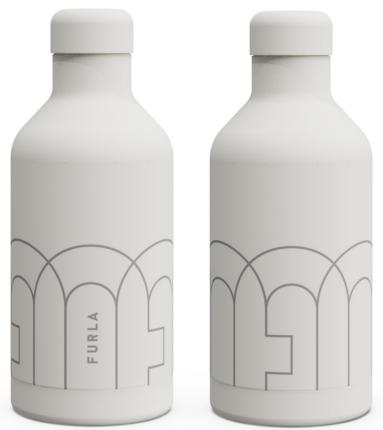

# **FLASK**

A FASHION ITEM THAT BRINGS PRACTICALITY

FURLA CASA | OBJECTS

The hard contoured shape is perhaps more suitable for men, and the two capacity options allow for different usage scenarios. If you are a fitness person who loves sports high capacity is your best choice.

The shape is inspired by the Furla arch logo, a unique Furla status symbol.

FURLA GENESI flask 410/480ml

TECHNICAL INFO FURLA CASA | OBJECTS

#### FLASK COLOURS

IA .

Inspired by the FURLA arch logo, it constitutes FURLA's unique status symbol. The bottle cap is made of 304 austenitic stainless steel/polypropylene. The main body is also 304 austenitic stainless steel. The sealing ring is a food-grade silicone ring. The pattern is laser engraved. The bottle body features rubber-feel paint and mirror electroplating process. Available in two capacities: 410 milliliters and 480 milliliters. The sizes are  $\Phi$ 7.2 x 22 centimeters and  $\Phi$ 7.2 x 26.5 centimeters respectively. With insulation time of more than 12 hours for heat preservation and 24 hours for cold preservation. It combines texture and modernity. The insulation for more than 12 hours allows you to enjoy beverages at the ideal temperature anytime and anywhere.

#### PROUDUCT PACKAGE

BOTTLE

PACKAGING

WHITE KRAFT PAPER

No matter what kind of scene you are in, a small and exquisite thermos can always accompany you without any burden. The white and black bottles have a gentle, skinlike feel with the use of hand paint. The mirrored bottle is a great way to show off your fashionism.