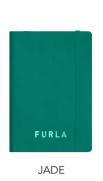

# FURLA OPERA

 $\mathsf{n} \ \mathsf{o} \ \mathsf{t} \ \mathsf{e} \ \mathsf{b} \ \mathsf{o} \ \mathsf{o} \ \mathsf{k}$ 

Record beautiful moments and draw creative inspiration

#### **NOTEBOOK COLOURS**

The cover is soft and available in milky white, pink, and mint green. The paper is ivory-colored, 98 grams/square meter, and made of offset paper. The cover material is artificial leather. The process adopts quilting, and the arched logo presents a relief effect. The inner pages are thread-bound. The paper is certified by the FCS forest certification. The number of pages is 128 pages (64 sheets)/144 pages (72 sheets). The sizes are 9.6 x 14cm/14.8 x 21.5cm. Ivory color brings a different fashion experience. The materials certified by the forest make writing a pleasant enjoyment. The matching of the same color binding makes the whole low-key and full of fashion sense. The relief effect is both high-end and can reflect brand recognition.