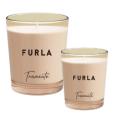

#### PROUDUCT PACKAGE

FURLA

FURLA

GLASS+WAX

WHITE KRAFT PAPER

candle 300/1200g

The perfect sensory experience is created by using scent to enhance the dimensionality of the space.

c a n d l e

#### **CANDLE COLOURS**

TALCO

DUNE is made of Dehua white porcelain. As a top-quality product of Chinese porcelain. This candle product takes inspiration from the shape of FURLA bags and incorporates elements of FURLA CASA. It features a unique design that echoes the elegance and sophistication of FURLA's renowned bag styles. The candle may have clean lines and a refined silhouette, reminiscent of the luxury and craftsmanship associated with FURLA. With its connection to FURLA CASA, it brings a touch of Italian style and elegance to any space, adding a warm and inviting glow.