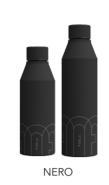

#### FLASK COLOURS

IA .

Inspired by the FURLA arch logo, it constitutes FURLA's unique status symbol. The bottle cap is made of 304 austenitic stainless steel/polypropylene. The main body is also 304 austenitic stainless steel. The sealing ring is a food-grade silicone ring. The pattern is laser engraved. The bottle body features rubber-feel paint and mirror electroplating process. Available in two capacities: 410 milliliters and 480 milliliters. The sizes are  $\Phi$ 7.2 x 22 centimeters and  $\Phi$ 7.2 x 26.5 centimeters respectively. With insulation time of more than 12 hours for heat preservation and 24 hours for cold preservation. It combines texture and modernity. The insulation for more than 12 hours allows you to enjoy beverages at the ideal temperature anytime and anywhere.