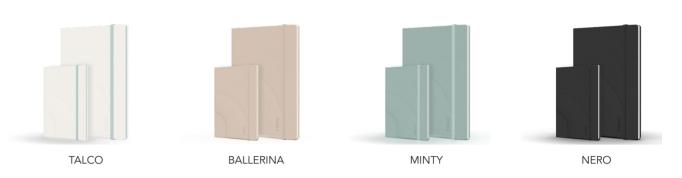

#### **NOTEBOOK COLOURS**

The cover is soft and available in milky white, pink, and mint green. The paper is ivory-colored, 98 grams/square meter, and made of offset paper. The cover material is artificial leather. The process adopts quilting, and the arched logo presents a relief effect. The inner pages are thread-bound. The paper is certified by the FCS forest certification. The number of pages is 128 pages (64 sheets)/144 pages (72 sheets). The sizes are 9.6 x 14cm/14.8 x 21.5cm. Ivory color brings a different fashion experience. The materials certified by the forest make writing a pleasant enjoyment. The matching of the same color binding makes the whole low-key and full of fashion sense. The relief effect is both high-end and can reflect brand recognition.