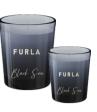

#### **CANDLE COLOURS**

MINTY

BLACK

This product called "Black Sea" is like a mysterious treasure from the depths of the ocean. When the flame dances on the cotton wick, it casts a warm glow, as if the sun is shining through the waves of the black sea. The high-definition soda-lime glass bottle reflects the flickering light, just like the sparkling surface of the sea. The plant wax and fragrance blend together, releasing an enchanting aroma that takes you on a journey to the center of the black sea. Let the "Black Sea" candle fill your space with its charming presence and lead you into a peaceful and wonderful world.