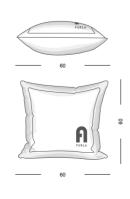

#### PROUDUCT DIMENSIONS

W50 × H50

W60 × H60

#### **CUSHION COLOURS**

NUVOLA

MIRAGE

The Club pillow features an outer cover made of 100% wool. This double-sided wool jacquard throw pillow showcases the Furla arch pattern, with a Furla jacquard logo at the bottom right corner of the cushion. The material is thick and offers a naturally warm color. Inside, it is filled with 100% polyester fiber. The closure method is an invisible zipper located at the bottom of the cushion. Available in sizes of  $50 \times 50$  centimeters and  $60 \times 60$  centimeters, it meets different needs.