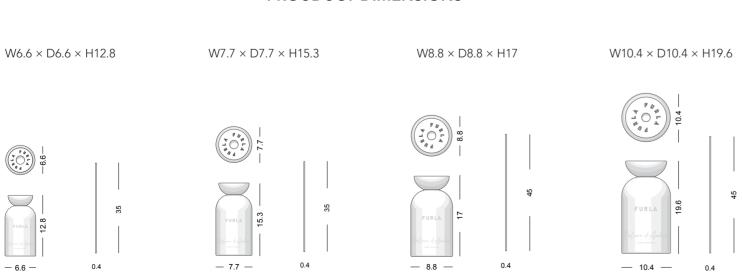

# **FURLA SIGNATURE**

This product is extremely charming. The bottle cap is made of resin, and the main body is made of high-definition soda-lime glass. The volatile stick is made of polyester fiber. The 250-milliliter specification is equipped with five volatile sticks with a height of 35 centimeters. The 500-milliliter specification has six volatile sticks with a height of 45 centimeters. Its main components include volatile solvents and fragrances. The pattern is exquisite printing. The product is available in various capacities such as 200, 350, 500, and 1000 milliliters. The sizes are  $\Phi$ 6.5×12.8 centimeters,  $\Phi$ 7.7×15.3 centimeters,  $\Phi$ 8.9×17 centimeters, and  $\Phi$ 10.4×19.6 centimeters. At room temperature of 25°C, the service life can reach ≥100 days, 140 days, 240 days, and 400 days. The amber-colored bottle body brings a double perfect experience of vision and smell, which is intoxicating.