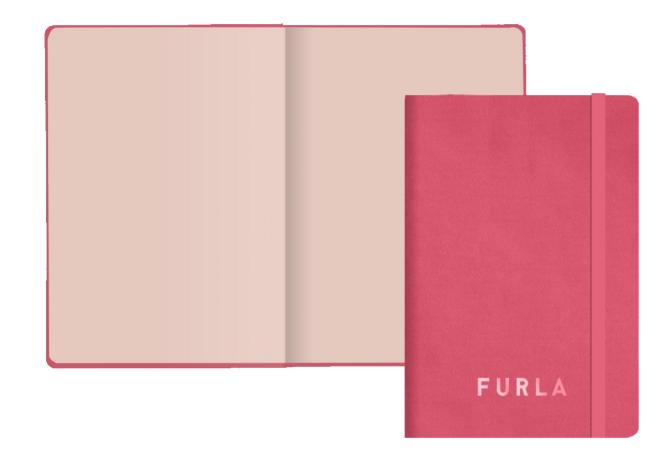

#### **NOTEBOOK COLOURS**

The cover is soft and available in milky white, pink, and mint green. The paper is ivory-colored, 98 grams/square meter, and made of offset paper. The cover material is artificial leather. The process adopts quilting, and the arched logo presents a relief effect. The inner pages are thread-bound. The paper is certified by the FCS forest certification. The number of pages is 128 pages (64 sheets)/144 pages (72 sheets). The sizes are 9.6 x 14cm/14.8 x 21.5cm. Ivory color brings a different fashion experience. The materials certified by the forest make writing a pleasant enjoyment. The matching of the same color binding makes the whole low-key and full of fashion sense. The relief effect is both high-end and can reflect brand recognition.