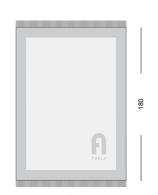

#### PROUDUCT DIMENSIONS

W138 × H180

#### **PLAID COLOURS**

LACCA

BLUSH PINK

CIRRO

DENIM

This Furla blanket is made of 100% pure wool, with a thick and warm texture, giving the skin a soft covering feeling. The double-sided jacquard craftsmanship of the blanket delicately displays the iconic design of the Furla brand, bringing a simple and elegant visual effect. The tassel edge design adds fashion and vitality to the overall design, making it both practical and beautiful.

The blanket measures  $138 \times 180$  cm, suitable for sofa matching, bed end decoration or outdoor rest, adding a warm atmosphere to the home environment. The natural and warm tones make this blanket a perfect choice for home comfort and taste, adding elegance and practical value to the living space