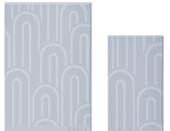

# **FURLA ARCO**

#### PROUDUCT DIMENSIONS

W50 × H50

W60 × H60

#### **CUSHION COLOURS**

CAMMELLO

The ARCO pillow exudes luxurious quality and fashionable charm. Its outer cover is made of 100% wool, with a two-tone gradient interwoven, unfurling like a dreamy panorama before our eyes. The exquisite embroidery at the bottom vividly reflects the Furla logo, highlighting the unique allure of the brand. The four sides are edged with stitching of the same color, delicate and neat, presenting an unrivaled sense of refinement. The touch is gentle and soft, as if caressing clouds, bringing an ultimate comfort experience. The filler inside the pillow is 100% polyester fiber, plump and elastic. The closure method is an invisible zipper, cleverly hidden at the bottom of the cushion, neither affecting the overall aesthetics nor compromising the convenience of disassembly, washing, and replacement. Available in sizes of 50 x 50 centimeters and 60 x 60 centimeters, it meets the needs of different scenarios. The ALPS pillow is not just a household item but also a work of art, adding a touch of elegance and comfort to your life.

#### PROUDUCT PACKAGE

CUSHION

PACKAGING

100%WOOL

WHITE KRAFT PAPER