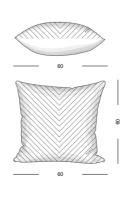

#### PROUDUCT DIMENSIONS

W50 × H50

W60 × H60

#### **CUSHION COLOURS**

CAMMELLO

The ARCO pillow exudes luxurious quality and fashionable charm. Its outer cover is made of 100% wool, with a two-tone gradient interwoven, unfurling like a dreamy panorama before our eyes. The exquisite embroidery at the bottom vividly reflects the Furla logo, highlighting the unique allure of the brand. The four sides are edged with stitching of the same color, delicate and neat, presenting an unrivaled sense of refinement. The touch is gentle and soft, as if caressing clouds, bringing an ultimate comfort experience. The filler inside the pillow is 100% polyester fiber, plump and elastic. The closure method is an invisible zipper, cleverly hidden at the bottom of the cushion, neither affecting the overall aesthetics nor compromising the convenience of disassembly, washing, and replacement. Available in sizes of 50 x 50 centimeters and 60 x 60 centimeters, it meets the needs of different scenarios. The ALPS pillow is not just a household item but also a work of art, adding a touch of elegance and comfort to your life.