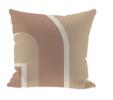

# **FURLA OPPORTUNITY**

#### PROUDUCT DIMENSIONS

W50 × H50

W60 × H60

#### **CUSHION COLOURS**

SABBIA

NUVOLA

BALLERINA

ANTRACITE

This Furla cushion is made of a blended fabric of 53% polyester, 42% cotton and 5% other fibers. It is soft, thick, delicate and shows high-quality texture. The surface of the pillowcase is decorated with a jacquard pattern with a strong three-dimensional sense. The pattern is clear and full, and the color is uniform, which adds visual layering and fashion to the cushion. The detachable design facilitates daily cleaning and maintenance, so that the cushion always stays fresh and tidy.

The interior is filled with 100% polyester fiber, which is soft, comfortable and supportive, and not easy to collapse. The bottom of the cushion is equipped with an invisible zipper, which is simple and beautiful, avoiding affecting the overall appearance. Available in two sizes of  $50 \times 50$  cm and  $60 \times 60$  cm, it is very suitable for matching with sofas, beds or lounge chairs. It is both practical and adds a touch of elegance and comfort to the home space.

#### **PROUDUCT PACKAGE**

CUSHION

WHITE KRAFT PAPER