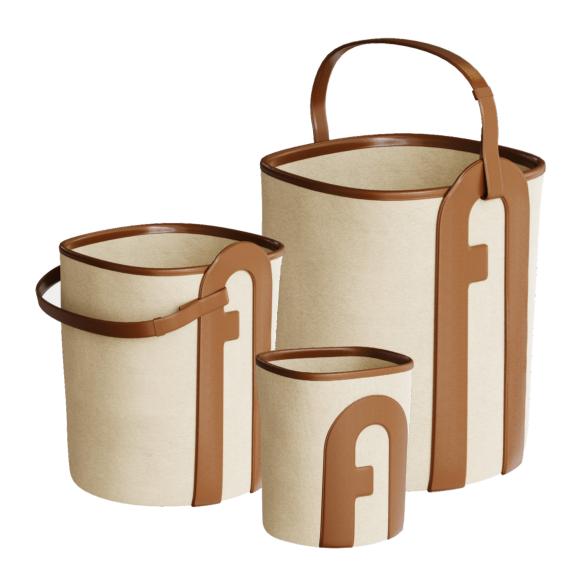

# FURLA MARGHERITA

baske t

Combines fashion and practicality with FURLA's arch logo infusing it with charm, making storage a fashionable act and a focus in various rooms, highlighting the owner's taste.

#### PROUDUCT DIMENSIONS

W25 × D25 × H27

W30 × D30 × H32

W45 × D45 × H48

**BASKET COLOURS** 

The MARGHERITA storage basket is like a perfect combination of fashion and practicality. The unique FURLA arch logo endows it with extraordinary charm. Every storage detail has been infused with a fashionable soul because of this iconic symbol. From the lines of the basket body to the edge treatment, it seems to be telling a fashion story. When we place items inside, it is no longer just simple storage. Instead, it is more like a wonderful fusion of fashion elements and the trivialities of life. Whether it is in a simple and modern bedroom or in a stylish living room, it is like a fashion focus, attracting everyone's attention. It enables the small act of storage to also exude fascinating fashion charm, highlighting the owner's unique taste and pursuit of fashion.

#### PROUDUCT PACKAGE

BASKET

FABRIC+LEATHER