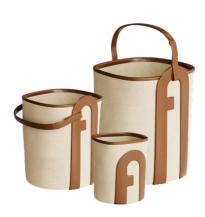

# FURLA MARGHERITA

baske t

Combines fashion and practicality with FURLA's arch logo infusing it with charm, making storage a fashionable act and a focus in various rooms, highlighting the owner's taste.

# **FURLA MARGHERITA**

#### PROUDUCT DIMENSIONS

W25 × D25 × H27

W30 × D30 × H32

W45 × D45 × H48

**BASKET COLOURS** 

The MARGHERITA storage basket is like a perfect combination of fashion and practicality. The unique FURLA arch logo endows it with extraordinary charm. Every storage detail has been infused with a fashionable soul because of this iconic symbol. From the lines of the basket body to the edge treatment, it seems to be telling a fashion story. When we place items inside, it is no longer just simple storage. Instead, it is more like a wonderful fusion of fashion elements and the trivialities of life. Whether it is in a simple and modern bedroom or in a stylish living room, it is like a fashion focus, attracting everyone's attention. It enables the small act of storage to also exude fascinating fashion charm, highlighting the owner's unique taste and pursuit of fashion.

#### PROUDUCT PACKAGE

BASKET

FABRIC+LEATHER