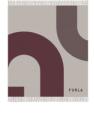

# **FURLA CLUB**

#### PROUDUCT DIMENSIONS

W130 × H150

#### **PLAID COLOURS**

MIRAGE

This blanket is a blend of 50% wool and 50% cashmere, combining the thick warmth of wool with the softness of cashmere, bringing a warm and luxurious touch. The blanket uses double-sided jacquard technology, and the delicate Furla logo in the lower right corner adds a unique and elegant touch to the design. The natural and warm tones, coupled with tassel decoration, show the perfect combination of classic and fashion.

The blanket measures  $130 \times 150$  cm and is suitable for sofas, bed ends or outdoor naps. Whether it is to add a warm atmosphere to your daily home or as an elegant gift, this wool and cashmere blanket can bring a home enjoyment with both texture and taste.