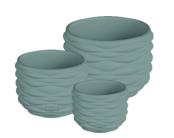

# **FURLA DUNE**

#### PROUDUCT DIMENSIONS

W16 × D16 × H11

W20 × D20 × H14

W25 × D25 × H18

#### **VASES COLOURS**

DUNE VASES inherits the elegant and charming appearance of DUNE candles, carrying the gene of fashion inspiration and vividly presenting the unique fashion charm once again. Every line and every curve is like a masterpiece carefully crafted by fashion masters. Moreover, DUNE VASES also provides people who pursue a quality life with abundant color options. There are four colors for everyone to choose from, making it an accessory that highlights personality and taste in home decoration.

#### PROUDUCT PACKAGE

VASES PACKAGING

WHITE KRAFT PAPER