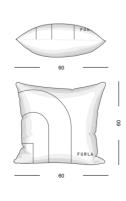

# **FURLA ARCO**

#### PROUDUCT DIMENSIONS

W50 × H50

W60 × H60

#### **CUSHION COLOURS**

CAMMELLO

The ARCO pillow exudes luxurious quality and fashionable charm. Its outer cover is made of 100% wool, with a two-tone gradient interwoven, unfurling like a dreamy panorama before our eyes. The exquisite embroidery at the bottom vividly reflects the Furla logo, highlighting the unique allure of the brand. The four sides are edged with stitching of the same color, delicate and neat, presenting an unrivaled sense of refinement. The touch is gentle and soft, as if caressing clouds, bringing an ultimate comfort experience. The filler inside the pillow is 100% polyester fiber, plump and elastic. The closure method is an invisible zipper, cleverly hidden at the bottom of the cushion, neither affecting the overall aesthetics nor compromising the convenience of disassembly, washing, and replacement. Available in sizes of 50 x 50 centimeters and 60 x 60 centimeters, it meets the needs of different scenarios. The ALPS pillow is not just a household item but also a work of art, adding a touch of elegance and comfort to your life.

#### PROUDUCT PACKAGE

CUSHION

PACKAGING

100%WOOL

WHITE KRAFT PAPER