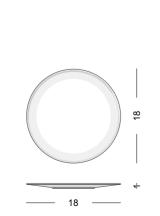

#### PROUDUCT DIMENSIONS

W21 × D21 × H1.5

W18  $\times$  D18  $\times$  H1

W27 × D27 × H2.5