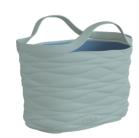

# **FURLA MARGHERITA**

#### PROUDUCT DIMENSIONS

W25 × D25 × H27

W30 × D30 × H32

W45 × D45 × H48

**BASKET COLOURS** 

The MARGHERITA storage basket is like a perfect combination of fashion and practicality. The unique FURLA arch logo endows it with extraordinary charm. Every storage detail has been infused with a fashionable soul because of this iconic symbol. From the lines of the basket body to the edge treatment, it seems to be telling a fashion story. When we place items inside, it is no longer just simple storage. Instead, it is more like a wonderful fusion of fashion elements and the trivialities of life. Whether it is in a simple and modern bedroom or in a stylish living room, it is like a fashion focus, attracting everyone's attention. It enables the small act of storage to also exude fascinating fashion charm, highlighting the owner's unique taste and pursuit of fashion.

#### PROUDUCT PACKAGE

BASKET

FABRIC+LEATHER