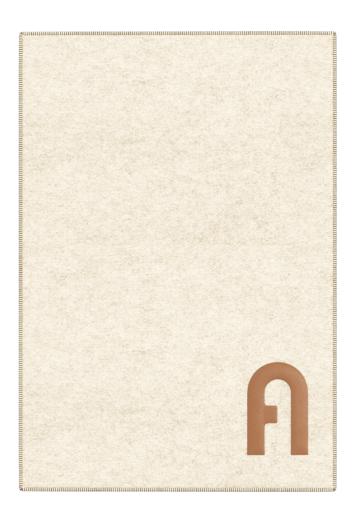

#### **PLAID COLOURS**

LACCA

BLUSH PINK

CIRRO

DENIM

This Furla blanket is made of 100% pure wool, with a thick and warm texture, giving the skin a soft covering feeling. The double-sided jacquard craftsmanship of the blanket delicately displays the iconic design of the Furla brand, bringing a simple and elegant visual effect. The tassel edge design adds fashion and vitality to the overall design, making it both practical and beautiful.

The blanket measures  $138 \times 180$  cm, suitable for sofa matching, bed end decoration or outdoor rest, adding a warm atmosphere to the home environment. The natural and warm tones make this blanket a perfect choice for home comfort and taste, adding elegance and practical value to the living space