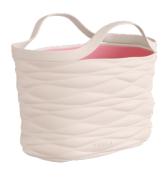

# FURLA MARGHERITA

baske t

Combines fashion and practicality with FURLA's arch logo infusing it with charm, making storage a fashionable act and a focus in various rooms, highlighting the owner's taste.

# **FURLA MARGHERITA**

#### PROUDUCT DIMENSIONS

W25 × D25 × H27

W30 × D30 × H32

W45 × D45 × H48

**BASKET COLOURS** 

The MARGHERITA storage basket is like a perfect combination of fashion and practicality. The unique FURLA arch logo endows it with extraordinary charm. Every storage detail has been infused with a fashionable soul because of this iconic symbol. From the lines of the basket body to the edge treatment, it seems to be telling a fashion story. When we place items inside, it is no longer just simple storage. Instead, it is more like a wonderful fusion of fashion elements and the trivialities of life. Whether it is in a simple and modern bedroom or in a stylish living room, it is like a fashion focus, attracting everyone's attention. It enables the small act of storage to also exude fascinating fashion charm, highlighting the owner's unique taste and pursuit of fashion.

#### PROUDUCT PACKAGE

BASKET

FABRIC+LEATHER