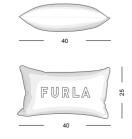

The cushion is filled with 100% polyester fiber, which is soft, comfortable, provides good support, and is not easy to deform. The invisible zipper is located at the bottom of the cushion to keep the overall simplicity and smoothness. The size of 25 x 40 cm is very suitable for placing on the sofa, armchair or bed, adding a stylish and elegant style to your home space.

#### PROUDUCT DIMENSIONS

W40 × H25

The cushion is filled with 100% polyester fiber, which is soft, comfortable, provides good support, and is not easy to deform. The invisible zipper is located at the bottom of the cushion to keep the overall simplicity and smoothness. The size of  $50 \times 50$  cm is very suitable for placing on the sofa, armchair or bed, adding a stylish and elegant style to your home space.