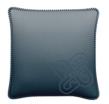

# **FURLA CLUB**

#### PROUDUCT DIMENSIONS

W50 × H50

W60 × H60

#### **CUSHION COLOURS**

NUVOLA

MIRAGE

The Club pillow features an outer cover made of 100% wool. This double-sided wool jacquard throw pillow showcases the Furla arch pattern, with a Furla jacquard logo at the bottom right corner of the cushion. The material is thick and offers a naturally warm color. Inside, it is filled with 100% polyester fiber. The closure method is an invisible zipper located at the bottom of the cushion. Available in sizes of  $50 \times 50$  centimeters and  $60 \times 60$  centimeters, it meets different needs.

#### PROUDUCT PACKAGE

CUSHION

PACKAGING

100%WOOL

WHITE KRAFT PAPER