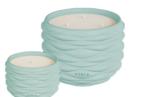

#### **CANDLE COLOURS**

TALCO

DUNE is made of Dehua white porcelain. As a top-quality product of Chinese porcelain. This candle product takes inspiration from the shape of FURLA bags and incorporates elements of FURLA CASA. It features a unique design that echoes the elegance and sophistication of FURLA's renowned bag styles. The candle may have clean lines and a refined silhouette, reminiscent of the luxury and craftsmanship associated with FURLA. With its connection to FURLA CASA, it brings a touch of Italian style and elegance to any space, adding a warm and inviting glow.

#### PROUDUCT DIMENSIONS

W10.5 × D10.5 × H7.5

W16 × D16 × H11.7

#### PROUDUCT PACKAGE

CANDLE BOX

CERAMIC+WAX WHITE KRAFT PAPER

#### CANDLE COLOURS

The FURLA DUNE candle series continues with the classic porcelain material. The fine and smooth texture carries elegance and composure. Fashion elements of FURLA bags are ingeniously incorporated. These elements either turn into delicate textures, just like the classic patterns on the bags, looming under the illumination of candlelight, showing a low - key and luxurious charm; or become unique shape designs, making the candle not only a source of light and fragrance anymore, but more like a beautiful fashion accessory.

On this basis, the FURLA DUNE candle series has added more color options for consumers who pursue individuality and diversity. These rich color choices provide almost infinite possibilities for decorating various spaces. Whether it is a modern and simple living room, a romantic and cozy bedroom, or an elegant and refined dining room, all can show unique charm under the contrast of this series of candles.