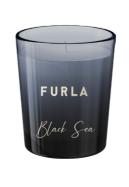

#### **CANDLE COLOURS**

MINTY

BLACK

This product called "Black Sea" is like a mysterious treasure from the depths of the ocean. When the flame dances on the cotton wick, it casts a warm glow, as if the sun is shining through the waves of the black sea. The high-definition soda-lime glass bottle reflects the flickering light, just like the sparkling surface of the sea. The plant wax and fragrance blend together, releasing an enchanting aroma that takes you on a journey to the center of the black sea. Let the "Black Sea" candle fill your space with its charming presence and lead you into a peaceful and wonderful world.