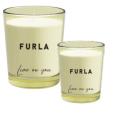

## **FURLA PRIMULA**

#### **CANDLE COLOURS**

The scented candle is just like a piece of exquisite art, and its unique leather exterior endows it with a distinctive charm. When the gently flickering flame dances nimbly on the wick, a wonderful visual feast unfolds. Leather, a material symbolizing toughness and texture, sets off against the lively, warm and vibrant flame. They seem to be in conflict, like the confrontation between ice and fire, the collision of roughness and softness, and the intertwining of the ancient and the new; yet they are also in perfect harmony, as if they were the intertwined threads of fate, jointly weaving a heart-stirring picture. Amid the interplay of light and shadow, each texture is outlined more clearly by the glow of the flame, and each flicker of the flame seems to be telling an ancient and mysterious story to the stillness of the leather, creating an intoxicating and unforgettable atmosphere.