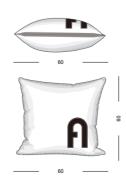

#### PROUDUCT DIMENSIONS

W50 × H50

W60 × H60

#### **CUSHION COLOURS**

CAMMELLO

The ARCO pillow exudes luxurious quality and fashionable charm. Its outer cover is made of 100% wool, with a two-tone gradient interwoven, unfurling like a dreamy panorama before our eyes. The exquisite embroidery at the bottom vividly reflects the Furla logo, highlighting the unique allure of the brand. The four sides are edged with stitching of the same color, delicate and neat, presenting an unrivaled sense of refinement. The touch is gentle and soft, as if caressing clouds, bringing an ultimate comfort experience. The filler inside the pillow is 100% polyester fiber, plump and elastic. The closure method is an invisible zipper, cleverly hidden at the bottom of the cushion, neither affecting the overall aesthetics nor compromising the convenience of disassembly, washing, and replacement. Available in sizes of 50 x 50 centimeters and 60 x 60 centimeters, it meets the needs of different scenarios. The ALPS pillow is not just a household item but also a work of art, adding a touch of elegance and comfort to your life.

#### PROUDUCT PACKAGE

CUSHION

PACKAGING

100%WOOL

WHITE KRAFT PAPER