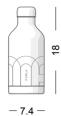

### **FLASK COLOURS**

Inspired by the FURLA arch, this product is a unique status symbol of FURLA. The bottle cap is made of 304 austenitic stainless steel/polypropylene. The main body is also made of 304 austenitic stainless steel. The sealing ring is a food-grade silicone ring. The pattern is laser engraved. The bottle body has a rubber feel and surface electroplating process. The volume is 350 milliliters. The size is  $\Phi$ 7.4 x 18 centimeters. The insulation time is 12 hours for heat preservation and 24 hours for cold preservation. This is FURLA's unique status symbol, making it not only functional but also an indispensable fashion item, perfectly interpreting FURLA's fashionable DNA.

#### PROUDUCT DIMENSIONS

W7.4 × D7.4 × H18