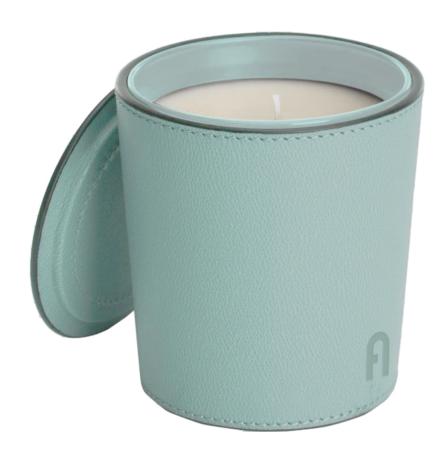

## **FURLA PRIMULA**

#### PROUDUCT DIMENSIONS

W7.5  $\times$  D7.5  $\times$  H9

#### **CANDLE COLOURS**

The scented candle is just like a piece of exquisite art, and its unique leather exterior endows it with a distinctive charm. When the gently flickering flame dances nimbly on the wick, a wonderful visual feast unfolds. Leather, a material symbolizing toughness and texture, sets off against the lively, warm and vibrant flame. They seem to be in conflict, like the confrontation between ice and fire, the collision of roughness and softness, and the intertwining of the ancient and the new; yet they are also in perfect harmony, as if they were the intertwined threads of fate, jointly weaving a heart-stirring picture. Amid the interplay of light and shadow, each texture is outlined more clearly by the glow of the flame, and each flicker of the flame seems to be telling an ancient and mysterious story to the stillness of the leather, creating an intoxicating and unforgettable atmosphere.