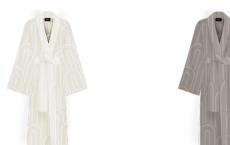

# FURLA ARCO - bathrobe

Construe softness by the grace of classic

# **FURLA ARCO**

#### **BATHROBE COLOURS**

TALCO

MIRAGE

This Furla bathrobe is made of 100% cotton and weighs 420g/m2, providing a warm and comfortable wearing experience. The bathrobe adopts jacquard technology, and the long-pile fabric is soft and delicate with a smooth touch. The design is simple and elegant, with belt loops and detachable drawstrings, making it convenient and fashionable to wear. The size S/M is suitable for most body types. Whether you relax at home or wear it as a bath dress, it shows a high-quality life taste.

#### PROUDUCT PACKAGE

BATHROBE

100%WOOL

WHITE KRAFT PAPER