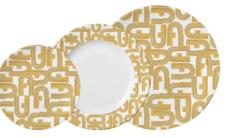

# **TABLEWARE**

THE PERFECT FUSION OF ART AND FUNCTIONALITY

FURLA CASA | TABLEWARE

TECHNICAL INFO FURLA CASA | TABLEWARE

# **FURLA ARCO**

#### TABLE WARE COLOURS

The plate series inspired by the iconic arch of FURLA can be regarded as a perfect fusion of art and functionality. Its design is highly ingenious, with every line seemingly telling the fashionable story of FURLA.

As for the ornamental aspect, the arch elements presented on the plates are exquisitely detailed, just like a piece of fine art. When it appears on the dining table, it can instantly become the visual focus, making the dining atmosphere more elegant and charming, adding a unique fashionable charm to life. It is the favorite choice of fashionistas and pursuers of quality life.

#### PROUDUCT DIMENSIONS

W21 × D21 × H1.5

W18  $\times$  D18  $\times$  H1

W27 × D27 × H2.5