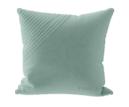

# **FURLA CLUB**

#### PROUDUCT DIMENSIONS

W50 × H50

W60 × H60

#### **CUSHION COLOURS**

BURGUNDY

ARTEMISIA

BLUE

Throw pillow showcases the Furla arch pattern, with a Furla jacquard logo at the bottom right corner of the cushion. The material is thick and offers a naturally warm color. Inside, it is filled with 100% polyester fiber. The closure method is an invisible zipper located at the bottom of the cushion. Available in sizes of  $50 \times 50$  centimeters and  $60 \times 60$  centimeters, it meets different needs.

#### PROUDUCT PACKAGE

CUSHION

100%WOOL

WHITE KRAFT PAPER