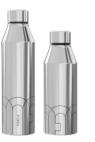

# **FLASK**

A FASHION ITEM THAT BRINGS PRACTICALITY

FURLA CASA | OBJECTS

The hard contoured shape is perhaps more suitable for men, and the two capacity options allow for different usage scenarios. If you are a fitness person who loves sports high capacity is your best choice.

The shape is inspired by the Furla arch logo, a unique Furla status symbol.

FURLA GENESI flask 410/480ml

TECHNICAL INFO FURLA CASA | OBJECTS

## **FURLA GENESI**

#### PROUDUCT DIMENSIONS

W7.2 × D7.2 × H22

W7.2 × D7.2 × H26.5

#### FLASK COLOURS

IA .

Inspired by the FURLA arch logo, it constitutes FURLA's unique status symbol. The bottle cap is made of 304 austenitic stainless steel/polypropylene. The main body is also 304 austenitic stainless steel. The sealing ring is a food-grade silicone ring. The pattern is laser engraved. The bottle body features rubber-feel paint and mirror electroplating process. Available in two capacities: 410 milliliters and 480 milliliters. The sizes are  $\Phi$ 7.2 x 22 centimeters and  $\Phi$ 7.2 x 26.5 centimeters respectively. With insulation time of more than 12 hours for heat preservation and 24 hours for cold preservation. It combines texture and modernity. The insulation for more than 12 hours allows you to enjoy beverages at the ideal temperature anytime and anywhere.

#### PROUDUCT PACKAGE

BOTTLE

PACKAGING

WHITE KRAFT PAPER

No matter what kind of scene you are in, a small and exquisite thermos can always accompany you without any burden. The white and black bottles have a gentle, skinlike feel with the use of hand paint. The mirrored bottle is a great way to show off your fashionism.