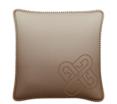

# **FURLA ARCO**

#### PROUDUCT DIMENSIONS

W50 × H50

W60 × H60

#### **CUSHION COLOURS**

CAMMELLO

The ARCO pillow exudes luxurious quality and fashionable charm. Its outer cover is made of 100% wool, with a two-tone gradient interwoven, unfurling like a dreamy panorama before our eyes. The exquisite embroidery at the bottom vividly reflects the Furla logo, highlighting the unique allure of the brand. The four sides are edged with stitching of the same color, delicate and neat, presenting an unrivaled sense of refinement. The touch is gentle and soft, as if caressing clouds, bringing an ultimate comfort experience. The filler inside the pillow is 100% polyester fiber, plump and elastic. The closure method is an invisible zipper, cleverly hidden at the bottom of the cushion, neither affecting the overall aesthetics nor compromising the convenience of disassembly, washing, and replacement. Available in sizes of 50 x 50 centimeters and 60 x 60 centimeters, it meets the needs of different scenarios. The ALPS pillow is not just a household item but also a work of art, adding a touch of elegance and comfort to your life.

#### PROUDUCT PACKAGE

CUSHION

PACKAGING

100%WOOL

WHITE KRAFT PAPER