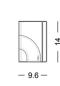

#### **NOTEBOOK COLOURS**

The cover is soft and available in milky white, pink, and mint green. The paper is ivory-colored, 98 grams/square meter, and made of offset paper. The cover material is artificial leather. The process adopts quilting, and the arched logo presents a relief effect. The inner pages are thread-bound. The paper is certified by the FCS forest certification. The number of pages is 128 pages (64 sheets)/144 pages (72 sheets). The sizes are 9.6 x 14cm/14.8 x 21.5cm. Ivory color brings a different fashion experience. The materials certified by the forest make writing a pleasant enjoyment. The matching of the same color binding makes the whole low-key and full of fashion sense. The relief effect is both high-end and can reflect brand recognition.

#### PROUDUCT DIMENSIONS

W9.6×H14

W14.8×H21.5