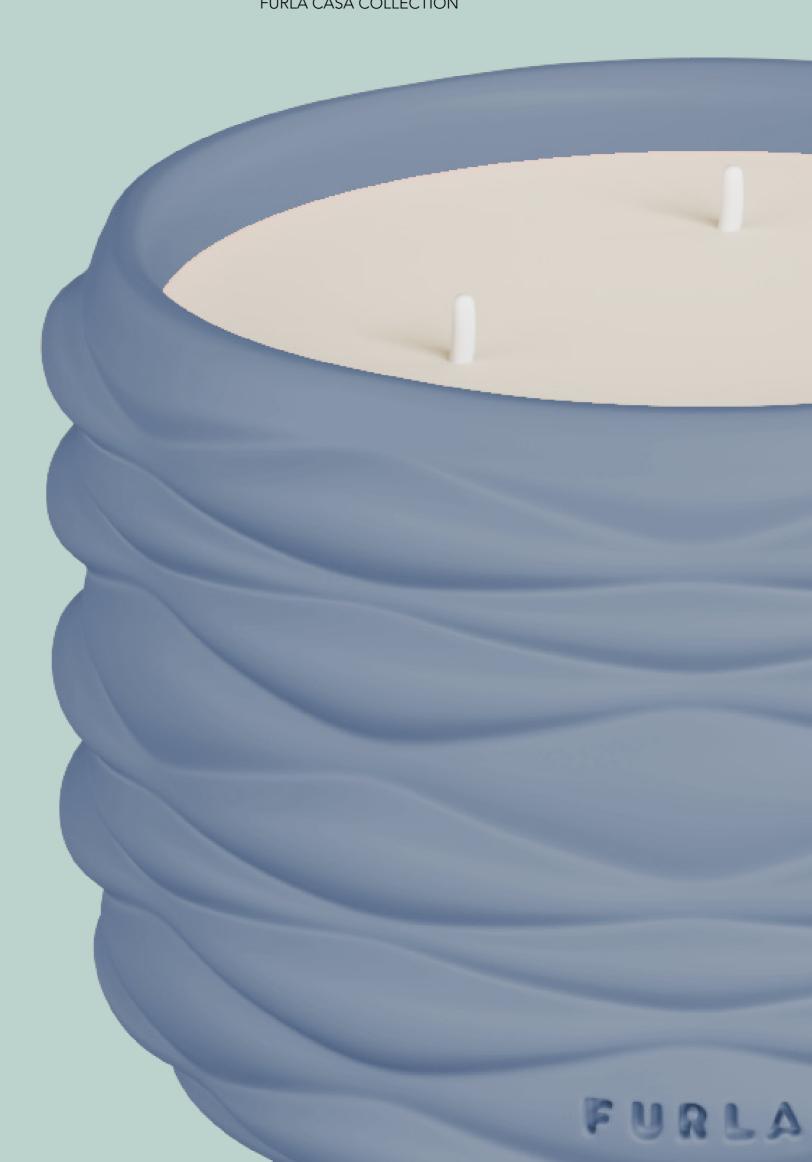

#### **CANDLE COLOURS**

TALCO

DUNE is made of Dehua white porcelain. As a top-quality product of Chinese porcelain. This candle product takes inspiration from the shape of FURLA bags and incorporates elements of FURLA CASA. It features a unique design that echoes the elegance and sophistication of FURLA's renowned bag styles. The candle may have clean lines and a refined silhouette, reminiscent of the luxury and craftsmanship associated with FURLA. With its connection to FURLA CASA, it brings a touch of Italian style and elegance to any space, adding a warm and inviting glow.

#### PROUDUCT DIMENSIONS

W10.5 × D10.5 × H7.5

W16 × D16 × H11.7

#### PROUDUCT PACKAGE

CANDLE BOX

CERAMIC+WAX WHITE KRAFT PAPER