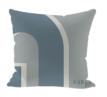

# **FURLA ALPS**

#### PROUDUCT DIMENSIONS

W50 × H50

W60 × H60

#### **CUSHION COLOURS**

BALLERINA

CAMMELLO

BLUE

The ALPS pillow exudes luxurious quality and fashionable charm. Its outer cover is made of 100% wool, with a two-tone gradient interwoven, unfurling like a dreamy panorama before our eyes. The exquisite embroidery at the bottom vividly reflects the Furla logo, highlighting the unique allure of the brand. The four sides are edged with stitching of the same color, delicate and neat, presenting an unrivaled sense of refinement. The touch is gentle and soft, as if caressing clouds, bringing an ultimate comfort experience. The filler inside the pillow is 100% polyester fiber, plump and elastic. The closure method is an invisible zipper, cleverly hidden at the bottom of the cushion, neither affecting the overall aesthetics nor compromising the convenience of disassembly, washing, and replacement. Available in sizes of 50 x 50 centimeters and 60 x 60 centimeters, it meets the needs of different scenarios. The ALPS pillow is not just a household item but also a work of art, adding a touch of elegance and comfort to your life.

#### PROUDUCT PACKAGE

CUSHION

PACKAGING

100%WOOL

WHITE KRAFT PAPER

TECHNICAL INFO FURLA CASA | HOME TEXTILES