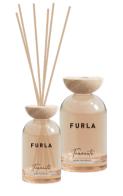

## **FURLA SIGNATURE**

diffuser 200/500ml

embrace the vacation vibe. It's the woods, it's the green leaves, it's the ocean, it's the waves...

POLVERE D'AMBRA: Top: Lemon, Grapefruit, Saffron, Magnolia; Middle: Green, Metallic, Rose, Lily of the valley; Dry-down: Cedarwood, Amber, Sandalwood: Musky AQUA: Top: Green, Red Fruits / Berry, Citrus / Fresh, Mandarin; Middle: Orange, Grapefruit, Jasmine, Floral; Dry-down: Sandalwood, Musk, Vetiver, Amber RESORT: Top: Pear, Violet Leaf, Grapefruit; Middle: Rose, Orange Flower, Magnolia, Lily of the valley; BLACK SEA: Top: Black Tea, Birch Tar, Cypriol, Violet Leaf; Middle: Suede, Tobacco; Drydown: Guaiacwood, Sandalwood, Cashmeran, VanillaLid

FURLA SIGNATURE diffuser 250/500ml

# **FURLA SIGNATURE**

This product is extremely charming. The bottle cap is made of resin, and the main body is made of high-definition soda-lime glass. The volatile stick is made of polyester fiber. The 250-milliliter specification is equipped with five volatile sticks with a height of 35 centimeters. The 500-milliliter specification has six volatile sticks with a height of 45 centimeters. Its main components include volatile solvents and fragrances. The pattern is exquisite printing. The product is available in various capacities such as 200, 350, 500, and 1000 milliliters. The sizes are  $\Phi$ 6.5×12.8 centimeters,  $\Phi$ 7.7×15.3 centimeters,  $\Phi$ 8.9×17 centimeters, and  $\Phi$ 10.4×19.6 centimeters. At room temperature of 25°C, the service life can reach ≥100 days, 140 days, 240 days, and 400 days. The amber-colored bottle body brings a double perfect experience of vision and smell, which is intoxicating.