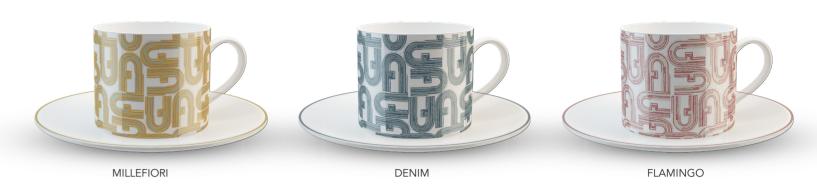

## **FURLA ARCO**

#### COFFEE SET COLOURS

From the perspective of practicality, the capacity of each coffee cup has been carefully designed to hold the rich and fragrant coffee perfectly. Whether it's a morning espresso for an energy boost or a lazy afternoon latte, it can fit just right. The material of the cup body is of top-notch quality, providing a comfortable touch and excellent heat insulation. You can enjoy the warmth of the coffee without worrying about burning your hands. The handle is designed ergonomically, offering a natural grip and making it easy to pick up and put down.

In terms of ornamental value, this series of coffee cups is a visual feast. The arch elements on the cups are delicate and vivid, as if imprinting the classic logo of FURLA in an elegant way. Every line is smooth and natural, as if a rhythm of fashion is flowing within the cups. Whether placed in a simple and modern kitchen or on a cozy and romantic coffee table, it can instantly become the focus of the space, just like a shining work of art, adding a touch of luxury and unique charm to the whole environment. It makes every coffee-drinking moment full of artistic style and becomes the favorite choice of those who pursue a quality life and fashionable taste.