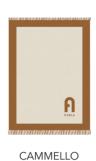

# **FURLA ARCO**

#### PROUDUCT DIMENSIONS

W130 × H180

#### **PLAID COLOURS**

CAMMELLO

This Furla blanket is made of 100% pure wool, with a two-color gradient interweaving design, presenting a soft color transition, visually more layered and unique. The exquisite Furla logo embroidery on the bottom of the blanket highlights the brand's elegant style. The same color lock edge process is used around the blanket, and the details are exquisitely processed to enhance the overall quality.

The moderate size of  $130 \times 180$  cm is very suitable for the warm embellishment of the sofa, the end of the bed or the reading corner. The wool material is gentle and soft to the touch, bringing you the ultimate warmth experience. This blanket is not only a practical choice for home life, but also an elegant decoration to improve the quality of life.

#### **PROUDUCT PACKAGE**

PLAID PACKAGING

100%WOOL

WHITE KRAFT PAPER