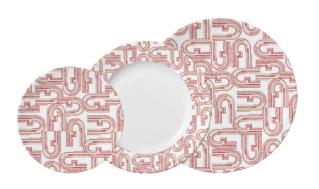

# **TABLEWARE**

THE PERFECT FUSION OF ART AND FUNCTIONALITY

FURLA CASA | TABLEWARE

TECHNICAL INFO FURLA CASA | TABLEWARE

## **FURLA ARCO**

#### COFFEE SET COLOURS

From the perspective of practicality, the capacity of each coffee cup has been carefully designed to hold the rich and fragrant coffee perfectly. Whether it's a morning espresso for an energy boost or a lazy afternoon latte, it can fit just right. The material of the cup body is of top-notch quality, providing a comfortable touch and excellent heat insulation. You can enjoy the warmth of the coffee without worrying about burning your hands. The handle is designed ergonomically, offering a natural grip and making it easy to pick up and put down.

In terms of ornamental value, this series of coffee cups is a visual feast. The arch elements on the cups are delicate and vivid, as if imprinting the classic logo of FURLA in an elegant way. Every line is smooth and natural, as if a rhythm of fashion is flowing within the cups. Whether placed in a simple and modern kitchen or on a cozy and romantic coffee table, it can instantly become the focus of the space, just like a shining work of art, adding a touch of luxury and unique charm to the whole environment. It makes every coffee-drinking moment full of artistic style and becomes the favorite choice of those who pursue a quality life and fashionable taste.

# **FURLA ARCO**

#### TABLE WARE COLOURS

The plate series inspired by the iconic arch of FURLA can be regarded as a perfect fusion of art and functionality. Its design is highly ingenious, with every line seemingly telling the fashionable story of FURLA.

As for the ornamental aspect, the arch elements presented on the plates are exquisitely detailed, just like a piece of fine art. When it appears on the dining table, it can instantly become the visual focus, making the dining atmosphere more elegant and charming, adding a unique fashionable charm to life. It is the favorite choice of fashionistas and pursuers of quality life.