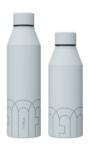

# **FURLA IDENTITY**

flask 350 ml

FURLA CASA | OBJECTS TECHNICAL INFO

# **FURLA IDENTITY**

### **FLASK COLOURS**

Inspired by the FURLA arch, this product is a unique status symbol of FURLA. The bottle cap is made of 304 austenitic stainless steel/polypropylene. The main body is also made of 304 austenitic stainless steel. The sealing ring is a food-grade silicone ring. The pattern is laser engraved. The bottle body has a rubber feel and surface electroplating process. The volume is 350 milliliters. The size is  $\Phi$ 7.4 x 18 centimeters. The insulation time is 12 hours for heat preservation and 24 hours for cold preservation. This is FURLA's unique status symbol, making it not only functional but also an indispensable fashion item, perfectly interpreting FURLA's fashionable DNA.

#### PROUDUCT DIMENSIONS

W7.4 × D7.4 × H18