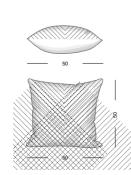

#### PROUDUCT DIMENSIONS

W50 × H50

W60 × H60

#### **CUSHION COLOURS**

CAMMELLO

The ARCO pillow exudes luxurious quality and fashionable charm. Its outer cover is made of 100% wool, with a two-tone gradient interwoven, unfurling like a dreamy panorama before our eyes. The exquisite embroidery at the bottom vividly reflects the Furla logo, highlighting the unique allure of the brand. The four sides are edged with stitching of the same color, delicate and neat, presenting an unrivaled sense of refinement. The touch is gentle and soft, as if caressing clouds, bringing an ultimate comfort experience. The filler inside the pillow is 100% polyester fiber, plump and elastic. The closure method is an invisible zipper, cleverly hidden at the bottom of the cushion, neither affecting the overall aesthetics nor compromising the convenience of disassembly, washing, and replacement. Available in sizes of 50 x 50 centimeters and 60 x 60 centimeters, it meets the needs of different scenarios. The ALPS pillow is not just a household item but also a work of art, adding a touch of elegance and comfort to your life.