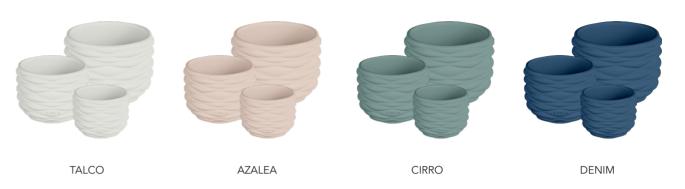

# **FURLA DUNE**

#### PROUDUCT DIMENSIONS

W50 × D25 × H40

#### **BASKET COLOURS**

AZALEA

MARSHMALLOW

CIRRO

The DUNE storage basket continues the elegant and charming appearance of the DUNE candle, carrying the gene of fashion inspiration and vividly presenting that unique fashion charm once again. Every line and every curve are like masterpieces carefully carved by fashion masters, being extremely delicate.

The DUNE storage basket is not only a storage tool but also a perfect combination of fashion and practicality. Its interior space is designed reasonably, and whether it's small ornaments, books, or larger items like blankets, they can all be properly stored.

#### PROUDUCT PACKAGE

BASKET

LEATHER

TECHNICAL INFO FURLA CASA | OBJECTS