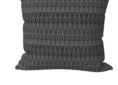

# **FURLA ARCO**

#### PROUDUCT DIMENSIONS

W50 × H50

W60 × H60

#### **CUSHION COLOURS**

CAMMELLO

The ARCO pillow exudes luxurious quality and fashionable charm. Its outer cover is made of 100% wool, with a two-tone gradient interwoven, unfurling like a dreamy panorama before our eyes. The exquisite embroidery at the bottom vividly reflects the Furla logo, highlighting the unique allure of the brand. The four sides are edged with stitching of the same color, delicate and neat, presenting an unrivaled sense of refinement. The touch is gentle and soft, as if caressing clouds, bringing an ultimate comfort experience. The filler inside the pillow is 100% polyester fiber, plump and elastic. The closure method is an invisible zipper, cleverly hidden at the bottom of the cushion, neither affecting the overall aesthetics nor compromising the convenience of disassembly, washing, and replacement. Available in sizes of 50 x 50 centimeters and 60 x 60 centimeters, it meets the needs of different scenarios. The ALPS pillow is not just a household item but also a work of art, adding a touch of elegance and comfort to your life.

#### PROUDUCT PACKAGE

CUSHION

PACKAGING

100%WOOL

WHITE KRAFT PAPER