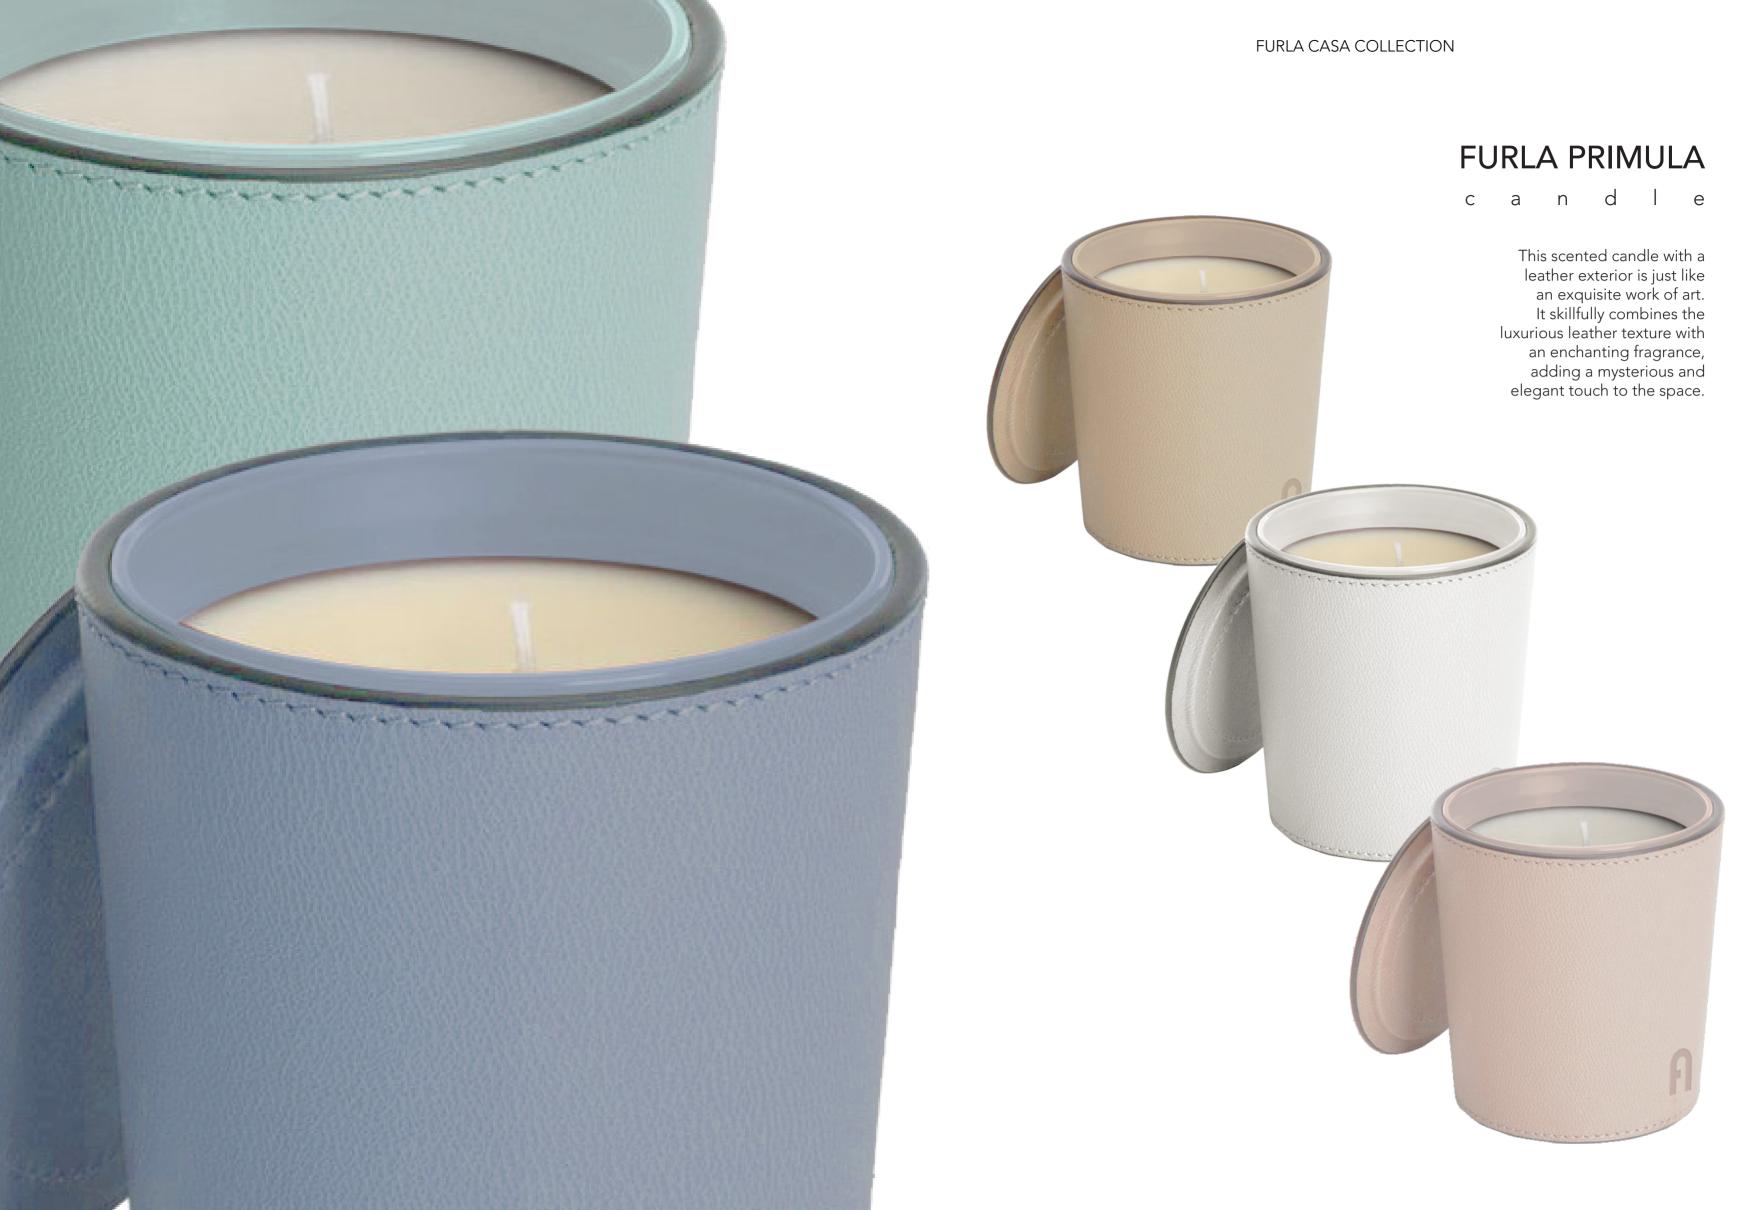

## **FURLA PRIMULA**

#### PROUDUCT DIMENSIONS

W7.5  $\times$  D7.5  $\times$  H9

#### **CANDLE COLOURS**

The scented candle is just like a piece of exquisite art, and its unique leather exterior endows it with a distinctive charm. When the gently flickering flame dances nimbly on the wick, a wonderful visual feast unfolds. Leather, a material symbolizing toughness and texture, sets off against the lively, warm and vibrant flame. They seem to be in conflict, like the confrontation between ice and fire, the collision of roughness and softness, and the intertwining of the ancient and the new; yet they are also in perfect harmony, as if they were the intertwined threads of fate, jointly weaving a heart-stirring picture. Amid the interplay of light and shadow, each texture is outlined more clearly by the glow of the flame, and each flicker of the flame seems to be telling an ancient and mysterious story to the stillness of the leather, creating an intoxicating and unforgettable atmosphere.

#### PROUDUCT PACKAGE