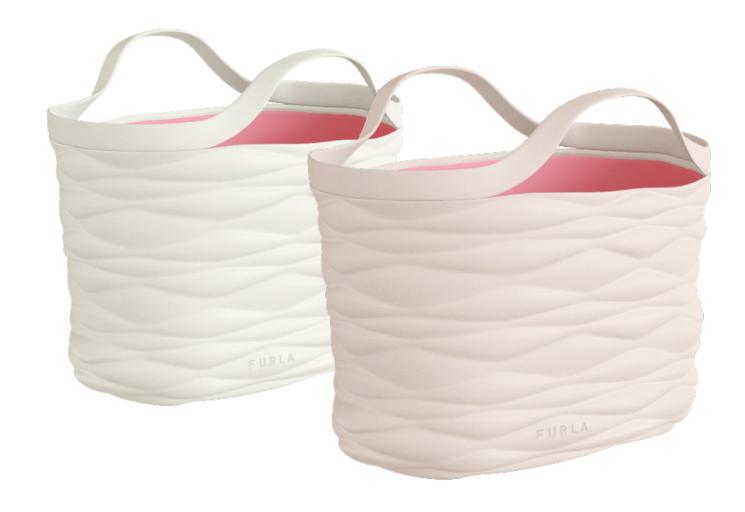

# **FURLA DUNE**

#### PROUDUCT DIMENSIONS

W50 × D25 × H40

#### **BASKET COLOURS**

AZALEA

MARSHMALLOW

CIRRO

The DUNE storage basket continues the elegant and charming appearance of the DUNE candle, carrying the gene of fashion inspiration and vividly presenting that unique fashion charm once again. Every line and every curve are like masterpieces carefully carved by fashion masters, being extremely delicate.

The DUNE storage basket is not only a storage tool but also a perfect combination of fashion and practicality. Its interior space is designed reasonably, and whether it's small ornaments, books, or larger items like blankets, they can all be properly stored.

#### PROUDUCT PACKAGE

BASKET

LEATHER

TECHNICAL INFO FURLA CASA | OBJECTS