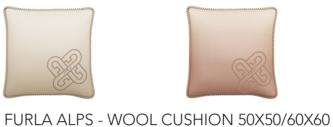

# **FURLA ALPS**

#### **PLAID COLOURS**

BLUE

CAMMELLO

This Furla blanket is made of 100% pure wool, with a two-color gradient interweaving design, presenting a soft color

transition, visually more layered and unique. The exquisite Furla logo embroidery on the bottom of the blanket highlights the brand's elegant style. The same color lock edge process is used around the blanket, and the details are exquisitely processed to enhance the overall quality.

The moderate size of  $130 \times 180$  cm is very suitable for the warm embellishment of the sofa, the end of the bed or the reading corner. The wool material is gentle and soft to the touch, bringing you the ultimate warmth experience. This blanket is not only a practical choice for home life, but also an elegant decoration to improve the quality of life.