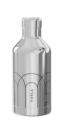

## **FURLA GENESI**

#### PROUDUCT DIMENSIONS

W7.2 × D7.2 × H22

W7.2 × D7.2 × H26.5

#### FLASK COLOURS

IA .

Inspired by the FURLA arch logo, it constitutes FURLA's unique status symbol. The bottle cap is made of 304 austenitic stainless steel/polypropylene. The main body is also 304 austenitic stainless steel. The sealing ring is a food-grade silicone ring. The pattern is laser engraved. The bottle body features rubber-feel paint and mirror electroplating process. Available in two capacities: 410 milliliters and 480 milliliters. The sizes are  $\Phi$ 7.2 x 22 centimeters and  $\Phi$ 7.2 x 26.5 centimeters respectively. With insulation time of more than 12 hours for heat preservation and 24 hours for cold preservation. It combines texture and modernity. The insulation for more than 12 hours allows you to enjoy beverages at the ideal temperature anytime and anywhere.

#### PROUDUCT PACKAGE

BOTTLE

PACKAGING

WHITE KRAFT PAPER

No matter what kind of scene you are in, a small and exquisite thermos can always accompany you without any burden. The white and black bottles have a gentle, skinlike feel with the use of hand paint. The mirrored bottle is a great way to show off your fashionism.