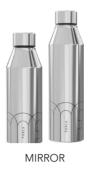

#### FLASK COLOURS

IA .

Inspired by the FURLA arch logo, it constitutes FURLA's unique status symbol. The bottle cap is made of 304 austenitic stainless steel/polypropylene. The main body is also 304 austenitic stainless steel. The sealing ring is a food-grade silicone ring. The pattern is laser engraved. The bottle body features rubber-feel paint and mirror electroplating process. Available in two capacities: 410 milliliters and 480 milliliters. The sizes are  $\Phi$ 7.2 x 22 centimeters and  $\Phi$ 7.2 x 26.5 centimeters respectively. With insulation time of more than 12 hours for heat preservation and 24 hours for cold preservation. It combines texture and modernity. The insulation for more than 12 hours allows you to enjoy beverages at the ideal temperature anytime and anywhere.