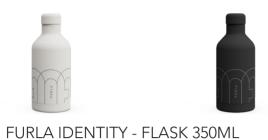

# **FURLA IDENTITY**

flask 350 ml

FURLA CASA | OBJECTS TECHNICAL INFO

# **FURLA IDENTITY**

### **FLASK COLOURS**

Inspired by the FURLA arch, this product is a unique status symbol of FURLA. The bottle cap is made of 304 austenitic stainless steel/polypropylene. The main body is also made of 304 austenitic stainless steel. The sealing ring is a food-grade silicone ring. The pattern is laser engraved. The bottle body has a rubber feel and surface electroplating process. The volume is 350 milliliters. The size is  $\Phi$ 7.4 x 18 centimeters. The insulation time is 12 hours for heat preservation and 24 hours for cold preservation. This is FURLA's unique status symbol, making it not only functional but also an indispensable fashion item, perfectly interpreting FURLA's fashionable DNA.

#### PROUDUCT DIMENSIONS

W7.4 × D7.4 × H18