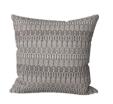

# **FURLA OPPORTUNITY**

#### **CUSHION COLOURS**

SABBIA

NUVOLA

BALLERINA

ANTRACITE

This Furla cushion is made of a blended fabric of 53% polyester, 42% cotton and 5% other fibers. It is soft, thick, delicate and shows high-quality texture. The surface of the pillowcase is decorated with a jacquard pattern with a strong three-dimensional sense. The pattern is clear and full, and the color is uniform, which adds visual layering and fashion to the cushion. The detachable design facilitates daily cleaning and maintenance, so that the cushion always stays fresh and tidy.

The interior is filled with 100% polyester fiber, which is soft, comfortable and supportive, and not easy to collapse. The bottom of the cushion is equipped with an invisible zipper, which is simple and beautiful, avoiding affecting the overall appearance. Available in two sizes of  $50 \times 50$  cm and  $60 \times 60$  cm, it is very suitable for matching with sofas, beds or lounge chairs. It is both practical and adds a touch of elegance and comfort to the home space.

#### **PROUDUCT PACKAGE**

CUSHION

WHITE KRAFT PAPER