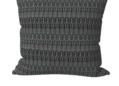

# **FURLA ARCO**

#### PROUDUCT DIMENSIONS

W50 × H50

W60 × H60

#### **CUSHION COLOURS**

CAMMELLO

The ARCO pillow exudes luxurious quality and fashionable charm. Its outer cover is made of 100% wool, with a two-tone gradient interwoven, unfurling like a dreamy panorama before our eyes. The exquisite embroidery at the bottom vividly reflects the Furla logo, highlighting the unique allure of the brand. The four sides are edged with stitching of the same color, delicate and neat, presenting an unrivaled sense of refinement. The touch is gentle and soft, as if caressing clouds, bringing an ultimate comfort experience. The filler inside the pillow is 100% polyester fiber, plump and elastic. The closure method is an invisible zipper, cleverly hidden at the bottom of the cushion, neither affecting the overall aesthetics nor compromising the convenience of disassembly, washing, and replacement. Available in sizes of 50 x 50 centimeters and 60 x 60 centimeters, it meets the needs of different scenarios. The ALPS pillow is not just a household item but also a work of art, adding a touch of elegance and comfort to your life.

#### PROUDUCT PACKAGE

CUSHION

PACKAGING

100%WOOL

WHITE KRAFT PAPER