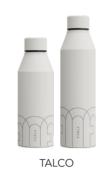

#### **BATHROBE COLOURS**

TALCO

MIRAGE

This Furla bathrobe is made of 100% cotton and weighs 420g/m2, providing a warm and comfortable wearing experience. The bathrobe adopts jacquard technology, and the long-pile fabric is soft and delicate with a smooth touch. The design is simple and elegant, with belt loops and detachable drawstrings, making it convenient and fashionable to wear. The size S/M is suitable for most body types. Whether you relax at home or wear it as a bath dress, it shows a high-quality life taste.