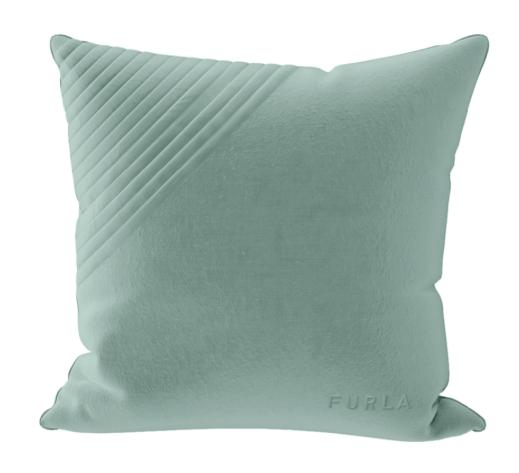

#### **CUSHION COLOURS**

CAMMELLO

The ARCO pillow exudes luxurious quality and fashionable charm. Its outer cover is made of 100% wool, with a two-tone gradient interwoven, unfurling like a dreamy panorama before our eyes. The exquisite embroidery at the bottom vividly reflects the Furla logo, highlighting the unique allure of the brand. The four sides are edged with stitching of the same color, delicate and neat, presenting an unrivaled sense of refinement. The touch is gentle and soft, as if caressing clouds, bringing an ultimate comfort experience. The filler inside the pillow is 100% polyester fiber, plump and elastic. The closure method is an invisible zipper, cleverly hidden at the bottom of the cushion, neither affecting the overall aesthetics nor compromising the convenience of disassembly, washing, and replacement. Available in sizes of 50 x 50 centimeters and 60 x 60 centimeters, it meets the needs of different scenarios. The ALPS pillow is not just a household item but also a work of art, adding a touch of elegance and comfort to your life.

#### PROUDUCT PACKAGE

CUSHION

PACKAGING

100%WOOL

WHITE KRAFT PAPER