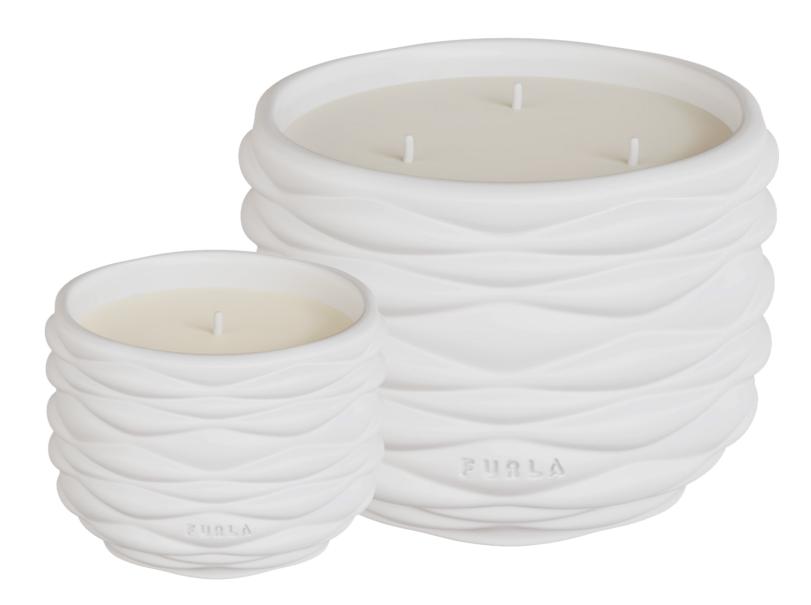

#### **CANDLE COLOURS**

TALCO

DUNE is made of Dehua white porcelain. As a top-quality product of Chinese porcelain. This candle product takes inspiration from the shape of FURLA bags and incorporates elements of FURLA CASA. It features a unique design that echoes the elegance and sophistication of FURLA's renowned bag styles. The candle may have clean lines and a refined silhouette, reminiscent of the luxury and craftsmanship associated with FURLA. With its connection to FURLA CASA, it brings a touch of Italian style and elegance to any space, adding a warm and inviting glow.

#### PROUDUCT DIMENSIONS

W10.5 × D10.5 × H7.5

W16 × D16 × H11.7

#### PROUDUCT PACKAGE

CANDLE BOX

CERAMIC+WAX WHITE KRAFT PAPER