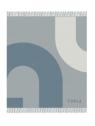

# **FURLA ARCO**

#### PROUDUCT DIMENSIONS

W138 × H180

#### **PLAID COLOURS**

LACCA

BLUSH PINK

CIRRO

DENIM

This Furla blanket is made of 100% pure wool, with a thick and warm texture, giving the skin a soft covering feeling. The double-sided jacquard craftsmanship of the blanket delicately displays the iconic design of the Furla brand, bringing a simple and elegant visual effect. The tassel edge design adds fashion and vitality to the overall design, making it both practical and beautiful.

The blanket measures  $138 \times 180$  cm, suitable for sofa matching, bed end decoration or outdoor rest, adding a warm atmosphere to the home environment. The natural and warm tones make this blanket a perfect choice for home comfort and taste, adding elegance and practical value to the living space