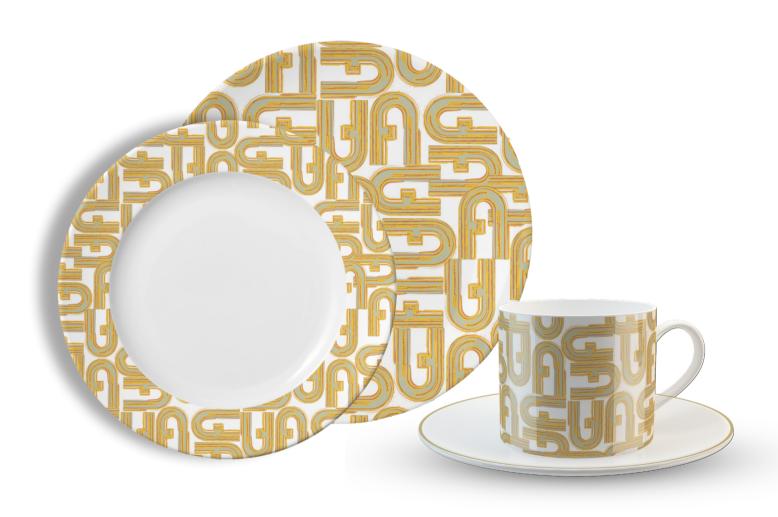

## **FURLA ARCO**

#### COFFEE SET COLOURS

From the perspective of practicality, the capacity of each coffee cup has been carefully designed to hold the rich and fragrant coffee perfectly. Whether it's a morning espresso for an energy boost or a lazy afternoon latte, it can fit just right. The material of the cup body is of top-notch quality, providing a comfortable touch and excellent heat insulation. You can enjoy the warmth of the coffee without worrying about burning your hands. The handle is designed ergonomically, offering a natural grip and making it easy to pick up and put down.

In terms of ornamental value, this series of coffee cups is a visual feast. The arch elements on the cups are delicate and vivid, as if imprinting the classic logo of FURLA in an elegant way. Every line is smooth and natural, as if a rhythm of fashion is flowing within the cups. Whether placed in a simple and modern kitchen or on a cozy and romantic coffee table, it can instantly become the focus of the space, just like a shining work of art, adding a touch of luxury and unique charm to the whole environment. It makes every coffee-drinking moment full of artistic style and becomes the favorite choice of those who pursue a quality life and fashionable taste.

#### **PROUDUCT DIMENSIONS**

W18 × D18 × H9.8

#### PROUDUCT PACKAGE

COFFEE SET

PACKAGING

CERAMIC

WHITE KRAFT PAPER

TECHNICAL INFO FURLA CASA | TABLEWARE