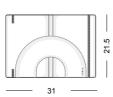

#### **NOTEBOOK COLOURS**

The cover is soft and available in milky white, pink, and mint green. The paper is ivory-colored, 98 grams/square meter, and made of offset paper. The cover material is artificial leather. The process adopts quilting, and the arched logo presents a relief effect. The inner pages are thread-bound. The paper is certified by the FCS forest certification. The number of pages is 128 pages (64 sheets)/144 pages (72 sheets). The sizes are 9.6 x 14cm/14.8 x 21.5cm. Ivory color brings a different fashion experience. The materials certified by the forest make writing a pleasant enjoyment. The matching of the same color binding makes the whole low-key and full of fashion sense. The relief effect is both high-end and can reflect brand recognition.

#### PROUDUCT DIMENSIONS

W9.6×H14

W14.8×H21.5