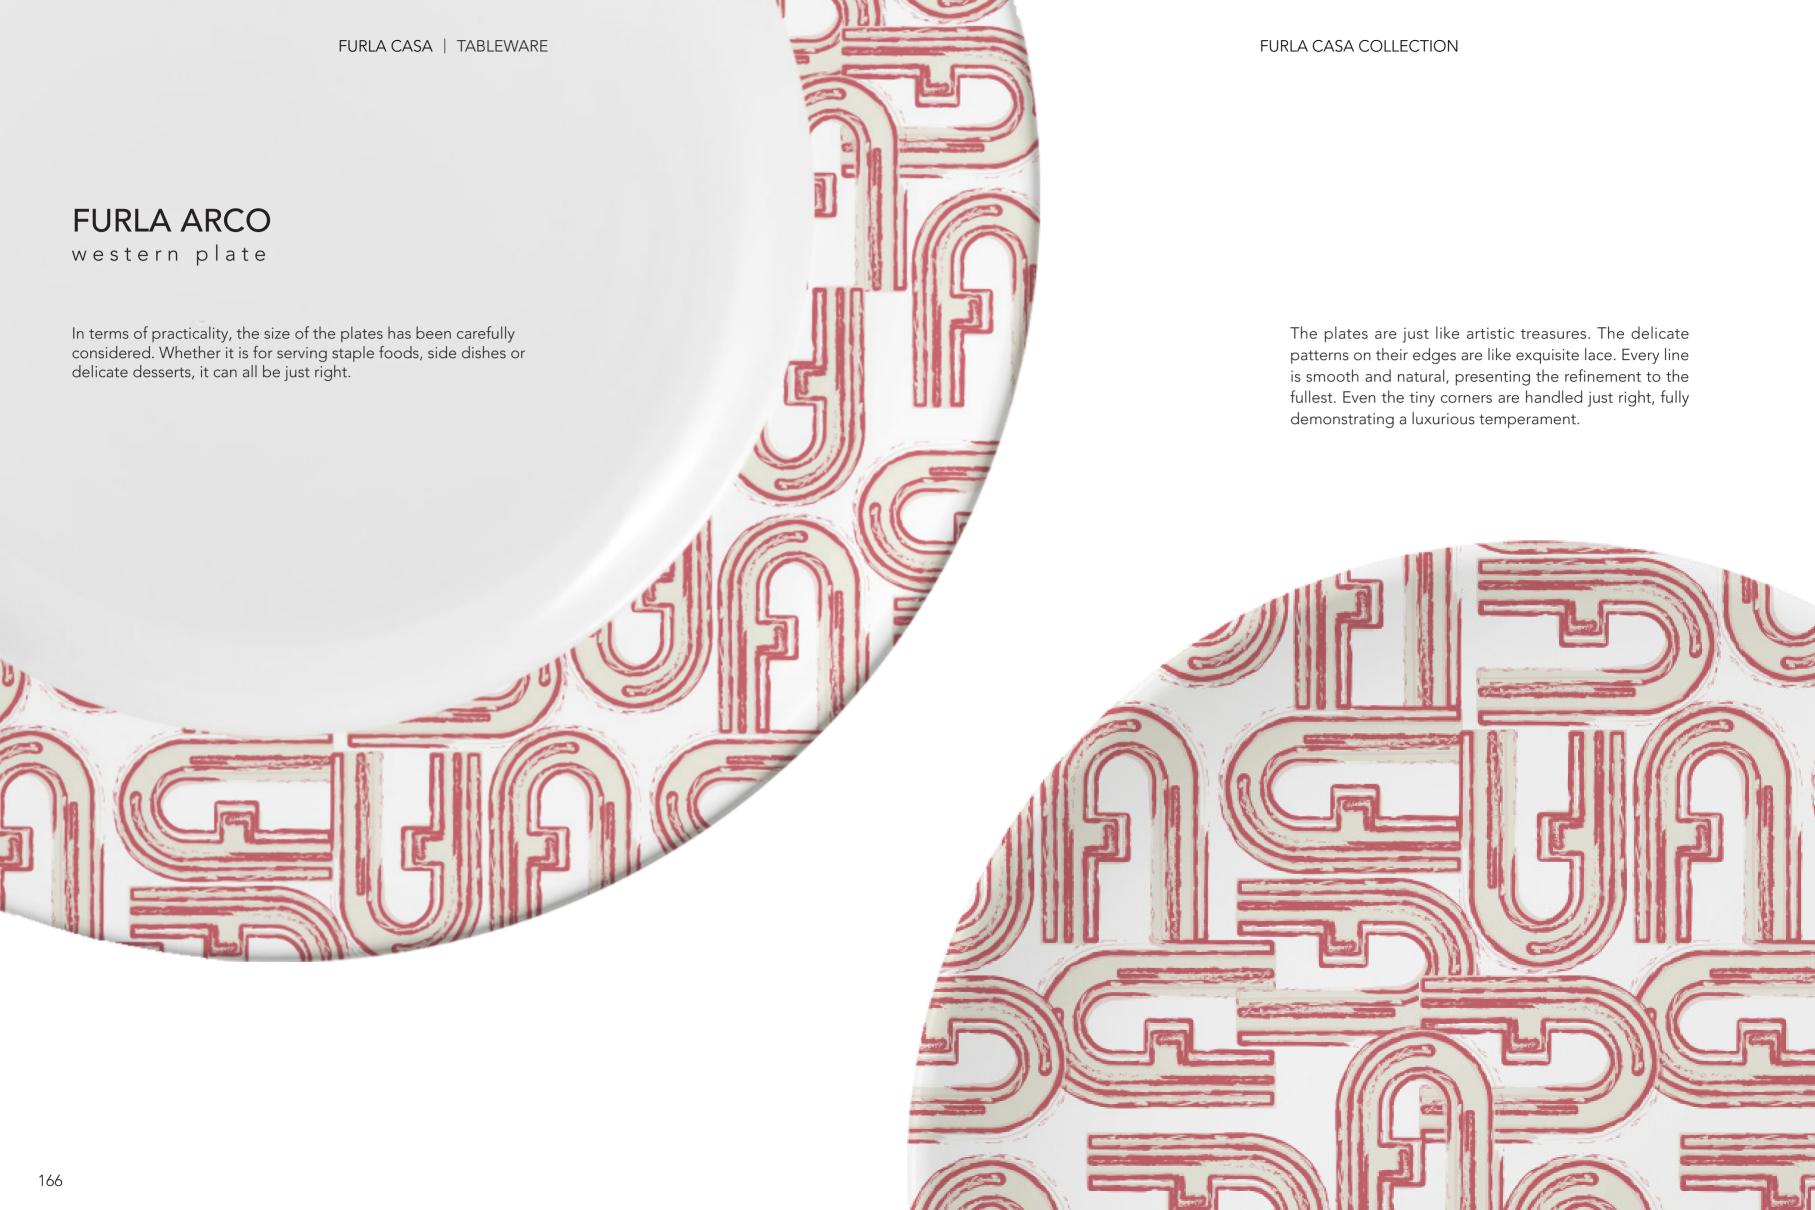

# **FURLA ARCO**

#### TABLE WARE COLOURS

The plate series inspired by the iconic arch of FURLA can be regarded as a perfect fusion of art and functionality. Its design is highly ingenious, with every line seemingly telling the fashionable story of FURLA.

As for the ornamental aspect, the arch elements presented on the plates are exquisitely detailed, just like a piece of fine art. When it appears on the dining table, it can instantly become the visual focus, making the dining atmosphere more elegant and charming, adding a unique fashionable charm to life. It is the favorite choice of fashionistas and pursuers of quality life.

#### PROUDUCT DIMENSIONS

W21 × D21 × H1.5

W18  $\times$  D18  $\times$  H1

W27 × D27 × H2.5

#### PROUDUCT PACKAGE

TABLE WARE

PACKAGING

CERAMIC

WHITE KRAFT PAPER