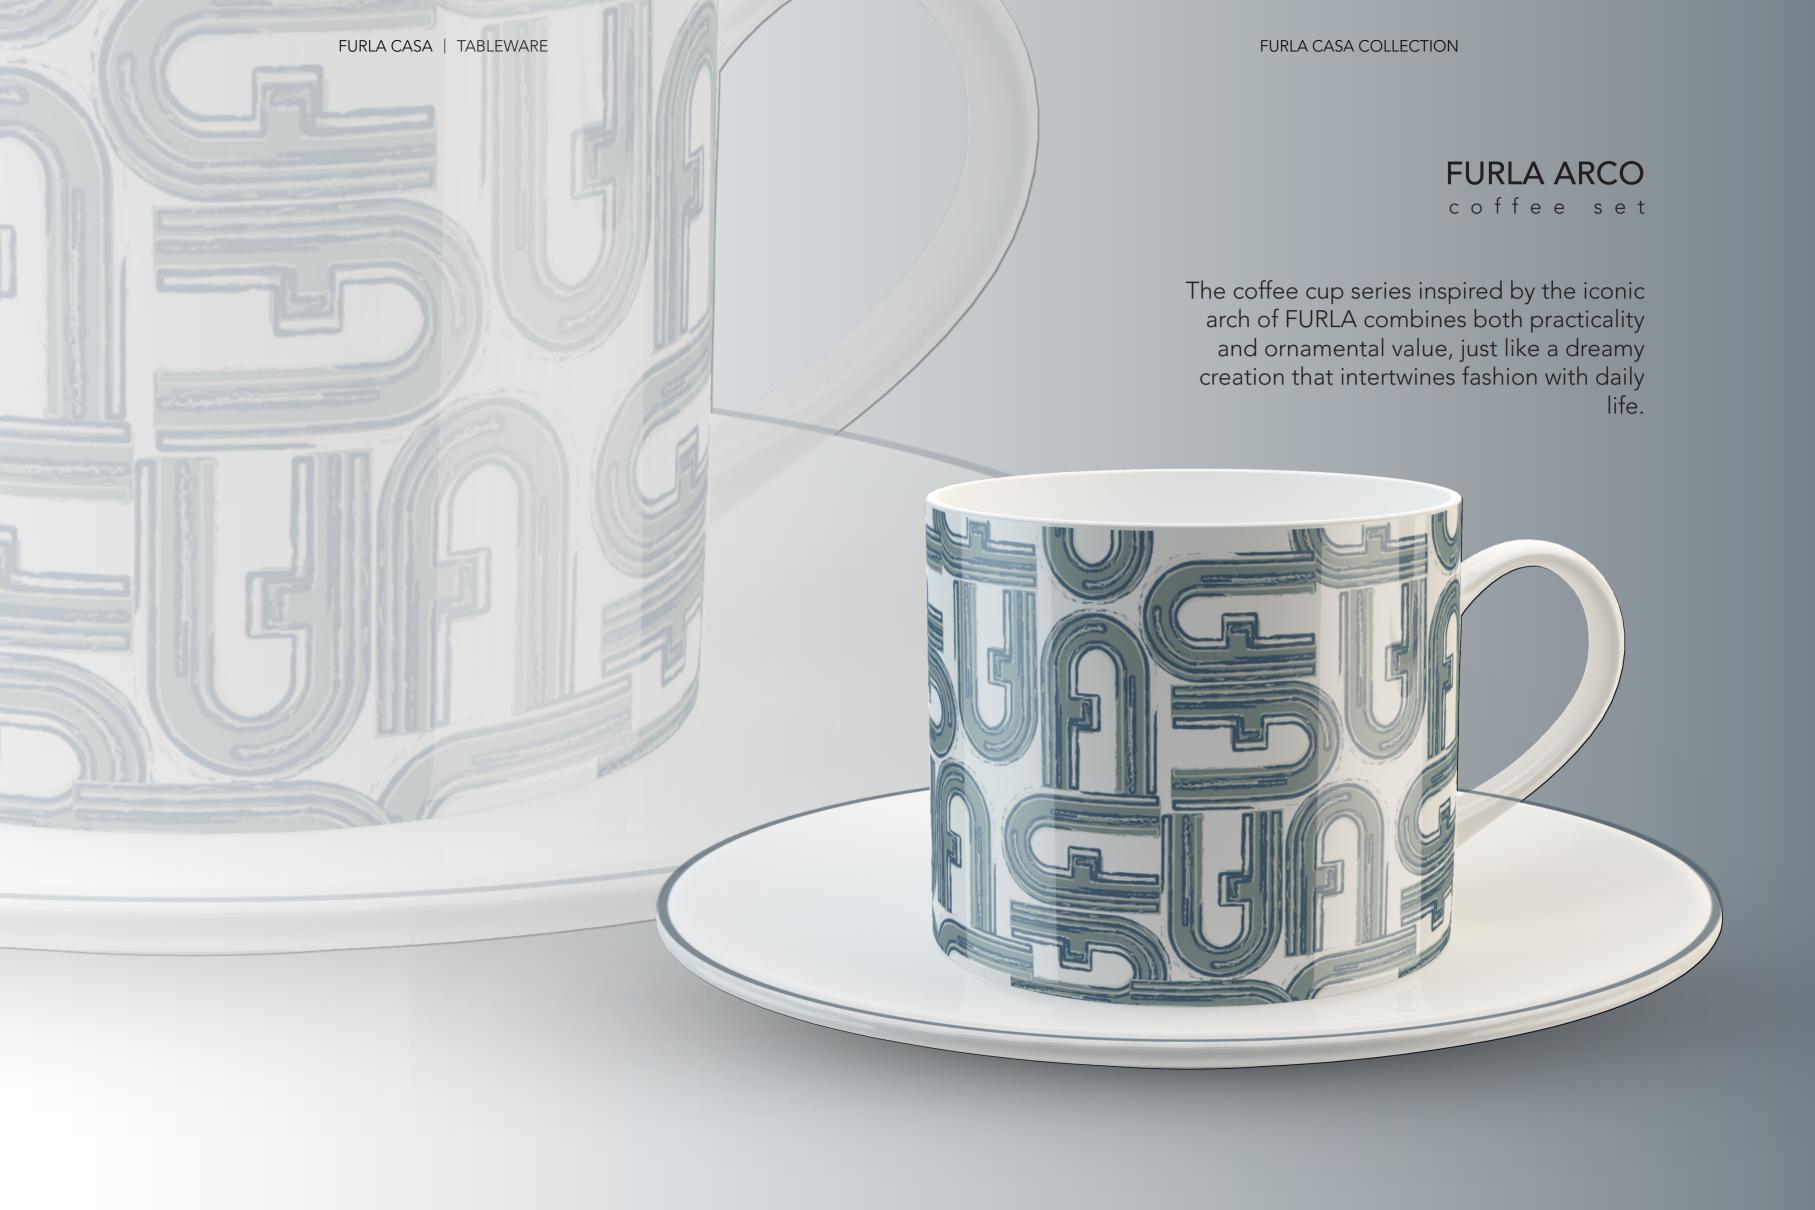

## **FURLA ARCO**

#### COFFEE SET COLOURS

From the perspective of practicality, the capacity of each coffee cup has been carefully designed to hold the rich and fragrant coffee perfectly. Whether it's a morning espresso for an energy boost or a lazy afternoon latte, it can fit just right. The material of the cup body is of top-notch quality, providing a comfortable touch and excellent heat insulation. You can enjoy the warmth of the coffee without worrying about burning your hands. The handle is designed ergonomically, offering a natural grip and making it easy to pick up and put down.

In terms of ornamental value, this series of coffee cups is a visual feast. The arch elements on the cups are delicate and vivid, as if imprinting the classic logo of FURLA in an elegant way. Every line is smooth and natural, as if a rhythm of fashion is flowing within the cups. Whether placed in a simple and modern kitchen or on a cozy and romantic coffee table, it can instantly become the focus of the space, just like a shining work of art, adding a touch of luxury and unique charm to the whole environment. It makes every coffee-drinking moment full of artistic style and becomes the favorite choice of those who pursue a quality life and fashionable taste.