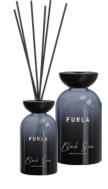

# **FRAGRANCE**

A DELIGHTFUL SENSORY EXPERIENCE

FURLA CASA | FRAGRANCE

FURLA CASA | FRAGRANCE FURLA CASA COLLECTION

## **FURLA SIGNATURE**

diffuser 200/500ml

embrace the vacation vibe. It's the woods, it's the green leaves, it's the ocean, it's the waves...

POLVERE D'AMBRA: Top: Lemon, Grapefruit, Saffron, Magnolia; Middle: Green, Metallic, Rose, Lily of the valley; Dry-down: Cedarwood, Amber, Sandalwood: Musky AQUA: Top: Green, Red Fruits / Berry, Citrus / Fresh, Mandarin; Middle: Orange, Grapefruit, Jasmine, Floral; Dry-down: Sandalwood, Musk, Vetiver, Amber RESORT: Top: Pear, Violet Leaf, Grapefruit; Middle: Rose, Orange Flower, Magnolia, Lily of the valley; BLACK SEA: Top: Black Tea, Birch Tar, Cypriol, Violet Leaf; Middle: Suede, Tobacco; Drydown: Guaiacwood, Sandalwood, Cashmeran, VanillaLid

FURLA SIGNATURE diffuser 250/500ml

# **FURLA SIGNATURE**

This product is extremely charming. The bottle cap is made of resin, and the main body is made of high-definition soda-lime glass. The volatile stick is made of polyester fiber. The 250-milliliter specification is equipped with five volatile sticks with a height of 35 centimeters. The 500-milliliter specification has six volatile sticks with a height of 45 centimeters. Its main components include volatile solvents and fragrances. The pattern is exquisite printing. The product is available in various capacities such as 200, 350, 500, and 1000 milliliters. The sizes are  $\Phi$ 6.5×12.8 centimeters,  $\Phi$ 7.7×15.3 centimeters,  $\Phi$ 8.9×17 centimeters, and  $\Phi$ 10.4×19.6 centimeters. At room temperature of 25°C, the service life can reach ≥100 days, 140 days, 240 days, and 400 days. The amber-colored bottle body brings a double perfect experience of vision and smell, which is intoxicating.