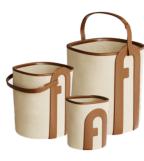

# FURLA MARGHERITA

baske t

Combines fashion and practicality with FURLA's arch logo infusing it with charm, making storage a fashionable act and a focus in various rooms, highlighting the owner's taste.

# **FURLA MARGHERITA**

#### PROUDUCT DIMENSIONS

W25 × D25 × H27

W30 × D30 × H32

W45 × D45 × H48

**BASKET COLOURS** 

The MARGHERITA storage basket is like a perfect combination of fashion and practicality. The unique FURLA arch logo endows it with extraordinary charm. Every storage detail has been infused with a fashionable soul because of this iconic symbol. From the lines of the basket body to the edge treatment, it seems to be telling a fashion story. When we place items inside, it is no longer just simple storage. Instead, it is more like a wonderful fusion of fashion elements and the trivialities of life. Whether it is in a simple and modern bedroom or in a stylish living room, it is like a fashion focus, attracting everyone's attention. It enables the small act of storage to also exude fascinating fashion charm, highlighting the owner's unique taste and pursuit of fashion.

#### PROUDUCT PACKAGE

BASKET

FABRIC+LEATHER