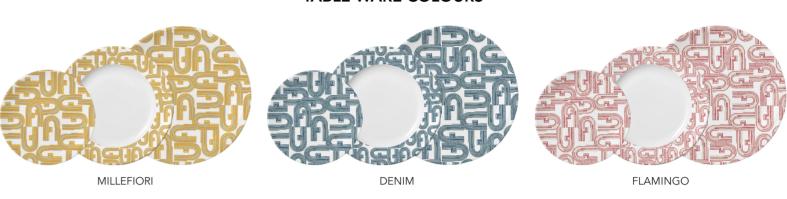

#### TABLE WARE COLOURS

The plate series inspired by the iconic arch of FURLA can be regarded as a perfect fusion of art and functionality. Its design is highly ingenious, with every line seemingly telling the fashionable story of FURLA.

As for the ornamental aspect, the arch elements presented on the plates are exquisitely detailed, just like a piece of fine art. When it appears on the dining table, it can instantly become the visual focus, making the dining atmosphere more elegant and charming, adding a unique fashionable charm to life. It is the favorite choice of fashionistas and pursuers of quality life.

#### PROUDUCT DIMENSIONS

W21 × D21 × H1.5

W18  $\times$  D18  $\times$  H1

W27 × D27 × H2.5