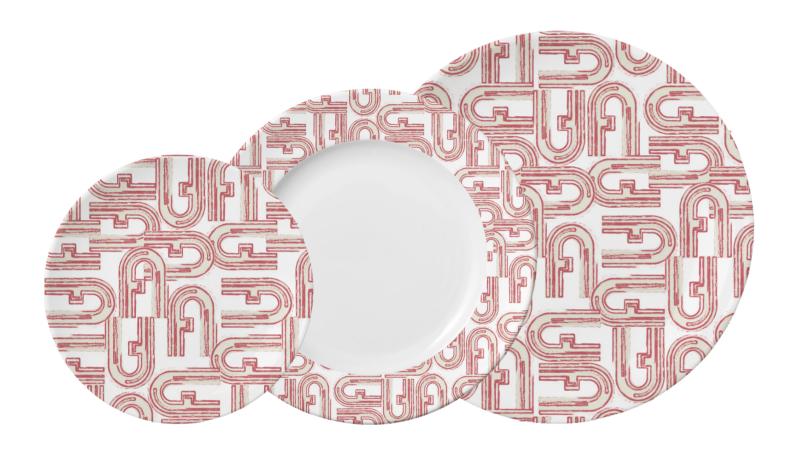

# **FURLA ARCO**

#### TABLE WARE COLOURS

The plate series inspired by the iconic arch of FURLA can be regarded as a perfect fusion of art and functionality. Its design is highly ingenious, with every line seemingly telling the fashionable story of FURLA.

As for the ornamental aspect, the arch elements presented on the plates are exquisitely detailed, just like a piece of fine art. When it appears on the dining table, it can instantly become the visual focus, making the dining atmosphere more elegant and charming, adding a unique fashionable charm to life. It is the favorite choice of fashionistas and pursuers of quality life.

#### PROUDUCT DIMENSIONS

W21 × D21 × H1.5

W18  $\times$  D18  $\times$  H1

W27 × D27 × H2.5

#### PROUDUCT PACKAGE

TABLE WARE

PACKAGING

CERAMIC

WHITE KRAFT PAPER