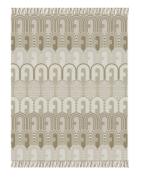

# **PLAIDS**

EXPLORATION OF SENSORY EXPERIENCES

FURLA CASA | HOME TEXTILES

FURLA CASA | HOME TEXTILES FURLA CASA COLLECTION

# FURLA CAMELIA

wool plaid

Surrounded by the gentleness of camellias

#### **PLAID COLOURS**

MIRAGE

This blanket is a blend of 50% wool and 50% cashmere, combining the thick warmth of wool with the softness of cashmere, bringing a warm and luxurious touch. The blanket uses double-sided jacquard technology, and the delicate Furla logo in the lower right corner adds a unique and elegant touch to the design. The natural and warm tones, coupled with tassel decoration, show the perfect combination of classic and fashion.

The blanket measures  $130 \times 150$  cm and is suitable for sofas, bed ends or outdoor naps. Whether it is to add a warm atmosphere to your daily home or as an elegant gift, this wool and cashmere blanket can bring a home enjoyment with both texture and taste.