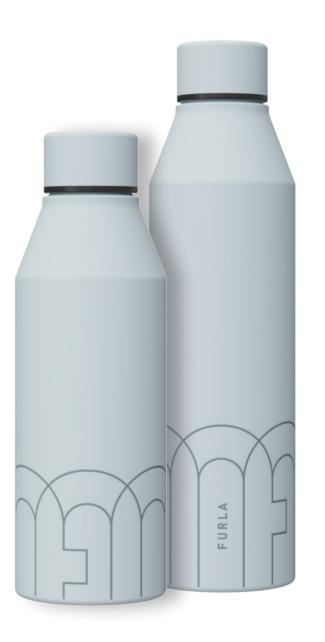

# **FLASK**

A FASHION ITEM THAT BRINGS PRACTICALITY

FURLA CASA | OBJECTS

The hard contoured shape is perhaps more suitable for men, and the two capacity options allow for different usage scenarios. If you are a fitness person who loves sports high capacity is your best choice.

The shape is inspired by the Furla arch logo, a unique Furla status symbol.

FURLA GENESI flask 410/480ml

TECHNICAL INFO FURLA CASA | OBJECTS

## **FURLA GENESI**

#### PROUDUCT DIMENSIONS

W7.2 × D7.2 × H22

W7.2 × D7.2 × H26.5

#### FLASK COLOURS

IA .

Inspired by the FURLA arch logo, it constitutes FURLA's unique status symbol. The bottle cap is made of 304 austenitic stainless steel/polypropylene. The main body is also 304 austenitic stainless steel. The sealing ring is a food-grade silicone ring. The pattern is laser engraved. The bottle body features rubber-feel paint and mirror electroplating process. Available in two capacities: 410 milliliters and 480 milliliters. The sizes are  $\Phi$ 7.2 x 22 centimeters and  $\Phi$ 7.2 x 26.5 centimeters respectively. With insulation time of more than 12 hours for heat preservation and 24 hours for cold preservation. It combines texture and modernity. The insulation for more than 12 hours allows you to enjoy beverages at the ideal temperature anytime and anywhere.