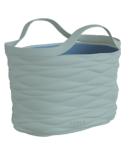

# **FURLA DUNE**

#### PROUDUCT DIMENSIONS

W50 × D25 × H40

#### **BASKET COLOURS**

AZALEA

MARSHMALLOW

CIRRO

The DUNE storage basket continues the elegant and charming appearance of the DUNE candle, carrying the gene of fashion inspiration and vividly presenting that unique fashion charm once again. Every line and every curve are like masterpieces carefully carved by fashion masters, being extremely delicate.

The DUNE storage basket is not only a storage tool but also a perfect combination of fashion and practicality. Its interior space is designed reasonably, and whether it's small ornaments, books, or larger items like blankets, they can all be properly stored.

#### PROUDUCT PACKAGE

BASKET

LEATHER

TECHNICAL INFO FURLA CASA | OBJECTS