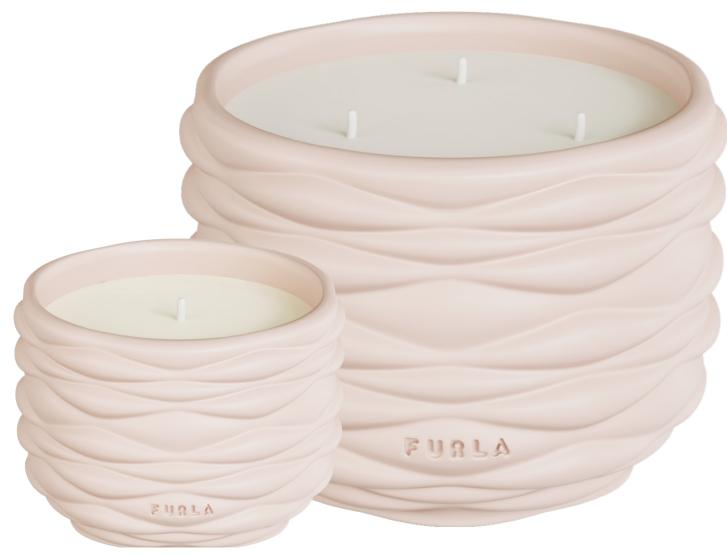

#### **CANDLE COLOURS**

TALCO

DUNE is made of Dehua white porcelain. As a top-quality product of Chinese porcelain. This candle product takes inspiration from the shape of FURLA bags and incorporates elements of FURLA CASA. It features a unique design that echoes the elegance and sophistication of FURLA's renowned bag styles. The candle may have clean lines and a refined silhouette, reminiscent of the luxury and craftsmanship associated with FURLA. With its connection to FURLA CASA, it brings a touch of Italian style and elegance to any space, adding a warm and inviting glow.

#### PROUDUCT DIMENSIONS

W10.5 × D10.5 × H7.5

W16 × D16 × H11.7

#### PROUDUCT PACKAGE

CANDLE BOX

CERAMIC+WAX WHITE KRAFT PAPER