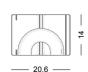

#### **NOTEBOOK COLOURS**

The cover is soft and available in milky white, pink, and mint green. The paper is ivory-colored, 98 grams/square meter, and made of offset paper. The cover material is artificial leather. The process adopts quilting, and the arched logo presents a relief effect. The inner pages are thread-bound. The paper is certified by the FCS forest certification. The number of pages is 128 pages (64 sheets)/144 pages (72 sheets). The sizes are 9.6 x 14cm/14.8 x 21.5cm. Ivory color brings a different fashion experience. The materials certified by the forest make writing a pleasant enjoyment. The matching of the same color binding makes the whole low-key and full of fashion sense. The relief effect is both high-end and can reflect brand recognition.

#### PROUDUCT DIMENSIONS

W9.6×H14

W14.8×H21.5