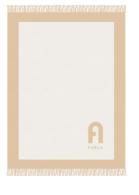

# **FURLA ARCO**

#### **PROUDUCT DIMENSIONS**

W130 × H180

#### **PLAID COLOURS**

SABBIA

NUVOLA

BALLERINA

ANTRACITE

This Furla blanket is made of 100% pure wool, with a thick and warm texture, giving the skin a soft covering feeling. The double-sided jacquard craftsmanship of the blanket delicately displays the iconic design of the Furla brand, bringing a simple and elegant visual effect. The tassel edge design adds fashion and vitality to the overall design, making it both practical and beautiful.

The blanket measures  $130 \times 180$  cm, suitable for sofa matching, bed end decoration or outdoor rest, adding a warm atmosphere to the home environment. The natural and warm tones make this blanket a perfect choice for home comfort and taste, adding elegance and practical value to the living space

#### **PROUDUCT PACKAGE**

PLAID PACKAGING

100%WOOL

WHITE KRAFT PAPER

TECHNICAL INFO FURLA CASA | HOME TEXTILES