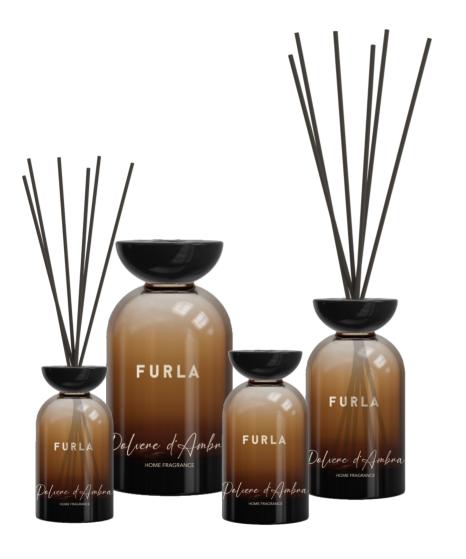

## **FURLA SIGNATURE**

diffuser 200/500ml

embrace the vacation vibe. It's the woods, it's the green leaves, it's the ocean, it's the waves...

POLVERE D'AMBRA: Top: Lemon, Grapefruit, Saffron, Magnolia; Middle: Green, Metallic, Rose, Lily of the valley; Dry-down: Cedarwood, Amber, Sandalwood: Musky AQUA: Top: Green, Red Fruits / Berry, Citrus / Fresh, Mandarin; Middle: Orange, Grapefruit, Jasmine, Floral; Dry-down: Sandalwood, Musk, Vetiver, Amber RESORT: Top: Pear, Violet Leaf, Grapefruit; Middle: Rose, Orange Flower, Magnolia, Lily of the valley; BLACK SEA: Top: Black Tea, Birch Tar, Cypriol, Violet Leaf; Middle: Suede, Tobacco; Drydown: Guaiacwood, Sandalwood, Cashmeran, VanillaLid

# **FURLA SIGNATURE**

This product is extremely charming. The bottle cap is made of resin, and the main body is made of high-definition soda-lime glass. The volatile stick is made of polyester fiber. The 250-milliliter specification is equipped with five volatile sticks with a height of 35 centimeters. The 500-milliliter specification has six volatile sticks with a height of 45 centimeters. Its main components include volatile solvents and fragrances. The pattern is exquisite printing. The product is available in various capacities such as 200, 350, 500, and 1000 milliliters. The sizes are  $\Phi$ 6.5×12.8 centimeters,  $\Phi$ 7.7×15.3 centimeters,  $\Phi$ 8.9×17 centimeters, and  $\Phi$ 10.4×19.6 centimeters. At room temperature of 25°C, the service life can reach ≥100 days, 140 days, 240 days, and 400 days. The amber-colored bottle body brings a double perfect experience of vision and smell, which is intoxicating.