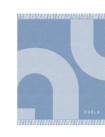

#### **PLAID COLOURS**

BALLERINA BURGUNDY

ARTEMISIA

BLUE

This blanket is a blend of 50% wool and 50% cashmere, combining the thick warmth of wool with the softness of cashmere, bringing a warm and luxurious touch. The blanket uses double-sided jacquard technology, and the delicate Furla logo in the lower right corner adds a unique and elegant touch to the design. The natural and warm tones, coupled with tassel decoration, show the perfect combination of classic and fashion.

The blanket measures  $130 \times 150$  cm and is suitable for sofas, bed ends or outdoor naps. Whether it is to add a warm atmosphere to your daily home or as an elegant gift, this wool and cashmere blanket can bring a home enjoyment with both texture and taste.

#### **PROUDUCT PACKAGE**

PLAID PACKAGING

50%CASHMERE 50%WOOL

WHITE KRAFT PAPER