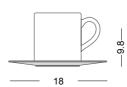

rgonomically, offering a natural grip and making it easy to pick up and put down.

In terms of ornamental value, this series of coffee cups is a visual feast. The arch elements on the cups are delicate and vivid, as if imprinting the classic logo of FURLA in an elegant way. Every line is smooth and natural, as if a rhythm of fashion is flowing within the cups. Whether placed in a simple and modern kitchen or on a cozy and romantic coffee table, it can instantly become the focus of the space, just like a shining work of art, adding a touch of luxury and unique charm to the whole environment. It makes every coffee-drinking moment full of artistic style and becomes the favorite choice of those who pursue a quality life and fashionable taste.

#### **PROUDUCT DIMENSIONS**



W18 × D18 × H9.8



#### PROUDUCT PACKAGE

COFFEE SET

PACKAGING





CERAMIC

WHITE KRAFT PAPER



TECHNICAL INFO FURLA CASA | TABLEWARE

# **FURLA ARCO**



#### TABLE WARE COLOURS



The plate series inspired by the iconic arch of FURLA can be regarded as a perfect fusion of art and functionality. Its design is highly ingenious, with every line seemingly telling the fashionable story of FURLA.

As for the ornamental aspect, the arch elements presented on the plates are exquisitely detailed, just like a piece of fine art. When it appears on the dining table, it can instantly become the visual focus, making the dining atmosphere more elegant and charming, adding a unique fashionable charm to life. It is the favorite choice of fashionistas and pursuers of quality life.

#### PROUDUCT DIMENSIONS

W21 × D21 ×