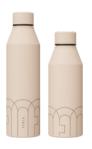

# **FLASK**

A FASHION ITEM THAT BRINGS PRACTICALITY

FURLA CASA | OBJECTS

The hard contoured shape is perhaps more suitable for men, and the two capacity options allow for different usage scenarios. If you are a fitness person who loves sports high capacity is your best choice.

The shape is inspired by the Furla arch logo, a unique Furla status symbol.

FURLA GENESI flask 410/480ml

TECHNICAL INFO FURLA CASA | OBJECTS

## **FURLA GENESI**

#### PROUDUCT DIMENSIONS

W7.2 × D7.2 × H22

W7.2 × D7.2 × H26.5

#### FLASK COLOURS

IA .

Inspired by the FURLA arch logo, it constitutes FURLA's unique status symbol. The bottle cap is made of 304 austenitic stainless steel/polypropylene. The main body is also 304 austenitic stainless steel. The sealing ring is a food-grade silicone ring. The pattern is laser engraved. The bottle body features rubber-feel paint and mirror electroplating process. Available in two capacities: 410 milliliters and 480 milliliters. The sizes are  $\Phi$ 7.2 x 22 centimeters and  $\Phi$ 7.2 x 26.5 centimeters respectively. With insulation time of more than 12 hours for heat preservation and 24 hours for cold preservation. It combines texture and modernity. The insulation for more than 12 hours allows you to enjoy beverages at the ideal temperature anytime and anywhere.

#### PROUDUCT PACKAGE

BOTTLE

PACKAGING

WHITE KRAFT PAPER

No matter what kind of scene you are in, a small and exquisite thermos can always accompany you without any burden. The white and black bottles have a gentle, skinlike feel with the use of hand paint. The mirrored bottle is a great way to show off your fashionism.