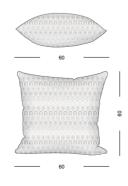

#### PROUDUCT DIMENSIONS

W50 × H50

W60 × H60

#### **CUSHION COLOURS**

NUVOLA

MIRAGE

The Club pillow features an outer cover made of 100% wool. This double-sided wool jacquard throw pillow showcases the Furla arch pattern, with a Furla jacquard logo at the bottom right corner of the cushion. The material is thick and offers a naturally warm color. Inside, it is filled with 100% polyester fiber. The closure method is an invisible zipper located at the bottom of the cushion. Available in sizes of  $50 \times 50$  centimeters and  $60 \times 60$  centimeters, it meets different needs.