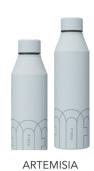

#### **PLAID COLOURS**

BALLERINA BURGUNDY

ARTEMISIA

BLUE

This blanket is a blend of 50% wool and 50% cashmere, combining the thick warmth of wool with the softness of cashmere, bringing a warm and luxurious touch. The blanket uses double-sided jacquard technology, and the delicate Furla logo in the lower right corner adds a unique and elegant touch to the design. The natural and warm tones, coupled with tassel decoration, show the perfect combination of classic and fashion.

#### **PLAID COLOURS**

MIRAGE

This blanket is a blend of 50% wool and 50% cashmere, combining the thick warmth of wool with the softness of cashmere, bringing a warm and luxurious touch. The blanket uses double-sided jacquard technology, and the delicate Furla logo in the lower right corner adds a unique and elegant touch to the design. The natural and warm tones, coupled with tassel decoration, show the perfect combination of classic and fashion.