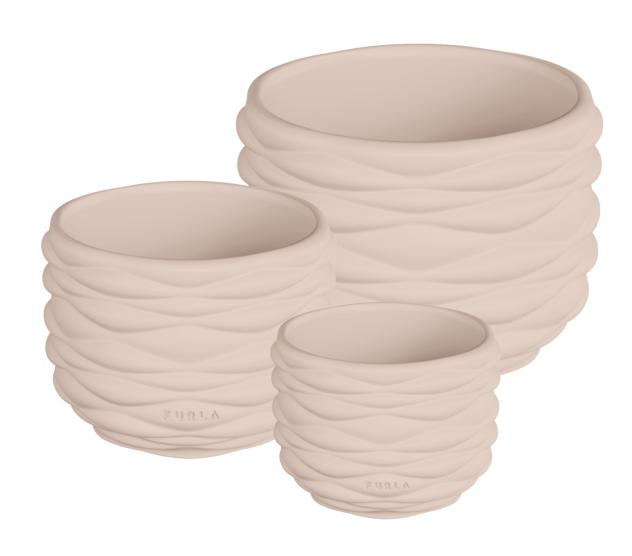

# **BASKETS**

A DELIGHTFUL SENSORY EXPERIENCE

FURLA CASA | OBJECTS

FURLA CASA | OBJECTS FURLA CASA COLLECTION

TECHNICAL INFO FURLA CASA | OBJECTS

# **FURLA DUNE**

#### PROUDUCT DIMENSIONS

W50 × D25 × H40

#### **BASKET COLOURS**

AZALEA

MARSHMALLOW

CIRRO

The DUNE storage basket continues the elegant and charming appearance of the DUNE candle, carrying the gene of fashion inspiration and vividly presenting that unique fashion charm once again. Every line and every curve are like masterpieces carefully carved by fashion masters, being extremely delicate.

The DUNE storage basket is not only a storage tool but also a perfect combination of fashion and practicality. Its interior space is designed reasonably, and whether it's small ornaments, books, or larger items like blankets, they can all be properly stored.

#### PROUDUCT PACKAGE

BASKET

LEATHER

TECHNICAL INFO FURLA CASA | OBJECTS