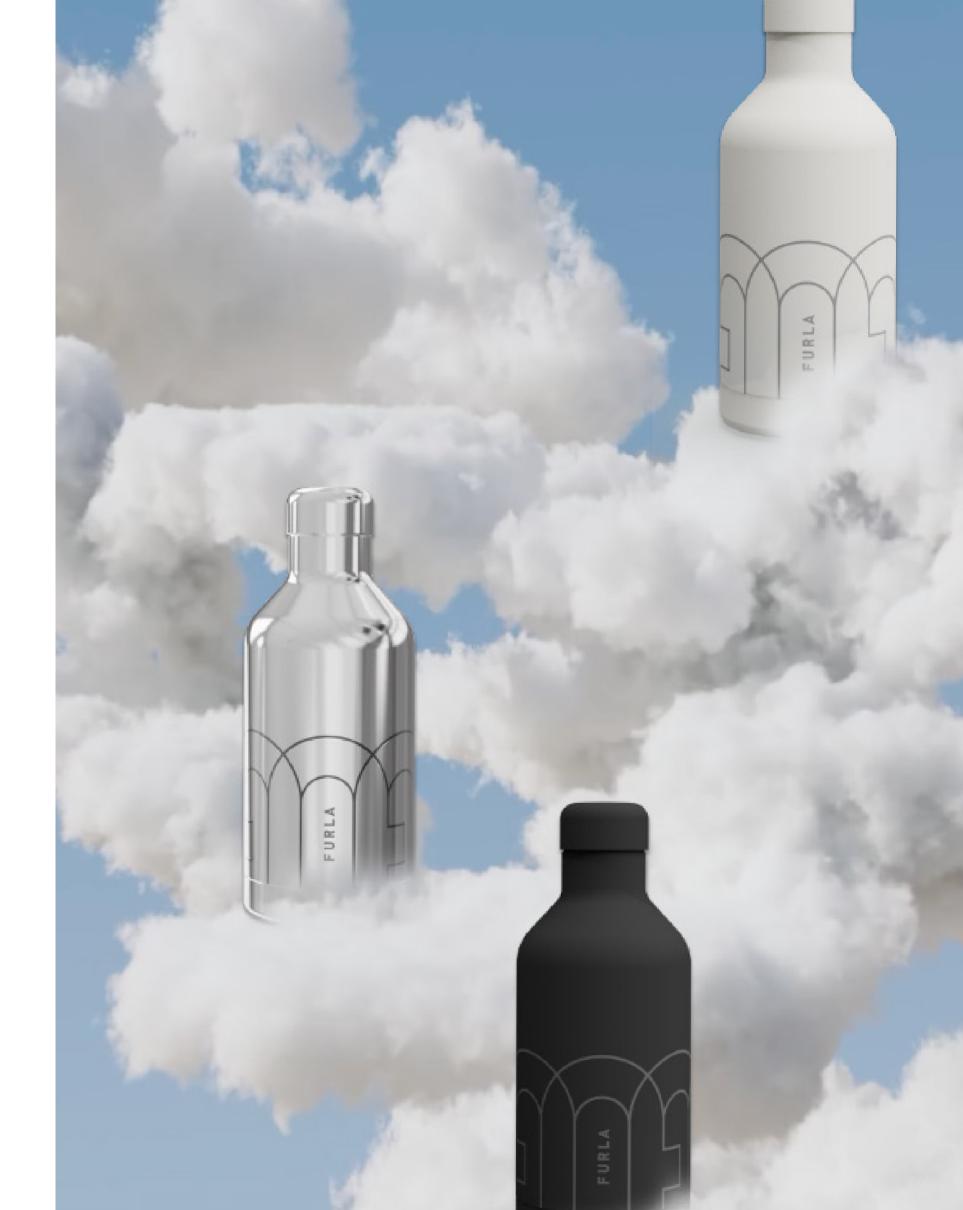

# **FLASK**

A FASHION ITEM THAT BRINGS PRACTICALITY

FURLA CASA | OBJECTS

The hard contoured shape is perhaps more suitable for men, and the two capacity options allow for different usage scenarios. If you are a fitness person who loves sports high capacity is your best choice.

The shape is inspired by the Furla arch logo, a unique Furla status symbol.

FURLA GENESI flask 410/480ml

TECHNICAL INFO FURLA CASA | OBJECTS

#### FLASK COLOURS

IA .

Inspired by the FURLA arch logo, it constitutes FURLA's unique status symbol. The bottle cap is made of 304 austenitic stainless steel/polypropylene. The main body is also 304 austenitic stainless steel. The sealing ring is a food-grade silicone ring. The pattern is laser engraved. The bottle body features rubber-feel paint and mirror electroplating process. Available in two capacities: 410 milliliters and 480 milliliters. The sizes are  $\Phi$ 7.2 x 22 centimeters and  $\Phi$ 7.2 x 26.5 centimeters respectively. With insulation time of more than 12 hours for heat preservation and 24 hours for cold preservation. It combines texture and modernity. The insulation for more than 12 hours allows you to enjoy beverages at the ideal temperature anytime and anywhere.

#### PROUDUCT PACKAGE

BOTTLE

PACKAGING

WHITE KRAFT PAPER

No matter what kind of scene you are in, a small and exquisite thermos can always accompany you without any burden. The white and black bottles have a gentle, skinlike feel with the use of hand paint. The mirrored bottle is a great way to show off your fashionism.