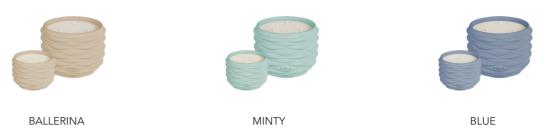

#### CANDLE COLOURS

The FURLA DUNE candle series continues with the classic porcelain material. The fine and smooth texture carries elegance and composure. Fashion elements of FURLA bags are ingeniously incorporated. These elements either turn into delicate textures, just like the classic patterns on the bags, looming under the illumination of candlelight, showing a low - key and luxurious charm; or become unique shape designs, making the candle not only a source of light and fragrance anymore, but more like a beautiful fashion accessory.

On this basis, the FURLA DUNE candle series has added more color options for consumers who pursue individuality and diversity. These rich color choices provide almost infinite possibilities for decorating various spaces. Whether it is a modern and simple living room, a romantic and cozy bedroom, or an elegant and refined dining room, all can show unique charm under the contrast of this series of candles.