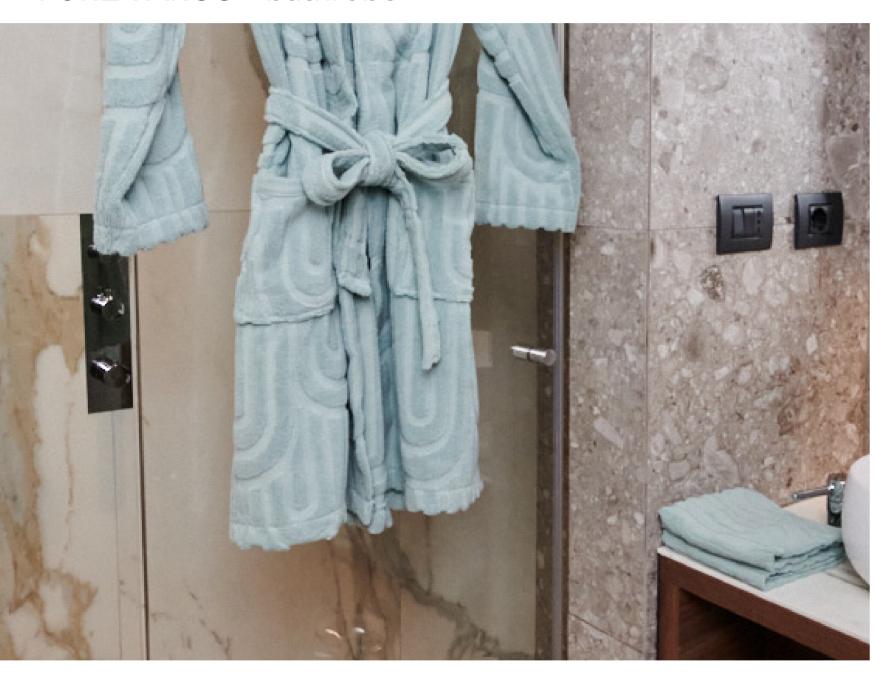

# FURLA ARCO - bathrobe

Construe softness by the grace of classic

# **FURLA ARCO**

#### **BATHROBE COLOURS**

TALCO

MIRAGE

This Furla bathrobe is made of 100% cotton and weighs 420g/m2, providing a warm and comfortable wearing experience. The bathrobe adopts jacquard technology, and the long-pile fabric is soft and delicate with a smooth touch. The design is simple and elegant, with belt loops and detachable drawstrings, making it convenient and fashionable to wear. The size S/M is suitable for most body types. Whether you relax at home or wear it as a bath dress, it shows a high-quality life taste.