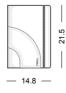

#### **NOTEBOOK COLOURS**

The cover is soft and available in milky white, pink, and mint green. The paper is ivory-colored, 98 grams/square meter, and made of offset paper. The cover material is artificial leather. The process adopts quilting, and the arched logo presents a relief effect. The inner pages are thread-bound. The paper is certified by the FCS forest certification. The number of pages is 128 pages (64 sheets)/144 pages (72 sheets). The sizes are 9.6 x 14cm/14.8 x 21.5cm. Ivory color brings a different fashion experience. The materials certified by the forest make writing a pleasant enjoyment. The matching of the same color binding makes the whole low-key and full of fashion sense. The relief effect is both high-end and can reflect brand recognition.

#### PROUDUCT DIMENSIONS

W9.6×H14

W14.8×H21.5