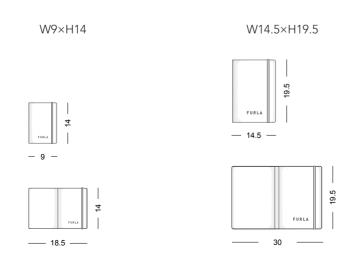

#### **NOTEBOOK COLOURS**

The cover is soft and available in milky white, pink, and mint green. The paper is ivory-colored, 98 grams/square meter, and made of offset paper. The cover material is artificial leather. The process adopts quilting, and the arched logo presents a relief effect. The inner pages are thread-bound. The paper is certified by the FCS forest certification. The number of pages is 128 pages (64 sheets)/144 pages (72 sheets). The sizes are 9.6 x 14cm/14.8 x 21.5cm. Ivory color brings a different fashion experience. The materials certified by the forest make writing a pleasant enjoyment. The matching of the same color binding makes the whole low-key and full of fashion sense. The relief effect is both high-end and can reflect brand recognition.

#### PROUDUCT DIMENSIONS

W9.6×H14

W14.8×H21.5