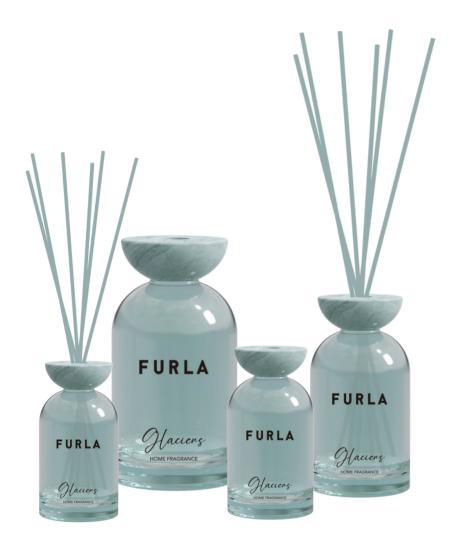

## **FURLA SIGNATURE**

diffuser 200/500ml

Floral, Fruity, Woody

....

Lingering around you is a natural world that you can't see but is still immersive.

TECHNICAL INFO FURLA CASA | FRAGRANCE

## **FURLA SIGNATURE**

#### PROUDUCT DIMENSIONS

W5.6 × D5.6 × H6.8

W7.5 × D7.5 × H9

#### **CANDLE COLOURS**

MINTY

BLACK

This product called "Black Sea" is like a mysterious treasure from the depths of the ocean. When the flame dances on the cotton wick, it casts a warm glow, as if the sun is shining through the waves of the black sea. The high-definition soda-lime glass bottle reflects the flickering light, just like the sparkling surface of the sea. The plant wax and fragrance blend together, releasing an enchanting aroma that takes you on a journey to the center of the black sea. Let the "Black Sea" candle fill your space with its charming presence and lead you into a peaceful and wonderful world.