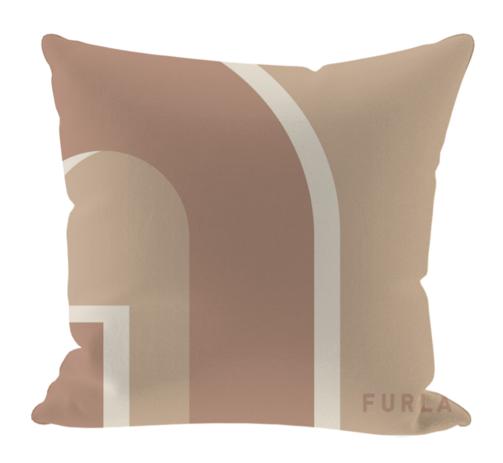

#### **CUSHION COLOURS**

CAMMELLO

The ARCO pillow exudes luxurious quality and fashionable charm. Its outer cover is made of 100% wool, with a two-tone gradient interwoven, unfurling like a dreamy panorama before our eyes. The exquisite embroidery at the bottom vividly reflects the Furla logo, highlighting the unique allure of the brand. The four sides are edged with stitching of the same color, delicate and neat, presenting an unrivaled sense of refinement. The touch is gentle and soft, as if caressing clouds, bringing an ultimate comfort experience. The filler inside the pillow is 100% polyester fiber, plump and elastic. The closure method is an invisible zipper, cleverly hidden at the bottom of the cushion, neither affecting the overall aesthetics nor compromising the convenience of disassembly, washing, and replacement. Available in sizes of 50 x 50 centimeters and 60 x 60 centimeters, it meets the needs of different scenarios. The ALPS pillow is not just a household item but also a work of art, adding a touch of elegance and comfort to your life.