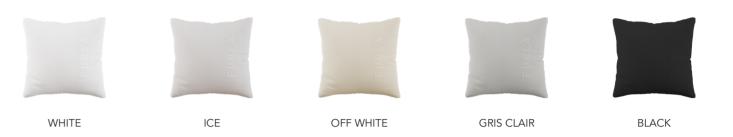

#### **CUSHION COLOURS**

This Furla calfskin cushion is made of high-quality calfskin, with a clear and delicate leather surface, smooth and elastic touch, bringing a luxurious texture enjoyment. The surface of the cushion is decorated with a 3D Furla letter logo, adding a modern sense and brand recognition, reflecting exquisite design details. The removable cushion cover design is easy to clean and maintain daily, ensuring the beauty and practicality after long-term use.