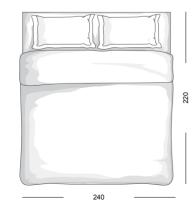

#### PROUDUCT DIMENSIONS

W240 × H220

#### **DUVET SET COLOURS**

This Furla four-piece bed set is made of 100% high-quality cotton, with a thread count of 300 and mercerized, giving the fabric a unique silky luster and soft touch. The fabric retains the breathability and warmth of cotton fibers while adding a luxurious texture. The set includes a quilt cover (240 x 220 cm), a bed sheet (270 x 290 cm) and two pillowcases (92 x 56 cm), with spacious sizes suitable for standard queen beds.