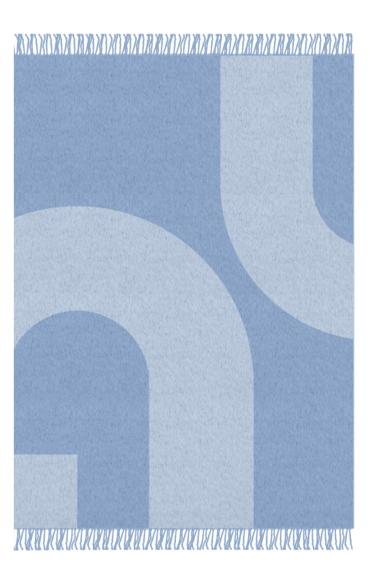

# **FURLA ARCO**

#### PROUDUCT DIMENSIONS

W138 × H180

#### **PLAID COLOURS**

LACCA

BLUSH PINK

CIRRO

DENIM

This Furla blanket is made of 100% pure wool, with a thick and warm texture, giving the skin a soft covering feeling. The double-sided jacquard craftsmanship of the blanket delicately displays the iconic design of the Furla brand, bringing a simple and elegant visual effect. The tassel edge design adds fashion and vitality to the overall design, making it both practical and beautiful.

The blanket measures  $138 \times 180$  cm, suitable for sofa matching, bed end decoration or outdoor rest, adding a warm atmosphere to the home environment. The natural and warm tones make this blanket a perfect choice for home comfort and taste, adding elegance and practical value to the living space