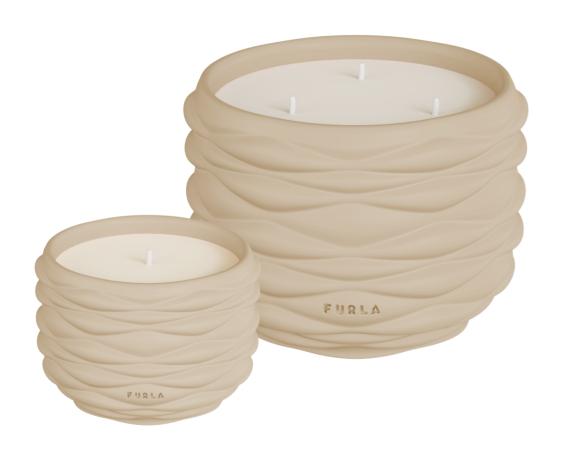

#### **CANDLE COLOURS**

TALCO

DUNE is made of Dehua white porcelain. As a top-quality product of Chinese porcelain. This candle product takes inspiration from the shape of FURLA bags and incorporates elements of FURLA CASA. It features a unique design that echoes the elegance and sophistication of FURLA's renowned bag styles. The candle may have clean lines and a refined silhouette, reminiscent of the luxury and craftsmanship associated with FURLA. With its connection to FURLA CASA, it brings a touch of Italian style and elegance to any space, adding a warm and inviting glow.

#### PROUDUCT DIMENSIONS

W10.5 × D10.5 × H7.5

W16 × D16 × H11.7

#### PROUDUCT PACKAGE

CANDLE BOX

CERAMIC+WAX WHITE KRAFT PAPER