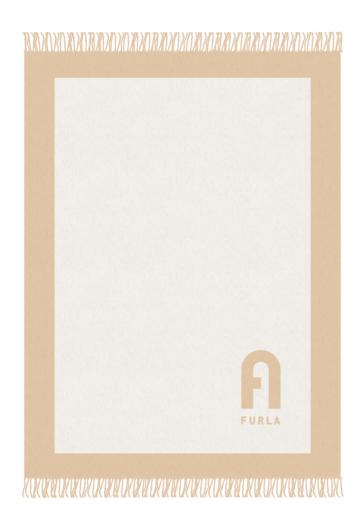

#### **PLAID COLOURS**

BALLERINA BURGUNDY

ARTEMISIA

BLUE

This blanket is a blend of 50% wool and 50% cashmere, combining the thick warmth of wool with the softness of cashmere, bringing a warm and luxurious touch. The blanket uses double-sided jacquard technology, and the delicate Furla logo in the lower right corner adds a unique and elegant touch to the design. The natural and warm tones, coupled with tassel decoration, show the perfect combination of classic and fashion.

The blanket measures  $130 \times 150$  cm and is suitable for sofas, bed ends or outdoor naps. Whether it is to add a warm atmosphere to your daily home or as an elegant gift, this wool and cashmere blanket can bring a home enjoyment with both texture and taste.