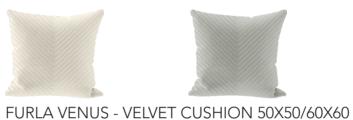

# **FURLA VENUS**

#### PROUDUCT DIMENSIONS

W50 × H50

W60 × H60

#### **CUSHION COLOURS**

This Furla pillow is made of velvet fabric, which is soft and delicate to the touch, bringing a comfortable and warm touch. The surface of the fabric is decorated with quilted stripes in the same color, which is both beautiful and textured. At the same time, the FURLA logo embroidery in the lower right corner is more low-key and elegant, showing the brand's unique style. Velvet fabric is strong and wear-resistant, suitable for long-term use, and the cover is removable for easy cleaning and maintenance.

The pillow is filled with 100% polyester fiber, which has good support and is not easy to deform. The invisible zipper design is located at the bottom of the pillow to keep the appearance simple and smooth. It is available in two sizes of 50 x 50 cm and 60 x 60 cm, suitable for a variety of home scenes, whether it is a sofa, bedside or lounge chair, it can add comfort and fashion.

#### **PROUDUCT PACKAGE**

CUSHION

PACKAGING

WHITE KRAFT PAPER