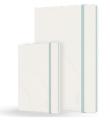

# **FURLA OPERA**

#### **NOTEBOOK COLOURS**

The cover is soft and available in milky white, pink, and mint green. The paper is ivory-colored, 98 grams/square meter, and made of offset paper. The cover material is artificial leather. The process adopts quilting, and the arched logo presents a relief effect. The inner pages are thread-bound. The paper is certified by the FCS forest certification. The number of pages is 128 pages (64 sheets)/144 pages (72 sheets). The sizes are 9.6 x 14cm/14.8 x 21.5cm. Ivory color brings a different fashion experience. The materials certified by the forest make writing a pleasant enjoyment. The matching of the same color binding makes the whole low-key and full of fashion sense. The relief effect is both high-end and can reflect brand recognition.

#### PROUDUCT DIMENSIONS

W9.6×H14

W14.8×H21.5

#### PROUDUCT PACKAGE

NOTEBOOK

ECO-LEATHER

FURLA CASA | STATIONERY FURLA CASA COLLECTION

TECHNICAL INFO FURLA CASA | STATIONERY