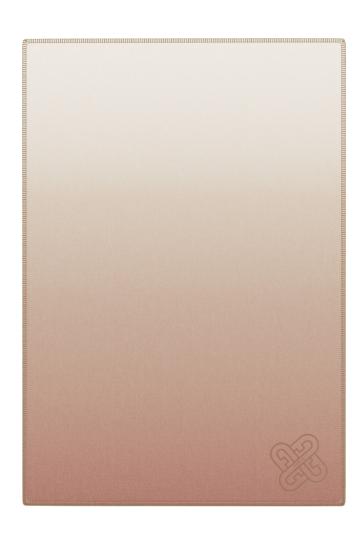

#### **PLAID COLOURS**

BALLERINA BURGUNDY

ARTEMISIA

BLUE

This blanket is a blend of 50% wool and 50% cashmere, combining the thick warmth of wool with the softness of cashmere, bringing a warm and luxurious touch. The blanket uses double-sided jacquard technology, and the delicate Furla logo in the lower right corner adds a unique and elegant touch to the design. The natural and warm tones, coupled with tassel decoration, show the perfect combination of classic and fashion.

The blanket measures  $130 \times 150$  cm and is suitable for sofas, bed ends or outdoor naps. Whether it is to add a warm atmosphere to your daily home or as an elegant gift, this wool and cashmere blanket can bring a home enjoyment with both texture and taste.