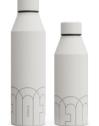

# **FURLA IDENTITY**

flask 350 ml

FURLA CASA | OBJECTS TECHNICAL INFO

# **FURLA IDENTITY**

### **FLASK COLOURS**

Inspired by the FURLA arch, this product is a unique status symbol of FURLA. The bottle cap is made of 304 austenitic stainless steel/polypropylene. The main body is also made of 304 austenitic stainless steel. The sealing ring is a food-grade silicone ring. The pattern is laser engraved. The bottle body has a rubber feel and surface electroplating process. The volume is 350 milliliters. The size is  $\Phi$ 7.4 x 18 centimeters. The insulation time is 12 hours for heat preservation and 24 hours for cold preservation. This is FURLA's unique status symbol, making it not only functional but also an indispensable fashion item, perfectly interpreting FURLA's fashionable DNA.

#### PROUDUCT DIMENSIONS

W7.4 × D7.4 × H18

#### PROUDUCT PACKAGE

BOTTLE

304 STAINLESS STEEL

PACKAGING

WHITE KRAFT PAPER