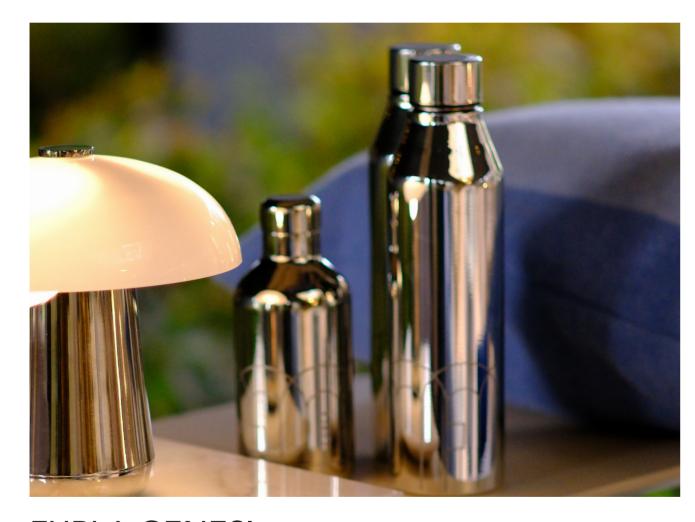

# **FLASK**

A FASHION ITEM THAT BRINGS PRACTICALITY

FURLA CASA | OBJECTS

The hard contoured shape is perhaps more suitable for men, and the two capacity options allow for different usage scenarios. If you are a fitness person who loves sports high capacity is your best choice.

The shape is inspired by the Furla arch logo, a unique Furla status symbol.

FURLA GENESI flask 410/480ml

TECHNICAL INFO FURLA CASA | OBJECTS

## **FURLA GENESI**