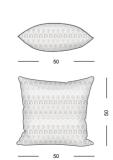

#### PROUDUCT DIMENSIONS

W50 × H50

W60 × H60

#### **CUSHION COLOURS**

CAMMELLO

The ARCO pillow exudes luxurious quality and fashionable charm. Its outer cover is made of 100% wool, with a two-tone gradient interwoven, unfurling like a dreamy panorama before our eyes. The exquisite embroidery at the bottom vividly reflects the Furla logo, highlighting the unique allure of the brand. The four sides are edged with stitching of the same color, delicate and neat, presenting an unrivaled sense of refinement. The touch is gentle and soft, as if caressing clouds, bringing an ultimate comfort experience. The filler inside the pillow is 100% polyester fiber, plump and elastic. The closure method is an invisible zipper, cleverly hidden at the bottom of the cushion, neither affecting the overall aesthetics nor compromising the convenience of disassembly, washing, and replacement. Available in sizes of 50 x 50 centimeters and 60 x 60 centimeters, it meets the needs of different scenarios. The ALPS pillow is not just a household item but also a work of art, adding a touch of elegance and comfort to your life.