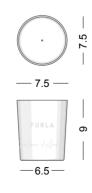

## **FURLA PRIMULA**

#### PROUDUCT DIMENSIONS

W7.5  $\times$  D7.5  $\times$  H9

#### **CANDLE COLOURS**

The scented candle is just like a piece of exquisite art, and its unique leather exterior endows it with a distinctive charm. When the gently flickering flame dances nimbly on the wick, a wonderful visual feast unfolds. Leather, a material symbolizing toughness and texture, sets off against the lively, warm and vibrant flame. They seem to be in conflict, like the confrontation between ice and fire, the collision of roughness and softness, and the intertwining of the ancient and the new; yet they are also in perfect harmony, as if they were the intertwined threads of fate, jointly weaving a heart-stirring picture. Amid the interplay of light and shadow, each texture is outlined more clearly by the glow of the flame, and each flicker of the flame seems to be telling an ancient and mysterious story to the stillness of the leather, creating an intoxicating and unforgettable atmosphere.