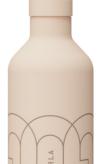

# **FURLA IDENTITY**

flask 350 ml

FURLA CASA | OBJECTS TECHNICAL INFO

# **FURLA IDENTITY**

### **FLASK COLOURS**

Inspired by the FURLA arch, this product is a unique status symbol of FURLA. The bottle cap is made of 304 austenitic stainless steel/polypropylene. The main body is also made of 304 austenitic stainless steel. The sealing ring is a food-grade silicone ring. The pattern is laser engraved. The bottle body has a rubber feel and surface electroplating process. The volume is 350 milliliters. The size is  $\Phi$ 7.4 x 18 centimeters. The insulation time is 12 hours for heat preservation and 24 hours for cold preservation. This is FURLA's unique status symbol, making it not only functional but also an indispensable fashion item, perfectly interpreting FURLA's fashionable DNA.