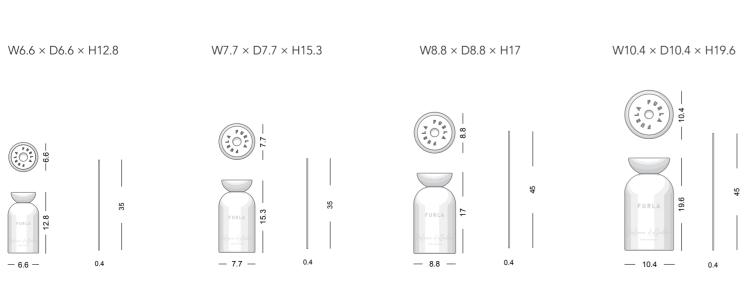

# **FURLA SIGNATURE**

This product is extremely charming. The bottle cap is made of resin, and the main body is made of high-definition soda-lime glass. The volatile stick is made of polyester fiber. The 250-milliliter specification is equipped with five volatile sticks with a height of 35 centimeters. The 500-milliliter specification has six volatile sticks with a height of 45 centimeters. Its main components include volatile solvents and fragrances. The pattern is exquisite printing. The product is available in various capacities such as 200, 350, 500, and 1000 milliliters. The sizes are  $\Phi$ 6.5×12.8 centimeters,  $\Phi$ 7.7×15.3 centimeters,  $\Phi$ 8.9×17 centimeters, and  $\Phi$ 10.4×19.6 centimeters. At room temperature of 25°C, the service life can reach ≥100 days, 140 days, 240 days, and 400 days. The amber-colored bottle body brings a double perfect experience of vision and smell, which is intoxicating.