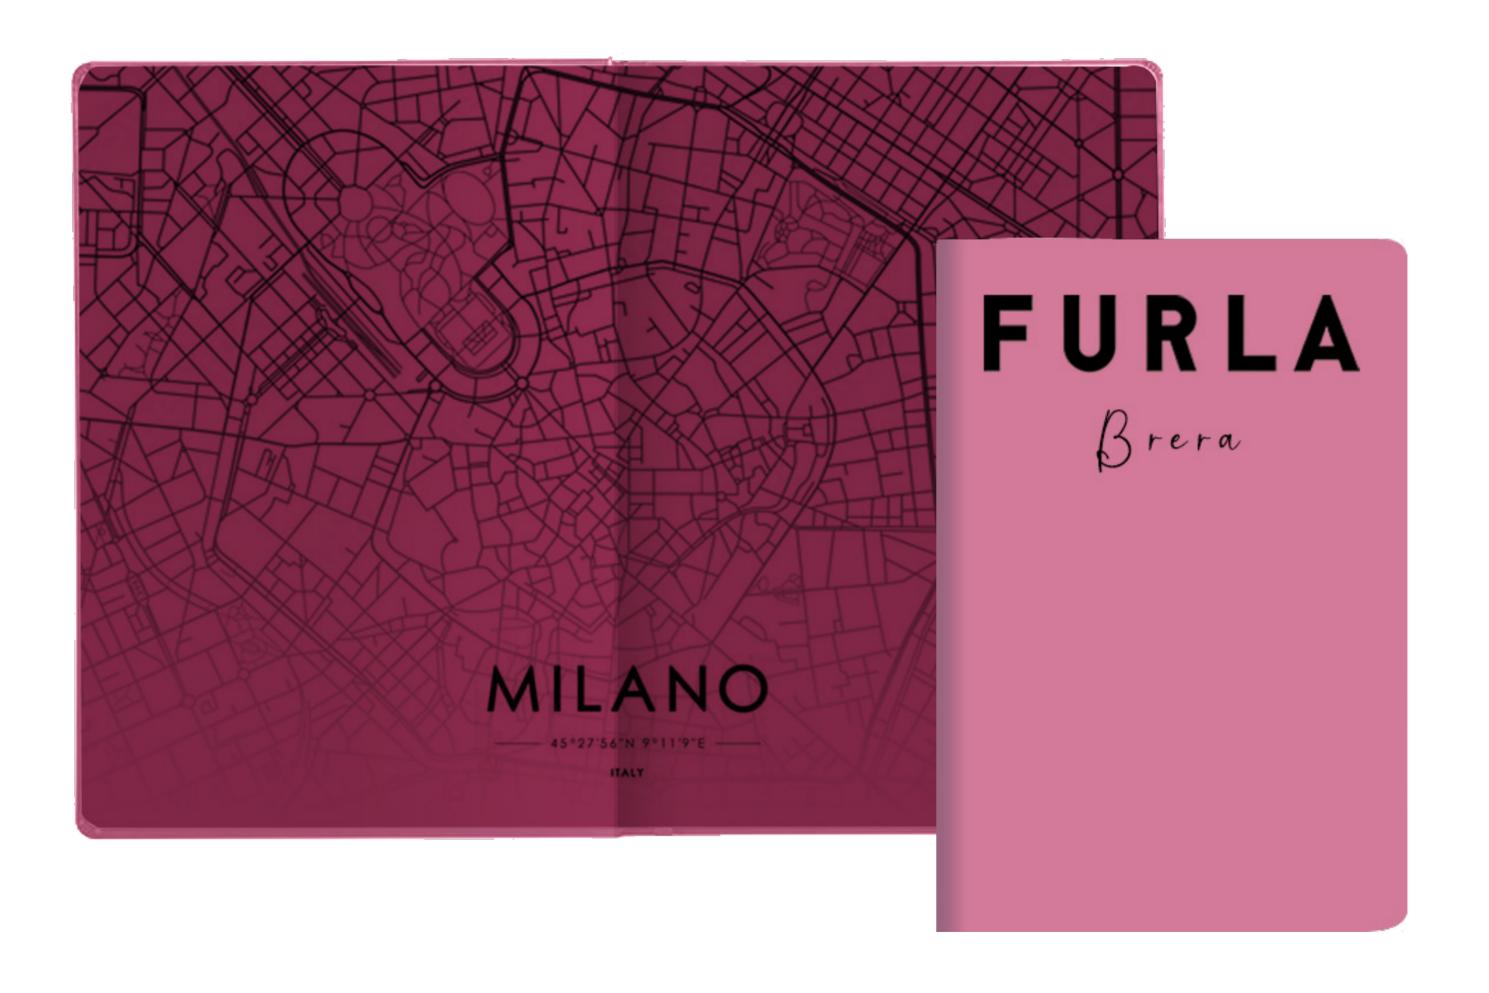

## **FURLA MILANO**

#### **PROUDUCT DIMENSIONS**

#### **NOTEBOOK COLOURS**

The MILANO notebook is a unique bridge connecting the heart and the city. It undertakes the wonderful mission of "exploring the city and writing down memories". Each page seems like a piece of memory puzzle waiting to be filled. When you hold this notebook and wander along the streets and alleys of the city, whether it's the mottled marks of time on the ancient buildings or the bustling human life in every corner of the streets, they can all be transformed into vivid lines and sincere words under the nib of your pen and be carefully recorded in it.

#### PROUDUCT PACKAGE

NOTEBOOK

ECO-LEATHER

FURLA CASA | STATIONERY FURLA CASA COLLECTION