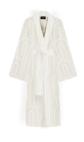

# **FURLA ARCO**

#### PROUDUCT DIMENSIONS

#### **BATHROBE COLOURS**

TALCO

MIRAGE

This Furla bathrobe is made of 100% cotton and weighs 420g/m2, providing a warm and comfortable wearing experience. The bathrobe adopts jacquard technology, and the long-pile fabric is soft and delicate with a smooth touch. The design is simple and elegant, with belt loops and detachable drawstrings, making it convenient and fashionable to wear. The size S/M is suitable for most body types. Whether you relax at home or wear it as a bath dress, it shows a high-quality life taste.

#### PROUDUCT PACKAGE

BATHROBE

100%WOOL

WHITE KRAFT PAPER