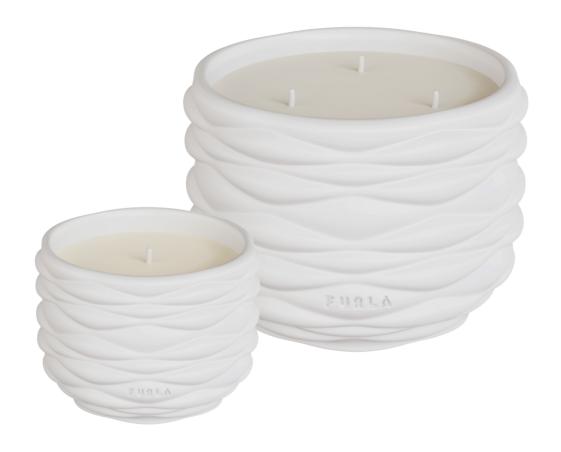

#### **CANDLE COLOURS**

TALCO

DUNE is made of Dehua white porcelain. As a top-quality product of Chinese porcelain. This candle product takes inspiration from the shape of FURLA bags and incorporates elements of FURLA CASA. It features a unique design that echoes the elegance and sophistication of FURLA's renowned bag styles. The candle may have clean lines and a refined silhouette, reminiscent of the luxury and craftsmanship associated with FURLA. With its connection to FURLA CASA, it brings a touch of Italian style and elegance to any space, adding a warm and inviting glow.

#### PROUDUCT DIMENSIONS

W10.5 × D10.5 × H7.5

W16 × D16 × H11.7

#### PROUDUCT PACKAGE

CANDLE BOX

CERAMIC+WAX WHITE KRAFT PAPER