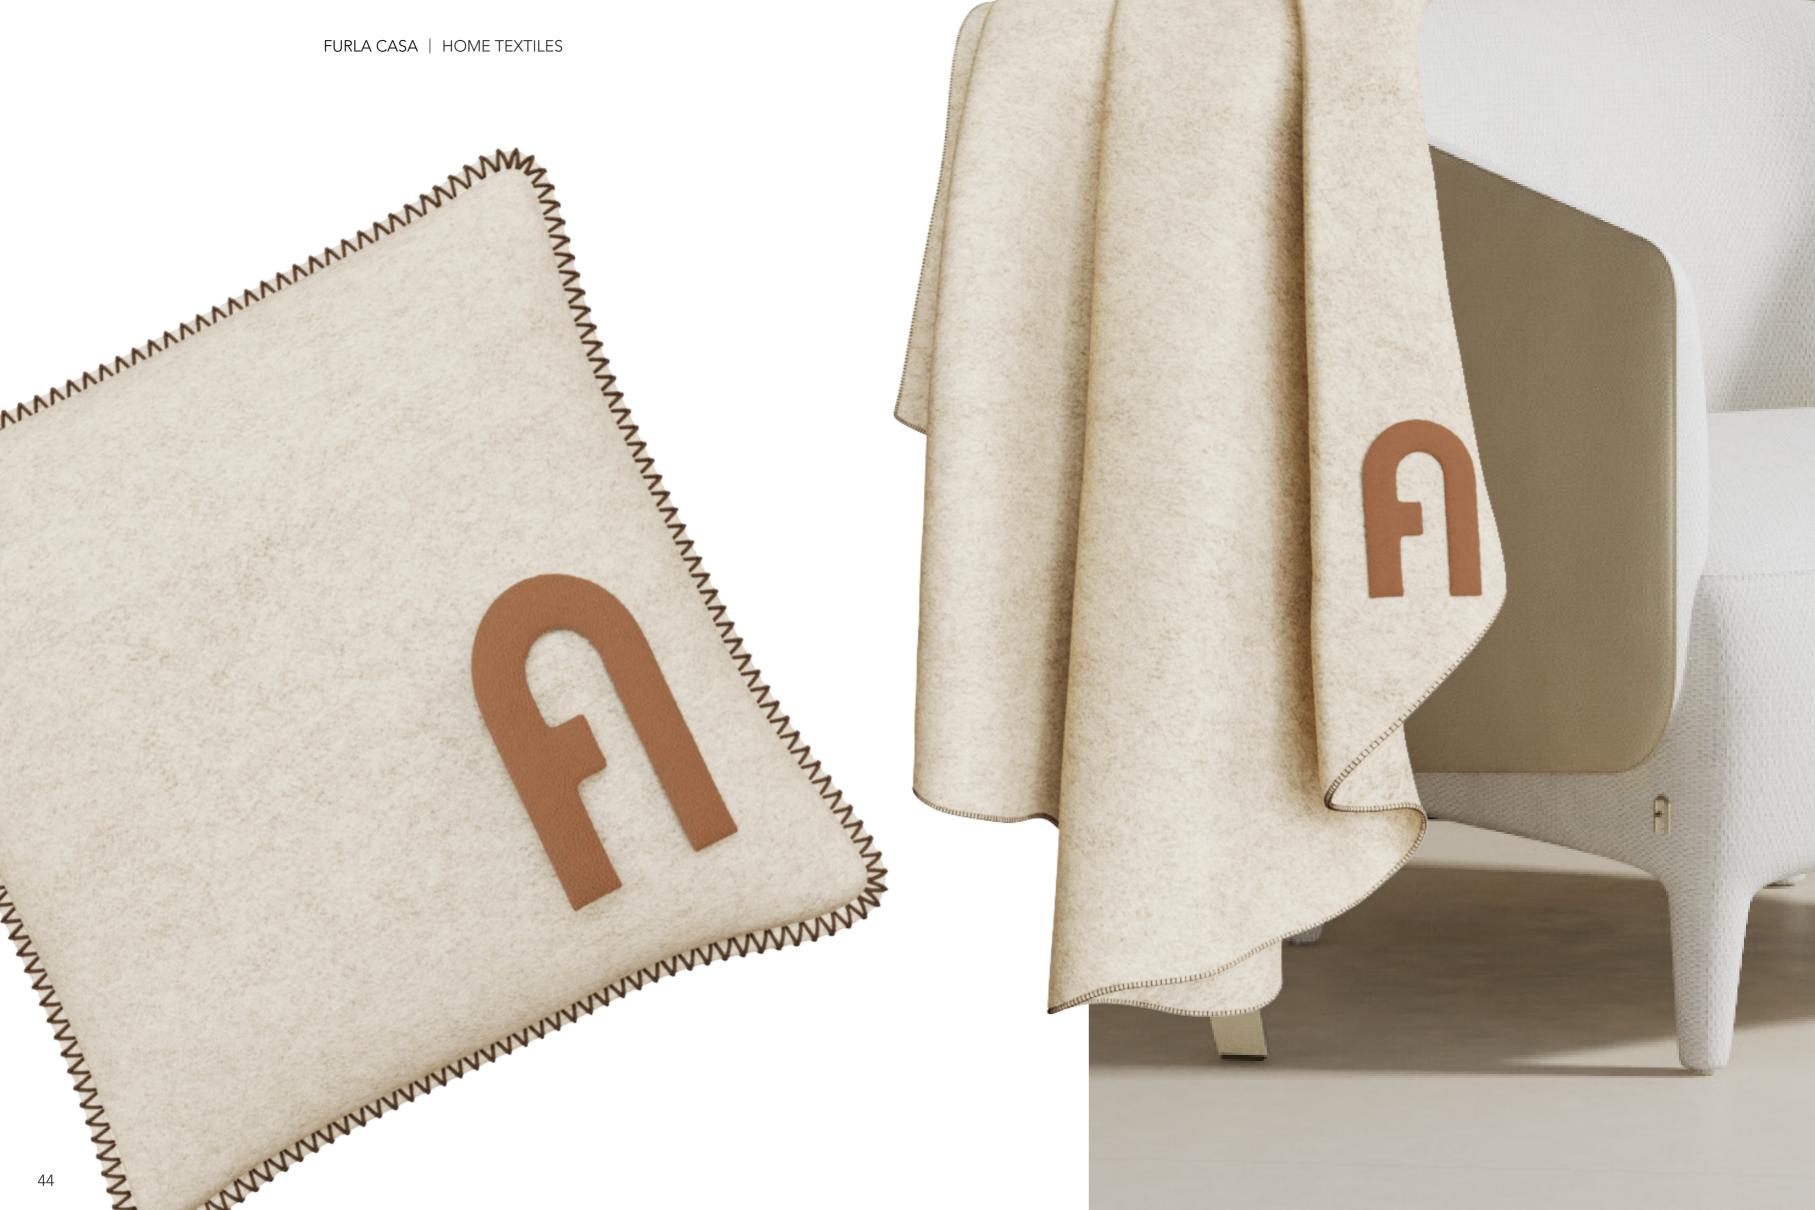

# **PLAIDS**

EXPLORATION OF SENSORY EXPERIENCES

FURLA CASA | HOME TEXTILES

FURLA CASA | HOME TEXTILES FURLA CASA COLLECTION

# FURLA CAMELIA

wool plaid

Surrounded by the gentleness of camellias

#### **PLAID COLOURS**

MIRAGE

This blanket is a blend of 50% wool and 50% cashmere, combining the thick warmth of wool with the softness of cashmere, bringing a warm and luxurious touch. The blanket uses double-sided jacquard technology, and the delicate Furla logo in the lower right corner adds a unique and elegant touch to the design. The natural and warm tones, coupled with tassel decoration, show the perfect combination of classic and fashion.

The blanket measures  $130 \times 150$  cm and is suitable for sofas, bed ends or outdoor naps. Whether it is to add a warm atmosphere to your daily home or as an elegant gift, this wool and cashmere blanket can bring a home enjoyment with both texture and taste.