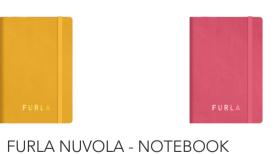

# **FURLA NUVOLA**

n o t e b o o k

The NUVOLA notebook, an elegant time - recorder, with its ribbon - binding and textured cover, captures memories in travels and daily life, making writing a wonderful joy.

## **FURLA NUVOLA**