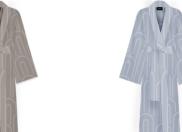

# FURLA ARCO - bathrobe

Construe softness by the grace of classic

# **FURLA ARCO**

#### **BATHROBE COLOURS**

TALCO

MIRAGE

This Furla bathrobe is made of 100% cotton and weighs 420g/m2, providing a warm and comfortable wearing experience. The bathrobe adopts jacquard technology, and the long-pile fabric is soft and delicate with a smooth touch. The design is simple and elegant, with belt loops and detachable drawstrings, making it convenient and fashionable to wear. The size S/M is suitable for most body types. Whether you relax at home or wear it as a bath dress, it shows a high-quality life taste.

#### PROUDUCT PACKAGE

BATHROBE

100%WOOL

WHITE KRAFT PAPER