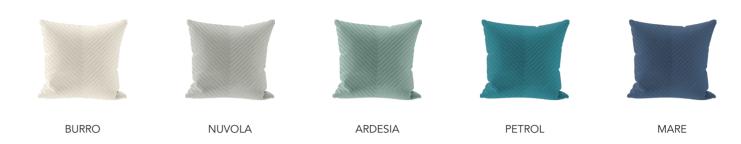

#### **CUSHION COLOURS**

CAMMELLO

The ARCO pillow exudes luxurious quality and fashionable charm. Its outer cover is made of 100% wool, with a two-tone gradient interwoven, unfurling like a dreamy panorama before our eyes. The exquisite embroidery at the bottom vividly reflects the Furla logo, highlighting the unique allure of the brand. The four sides are edged with stitching of the same color, delicate and neat, presenting an unrivaled sense of refinement. The touch is gentle and soft, as if caressing clouds, bringing an ultimate comfort experience. The filler inside the pillow is 100% polyester fiber, plump and elastic. The closure method is an invisible zipper, cleverly hidden at the bottom of the cushion, neither affecting the overall aesthetics nor compromising the convenience of disassembly, washing, and replacement. Available in sizes of 50 x 50 centimeters and 60 x 60 centimeters, it meets the needs of different scenarios. The ALPS pillow is not just a household item but also a work of art, adding a touch of elegance and comfort to your life.

#### **CUSHION COLOURS**

NUVOLA

MIRAGE

The Club pillow features an outer cover made of 100% wool. This double-sided wool jacquard throw pillow showcases the Furla arch pattern, with a Furla jacquard logo at the bottom right corner of the cushion. The material is thick and offers a naturally warm color. Inside, it is filled with 100% polyester fiber. The closure method is an invisible zipper located at the bottom of the cushion. Available in sizes of  $50 \times 50$  centimeters and  $60 \times 60$  centimeters, it meets different needs.

#### **CUSHION COLOURS**

BURGUNDY

ARTEMISIA

BLUE

Throw pillow showcases the Furla arch pattern, with a Furla jacquard logo at the bottom right corner of the cushion. The material is thick and offers a naturally warm color. Inside, it is filled with 100% polyester fiber. The closure method is an invisible zipper located at the bottom of the cushion. Available in sizes of  $50 \times 50$  centimeters and  $60 \times 60$  centimeters, it meets different needs.

#### **CUSHION COLOURS**

BALLERINA

CAMMELLO

BLUE

The ALPS pillow exudes luxurious quality and fashionable charm. Its outer cover is made of 100% wool, with a two-tone gradient interwoven, unfurling like a dreamy panorama before our eyes. The exquisite embroidery at the bottom vividly reflects the Furla logo, highlighting the unique allure of the brand. The four sides are edged with stitching of the same color, delicate and neat, presenting an unrivaled sense of refinement. The touch is gentle and soft, as if caressing clouds, bringing an ultimate comfort experience. The filler inside the pillow is 100% polyester fiber, plump and elastic. The closure method is an invisible zipper, cleverly hidden at the bottom of the cushion, neither affecting the overall aesthetics nor compromising the convenience of disassembly, washing, and replacement. Available in sizes of 50 x 50 centimeters and 60 x 60 centimeters, it meets the needs of different scenarios. The ALPS pillow is not just a household item but also a work of art, adding a touch of elegance and comfort to your life.

#### **CUSHION COLOURS**

ARDESIA

MIRAGE

The CAMELIA cushion has an outer cover made of 100% wool. It is a double-sided jacquard wool throw pillow with a naturally warm color. The filler inside is 100% polyester fiber. The closure method is an invisible zipper located at the bottom of the cushion. There are two sizes available for this cushion:  $50 \times 50$  centimeters and  $60 \times 60$  centimeters.