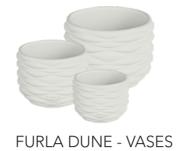

# **FURLA DUNE**

#### PROUDUCT DIMENSIONS

W16 × D16 × H11

W20 × D20 × H14

W25 × D25 × H18

#### **VASES COLOURS**

DUNE VASES inherits the elegant and charming appearance of DUNE candles, carrying the gene of fashion inspiration and vividly presenting the unique fashion charm once again. Every line and every curve is like a masterpiece carefully crafted by fashion masters. Moreover, DUNE VASES also provides people who pursue a quality life with abundant color options. There are four colors for everyone to choose from, making it an accessory that highlights personality and taste in home decoration.

#### PROUDUCT PACKAGE

VASES PACKAGING

WHITE KRAFT PAPER