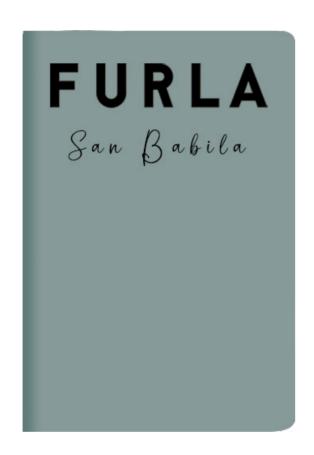

## **FURLA MILANO**

#### **PROUDUCT DIMENSIONS**

#### **NOTEBOOK COLOURS**

The MILANO notebook is a unique bridge connecting the heart and the city. It undertakes the wonderful mission of "exploring the city and writing down memories". Each page seems like a piece of memory puzzle waiting to be filled. When you hold this notebook and wander along the streets and alleys of the city, whether it's the mottled marks of time on the ancient buildings or the bustling human life in every corner of the streets, they can all be transformed into vivid lines and sincere words under the nib of your pen and be carefully recorded in it.

#### PROUDUCT PACKAGE

NOTEBOOK

ECO-LEATHER

FURLA CASA | STATIONERY FURLA CASA COLLECTION