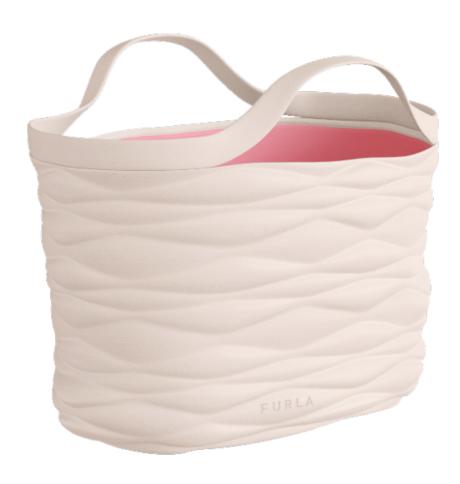

# **FURLA DUNE**

#### PROUDUCT DIMENSIONS

W50 × D25 × H40

#### **BASKET COLOURS**

AZALEA

MARSHMALLOW

CIRRO

The DUNE storage basket continues the elegant and charming appearance of the DUNE candle, carrying the gene of fashion inspiration and vividly presenting that unique fashion charm once again. Every line and every curve are like masterpieces carefully carved by fashion masters, being extremely delicate.

The DUNE storage basket is not only a storage tool but also a perfect combination of fashion and practicality. Its interior space is designed reasonably, and whether it's small ornaments, books, or larger items like blankets, they can all be properly stored.

#### PROUDUCT PACKAGE

BASKET

LEATHER

TECHNICAL INFO FURLA CASA | OBJECTS