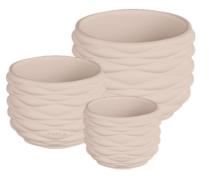

# **FURLA DUNE**

#### PROUDUCT DIMENSIONS

W50 × D25 × H40

#### **BASKET COLOURS**

AZALEA

MARSHMALLOW

CIRRO

The DUNE storage basket continues the elegant and charming appearance of the DUNE candle, carrying the gene of fashion inspiration and vividly presenting that unique fashion charm once again. Every line and every curve are like masterpieces carefully carved by fashion masters, being extremely delicate.

The DUNE storage basket is not only a storage tool but also a perfect combination of fashion and practicality. Its interior space is designed reasonably, and whether it's small ornaments, books, or larger items like blankets, they can all be properly stored.

#### PROUDUCT PACKAGE

BASKET

LEATHER

TECHNICAL INFO FURLA CASA | OBJECTS