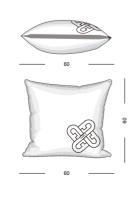

#### PROUDUCT DIMENSIONS

W50 × H50

W60 × H60

#### **CUSHION COLOURS**

NUVOLA

MIRAGE

The Club pillow features an outer cover made of 100% wool. This double-sided wool jacquard throw pillow showcases the Furla arch pattern, with a Furla jacquard logo at the bottom right corner of the cushion. The material is thick and offers a naturally warm color. Inside, it is filled with 100% polyester fiber. The closure method is an invisible zipper located at the bottom of the cushion. Available in sizes of  $50 \times 50$  centimeters and  $60 \times 60$  centimeters, it meets different needs.

#### PROUDUCT PACKAGE

CUSHION

PACKAGING

100%WOOL

WHITE KRAFT PAPER