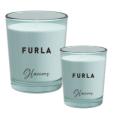

#### **CANDLE COLOURS**

MINTY

BLACK

This product called "Black Sea" is like a mysterious treasure from the depths of the ocean. When the flame dances on the cotton wick, it casts a warm glow, as if the sun is shining through the waves of the black sea. The high-definition soda-lime glass bottle reflects the flickering light, just like the sparkling surface of the sea. The plant wax and fragrance blend together, releasing an enchanting aroma that takes you on a journey to the center of the black sea. Let the "Black Sea" candle fill your space with its charming presence and lead you into a peaceful and wonderful world.