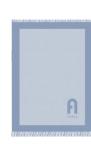

# **FURLA ALPS**

#### PROUDUCT DIMENSIONS

W130 × H180

#### **PLAID COLOURS**

BLUE

CAMMELLO

This Furla blanket is made of 100% pure wool, with a two-color gradient interweaving design, presenting a soft color

transition, visually more layered and unique. The exquisite Furla logo embroidery on the bottom of the blanket highlights the brand's elegant style. The same color lock edge process is used around the blanket, and the details are exquisitely processed to enhance the overall quality.

The moderate size of  $130 \times 180$  cm is very suitable for the warm embellishment of the sofa, the end of the bed or the reading corner. The wool material is gentle and soft to the touch, bringing you the ultimate warmth experience. This blanket is not only a practical choice for home life, but also an elegant decoration to improve the quality of life.

#### **PROUDUCT PACKAGE**

PLAID

PACKAGING

100%WOOL

WHITE KRAFT PAPER