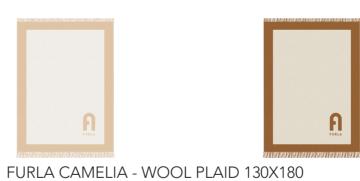

#### **HOME TEXTILES**

FURLA ARCO - WOOL PLAID 130X180

FURLA ARCO - WOOL PLAID 130X180

FURLA ARCO - PLAID 138X180

# FURLA CAMELIA

wool plaid

Surrounded by the gentleness of camellias

# **FURLA CAMELIA**

#### **PROUDUCT DIMENSIONS**

W130 × H180

#### **PLAID COLOURS**

MIRAGE

This wool blanket is made of 100% pure wool. It is thick and warm, soft and comfortable to the touch, making it an ideal companion in cold seasons. The surface of the blanket uses double-sided jacquard craftsmanship, and the exquisite Furla logo is dotted on the lower right corner, adding the brand's exclusive elegant details to the overall design. The tassel decoration makes this blanket warm and natural, perfect for a variety of home styles.

The large size of  $130 \times 180$  cm can be used for daily covering to keep warm, and it is also suitable for matching sofas or chairs to add a warm atmosphere to the home. This blanket brings a double enjoyment of texture and comfort to the home with its natural warm tones and high-quality wool material.

#### **PROUDUCT PACKAGE**

PLAID

PACKAGING

100%WOOL

WHITE KRAFT PAPER