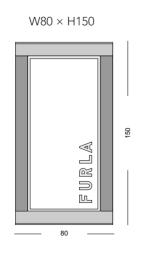

#### PROUDUCT DIMENSIONS

W130 × H150

#### PROUDUCT DIMENSIONS

W130 × H150

FURLA = 130