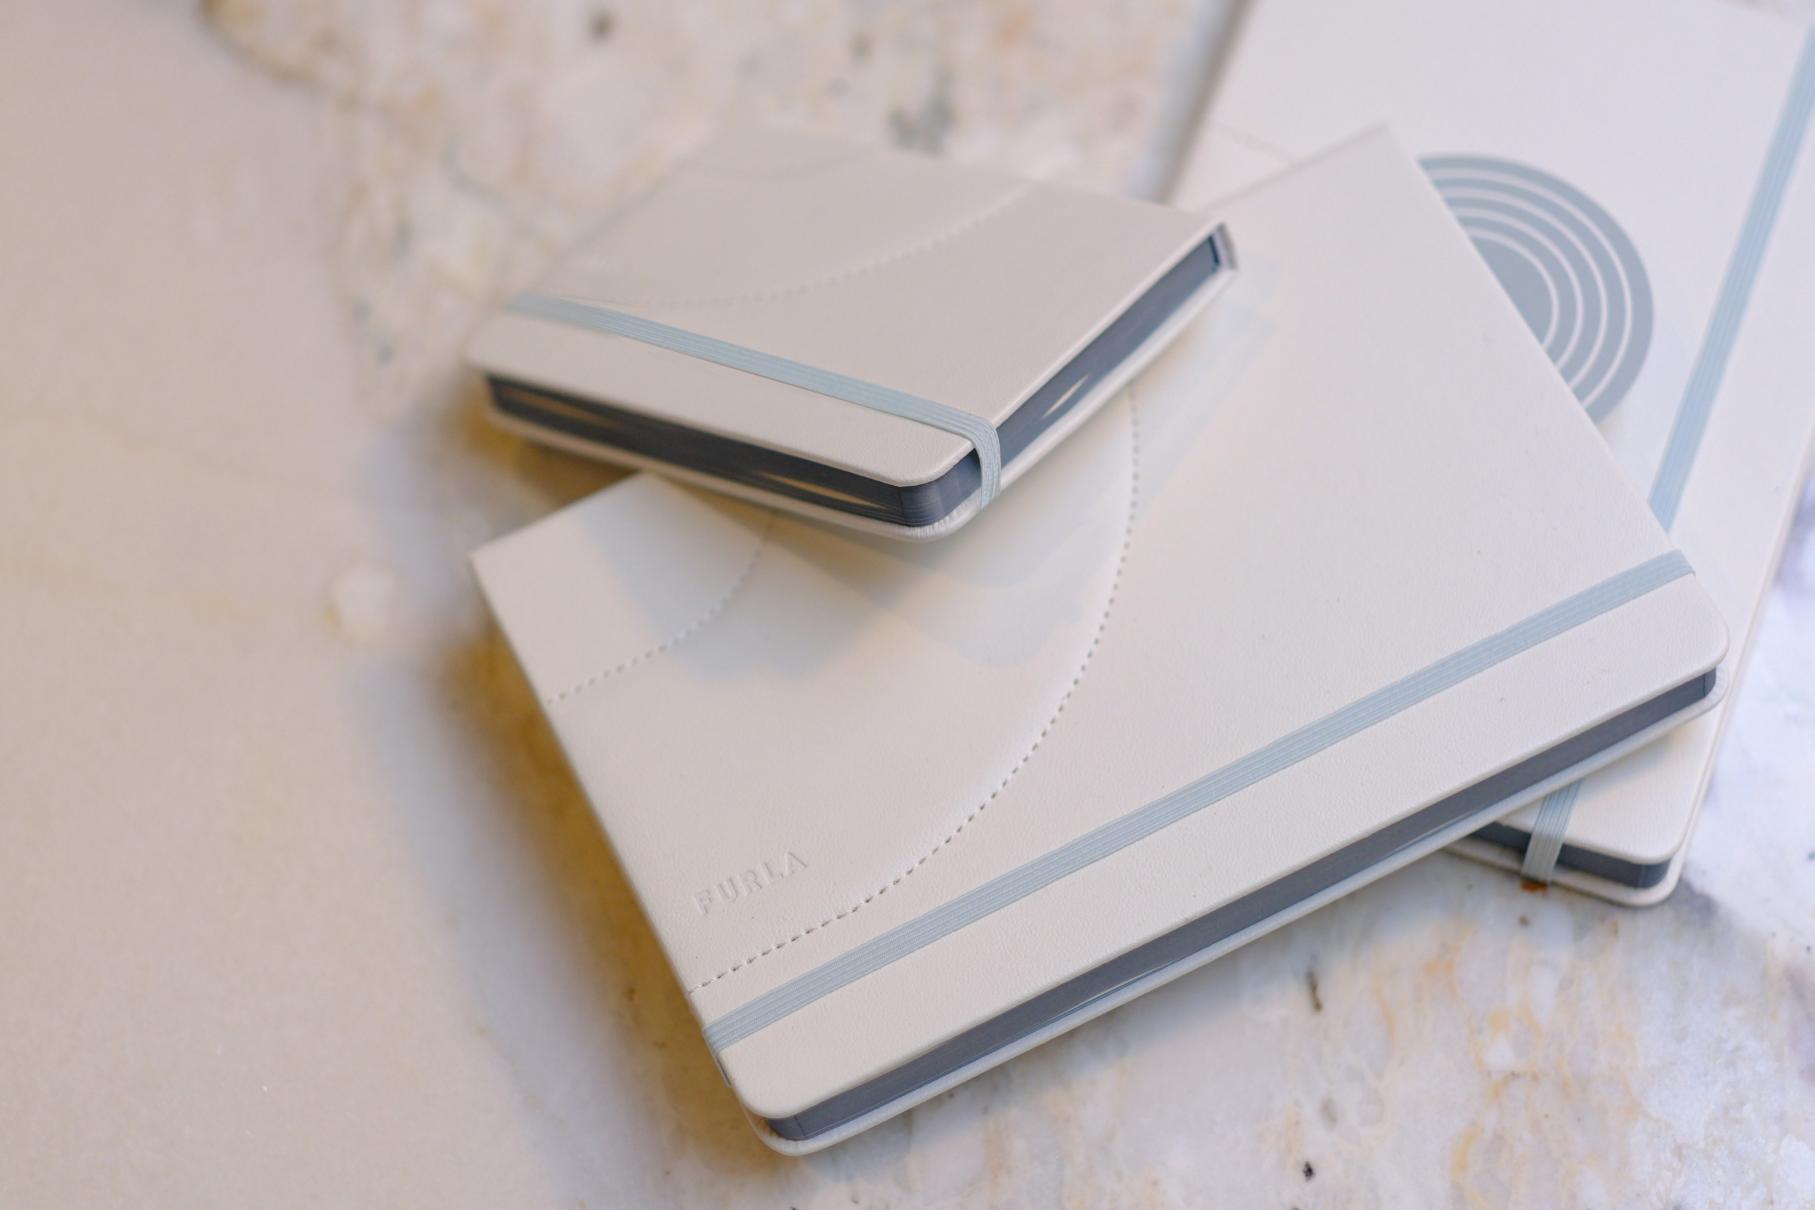

# NOTE BOOK

TURN MOMENT INTO MEMORIES

FURLA CASA | STATIONERY

FURLA CASA | STATIONERY FURLA CASA COLLECTION

# FURLA OPERA

 $\mathsf{n} \ \mathsf{o} \ \mathsf{t} \ \mathsf{e} \ \mathsf{b} \ \mathsf{o} \ \mathsf{o} \ \mathsf{k}$ 

Record beautiful moments and draw creative inspiration

# **FURLA OPERA**

#### **NOTEBOOK COLOURS**

The cover is soft and available in milky white, pink, and mint green. The paper is ivory-colored, 98 grams/square meter, and made of offset paper. The cover material is artificial leather. The process adopts quilting, and the arched logo presents a relief effect. The inner pages are thread-bound. The paper is certified by the FCS forest certification. The number of pages is 128 pages (64 sheets)/144 pages (72 sheets). The sizes are 9.6 x 14cm/14.8 x 21.5cm. Ivory color brings a different fashion experience. The materials certified by the forest make writing a pleasant enjoyment. The matching of the same color binding makes the whole low-key and full of fashion sense. The relief effect is both high-end and can reflect brand recognition.