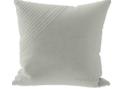

# **FURLA CLUB**

#### PROUDUCT DIMENSIONS

W50 × H50

W60 × H60

#### **CUSHION COLOURS**

NUVOLA

MIRAGE

The Club pillow features an outer cover made of 100% wool. This double-sided wool jacquard throw pillow showcases the Furla arch pattern, with a Furla jacquard logo at the bottom right corner of the cushion. The material is thick and offers a naturally warm color. Inside, it is filled with 100% polyester fiber. The closure method is an invisible zipper located at the bottom of the cushion. Available in sizes of  $50 \times 50$  centimeters and  $60 \times 60$  centimeters, it meets different needs.

#### PROUDUCT PACKAGE

CUSHION

PACKAGING

100%WOOL

WHITE KRAFT PAPER