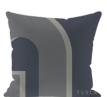

#### **PLAID COLOURS**

SABBIA

NUVOLA

BALLERINA

ANTRACITE

This Furla blanket is made of 100% pure wool, with a thick and warm texture, giving the skin a soft covering feeling. The double-sided jacquard craftsmanship of the blanket delicately displays the iconic design of the Furla brand, bringing a simple and elegant visual effect. The tassel edge design adds fashion and vitality to the overall design, making it both practical and beautiful.

The blanket measures  $130 \times 180$  cm, suitable for sofa matching, bed end decoration or outdoor rest, adding a warm atmosphere to the home environment. The natural and warm tones make this blanket a perfect choice for home comfort and taste, adding elegance and practical value to the living space

#### **PROUDUCT PACKAGE**

PLAID PACKAGING

100%WOOL

WHITE KRAFT PAPER

TECHNICAL INFO FURLA CASA | HOME TEXTILES