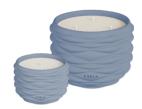

# **FURLA DUNE**

#### PROUDUCT DIMENSIONS

W50 × D25 × H40

#### **BASKET COLOURS**

AZALEA

MARSHMALLOW

CIRRO

The DUNE storage basket continues the elegant and charming appearance of the DUNE candle, carrying the gene of fashion inspiration and vividly presenting that unique fashion charm once again. Every line and every curve are like masterpieces carefully carved by fashion masters, being extremely delicate.

The DUNE storage basket is not only a storage tool but also a perfect combination of fashion and practicality. Its interior space is designed reasonably, and whether it's small ornaments, books, or larger items like blankets, they can all be properly stored.

#### PROUDUCT PACKAGE

BASKET

LEATHER

TECHNICAL INFO FURLA CASA | OBJECTS