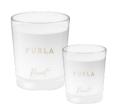

#### **CANDLE COLOURS**

TALCO

DUNE is made of Dehua white porcelain. As a top-quality product of Chinese porcelain. This candle product takes inspiration from the shape of FURLA bags and incorporates elements of FURLA CASA. It features a unique design that echoes the elegance and sophistication of FURLA's renowned bag styles. The candle may have clean lines and a refined silhouette, reminiscent of the luxury and craftsmanship associated with FURLA. With its connection to FURLA CASA, it brings a touch of Italian style and elegance to any space, adding a warm and inviting glow.

#### PROUDUCT DIMENSIONS

W10.5 × D10.5 × H7.5

W16 × D16 × H11.7

#### PROUDUCT PACKAGE

CANDLE BOX

CERAMIC+WAX WHITE KRAFT PAPER