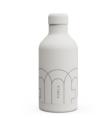

# **FURLA IDENTITY**

flask 350 ml

FURLA CASA | OBJECTS TECHNICAL INFO

# **FURLA IDENTITY**

### **FLASK COLOURS**

Inspired by the FURLA arch, this product is a unique status symbol of FURLA. The bottle cap is made of 304 austenitic stainless steel/polypropylene. The main body is also made of 304 austenitic stainless steel. The sealing ring is a food-grade silicone ring. The pattern is laser engraved. The bottle body has a rubber feel and surface electroplating process. The volume is 350 milliliters. The size is  $\Phi$ 7.4 x 18 centimeters. The insulation time is 12 hours for heat preservation and 24 hours for cold preservation. This is FURLA's unique status symbol, making it not only functional but also an indispensable fashion item, perfectly interpreting FURLA's fashionable DNA.

#### PROUDUCT DIMENSIONS

W7.4 × D7.4 × H18