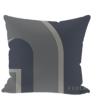

# **FURLA OPPORTUNITY**

#### PROUDUCT DIMENSIONS

W50 × H50

W60 × H60

#### **CUSHION COLOURS**

SABBIA

NUVOLA

BALLERINA

ANTRACITE

This Furla cushion is made of a blended fabric of 53% polyester, 42% cotton and 5% other fibers. It is soft, thick, delicate and shows high-quality texture. The surface of the pillowcase is decorated with a jacquard pattern with a strong three-dimensional sense. The pattern is clear and full, and the color is uniform, which adds visual layering and fashion to the cushion. The detachable design facilitates daily cleaning and maintenance, so that the cushion always stays fresh and tidy.

The interior is filled with 100% polyester fiber, which is soft, comfortable and supportive, and not easy to collapse. The bottom of the cushion is equipped with an invisible zipper, which is simple and beautiful, avoiding affecting the overall appearance. Available in two sizes of  $50 \times 50$  cm and  $60 \times 60$  cm, it is very suitable for matching with sofas, beds or lounge chairs. It is both practical and adds a touch of elegance and comfort to the home space.

#### **PROUDUCT PACKAGE**

CUSHION

WHITE KRAFT PAPER