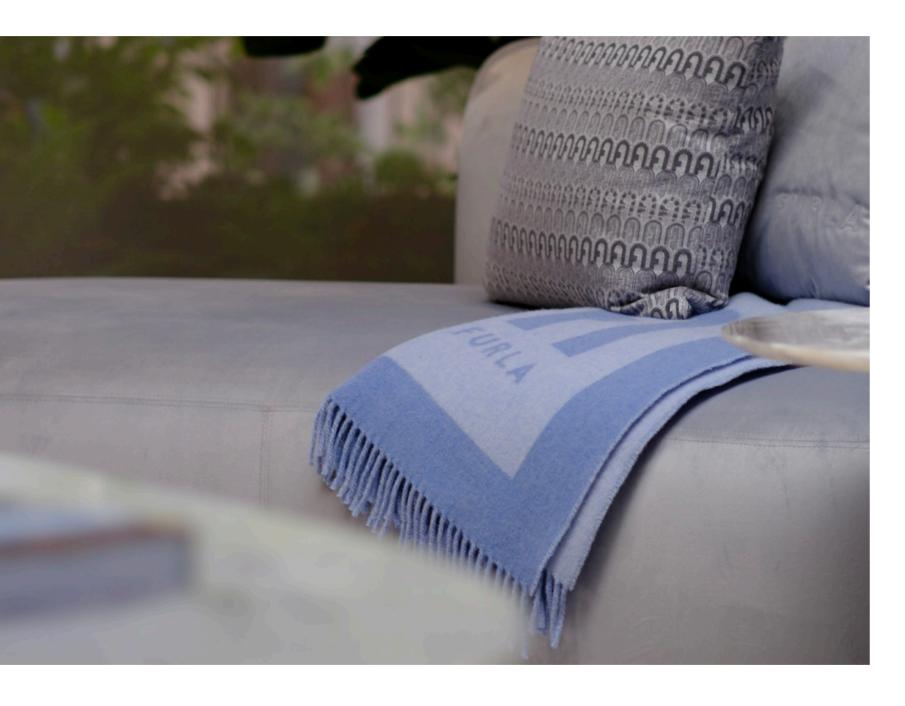

The collection offers furniture pieces for the living room, dining room and the rest of the home. Interior furniture lines and products intended to redefine rooms in versatile and personal touches. Textile artifacts and accessories such as pillows, rugs, textiles, as well as table decor complete the line. Finally, collections of objects, from the most practical to the playful, to always carry with you.

#### **PLAID COLOURS**

MIRAGE

This blanket is a blend of 50% wool and 50% cashmere, combining the thick warmth of wool with the softness of cashmere, bringing a warm and luxurious touch. The blanket uses double-sided jacquard technology, and the delicate Furla logo in the lower right corner adds a unique and elegant touch to the design. The natural and warm tones, coupled with tassel decoration, show the perfect combination of classic and fashion.

The blanket measures  $130 \times 150$  cm and is suitable for sofas, bed ends or outdoor naps. Whether it is to add a warm atmosphere to your daily home or as an elegant gift, this wool and cashmere blanket can bring a home enjoyment with both texture and taste.