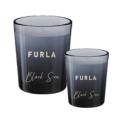

#### **CANDLE COLOURS**

MINTY

BLACK

This product called "Black Sea" is like a mysterious treasure from the depths of the ocean. When the flame dances on the cotton wick, it casts a warm glow, as if the sun is shining through the waves of the black sea. The high-definition soda-lime glass bottle reflects the flickering light, just like the sparkling surface of the sea. The plant wax and fragrance blend together, releasing an enchanting aroma that takes you on a journey to the center of the black sea. Let the "Black Sea" candle fill your space with its charming presence and lead you into a peaceful and wonderful world.

#### PROUDUCT PACKAGE

CANDLE

CANDLE BOX

GLASS+WAX

WHITE KRAFT PAPER