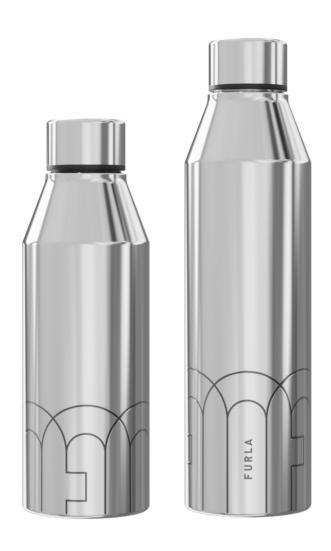

# **FLASK**

A FASHION ITEM THAT BRINGS PRACTICALITY

FURLA CASA | OBJECTS

The hard contoured shape is perhaps more suitable for men, and the two capacity options allow for different usage scenarios. If you are a fitness person who loves sports high capacity is your best choice.

The shape is inspired by the Furla arch logo, a unique Furla status symbol.

FURLA GENESI flask 410/480ml

TECHNICAL INFO FURLA CASA | OBJECTS

#### FLASK COLOURS

IA .

Inspired by the FURLA arch logo, it constitutes FURLA's unique status symbol. The bottle cap is made of 304 austenitic stainless steel/polypropylene. The main body is also 304 austenitic stainless steel. The sealing ring is a food-grade silicone ring. The pattern is laser engraved. The bottle body features rubber-feel paint and mirror electroplating process. Available in two capacities: 410 milliliters and 480 milliliters. The sizes are  $\Phi$ 7.2 x 22 centimeters and  $\Phi$ 7.2 x 26.5 centimeters respectively. With insulation time of more than 12 hours for heat preservation and 24 hours for cold preservation. It combines texture and modernity. The insulation for more than 12 hours allows you to enjoy beverages at the ideal temperature anytime and anywhere.