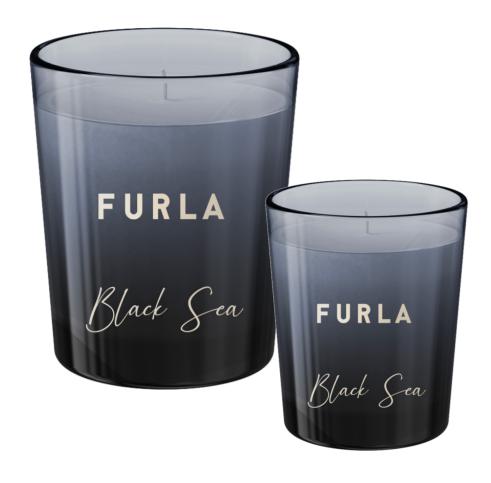

#### **CANDLE COLOURS**

MINTY

BLACK

This product called "Black Sea" is like a mysterious treasure from the depths of the ocean. When the flame dances on the cotton wick, it casts a warm glow, as if the sun is shining through the waves of the black sea. The high-definition soda-lime glass bottle reflects the flickering light, just like the sparkling surface of the sea. The plant wax and fragrance blend together, releasing an enchanting aroma that takes you on a journey to the center of the black sea. Let the "Black Sea" candle fill your space with its charming presence and lead you into a peaceful and wonderful world.