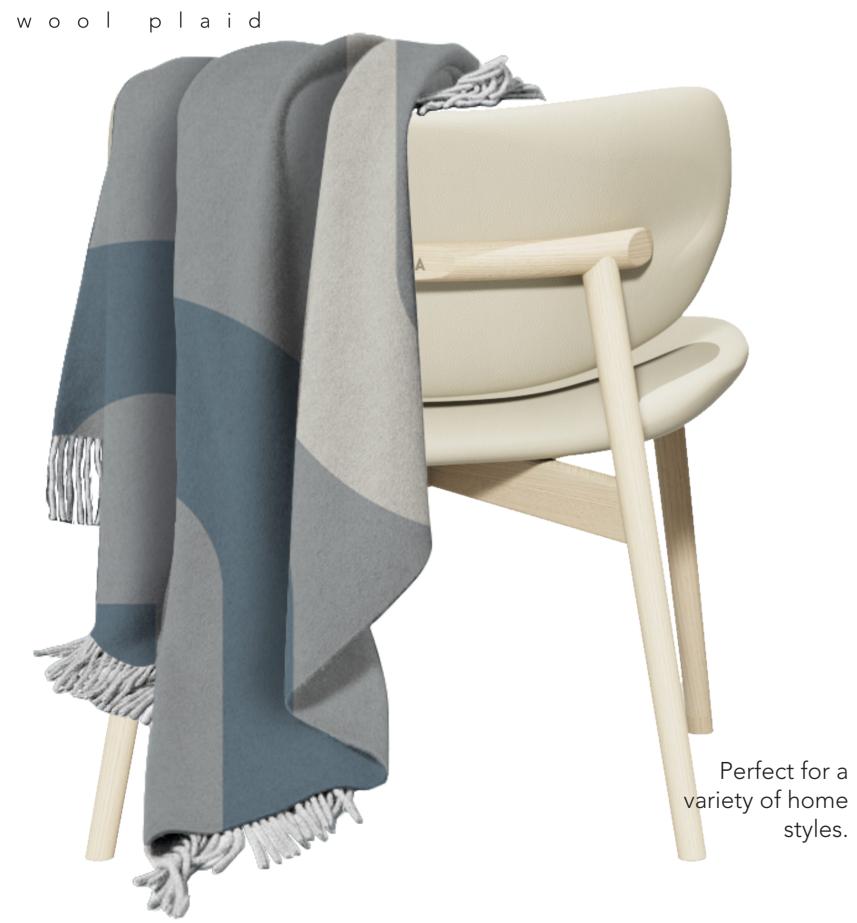

#### **PLAID COLOURS**

MIRAGE

This wool blanket is made of 100% pure wool. It is thick and warm, soft and comfortable to the touch, making it an ideal companion in cold seasons. The surface of the blanket uses double-sided jacquard craftsmanship, and the exquisite Furla logo is dotted on the lower right corner, adding the brand's exclusive elegant details to the overall design. The tassel decoration makes this blanket warm and natural, perfect for a variety of home styles.

The large size of  $130 \times 180$  cm can be used for daily covering to keep warm, and it is also suitable for matching sofas or chairs to add a warm atmosphere to the home. This blanket brings a double enjoyment of texture and comfort to the home with its natural warm tones and high-quality wool material.