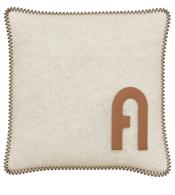

#### **CUSHION COLOURS**

CAMMELLO

The ARCO pillow exudes luxurious quality and fashionable charm. Its outer cover is made of 100% wool, with a two-tone gradient interwoven, unfurling like a dreamy panorama before our eyes. The exquisite embroidery at the bottom vividly reflects the Furla logo, highlighting the unique allure of the brand. The four sides are edged with stitching of the same color, delicate and neat, presenting an unrivaled sense of refinement. The touch is gentle and soft, as if caressing clouds, bringing an ultimate comfort experience. The filler inside the pillow is 100% polyester fiber, plump and elastic. The closure method is an invisible zipper, cleverly hidden at the bottom of the cushion, neither affecting the overall aesthetics nor compromising the convenience of disassembly, washing, and replacement. Available in sizes of 50 x 50 centimeters and 60 x 60 centimeters, it meets the needs of different scenarios. The ALPS pillow is not just a household item but also a work of art, adding a touch of elegance and comfort to your life.

#### PROUDUCT PACKAGE

CUSHION

PACKAGING

100%WOOL

WHITE KRAFT PAPER