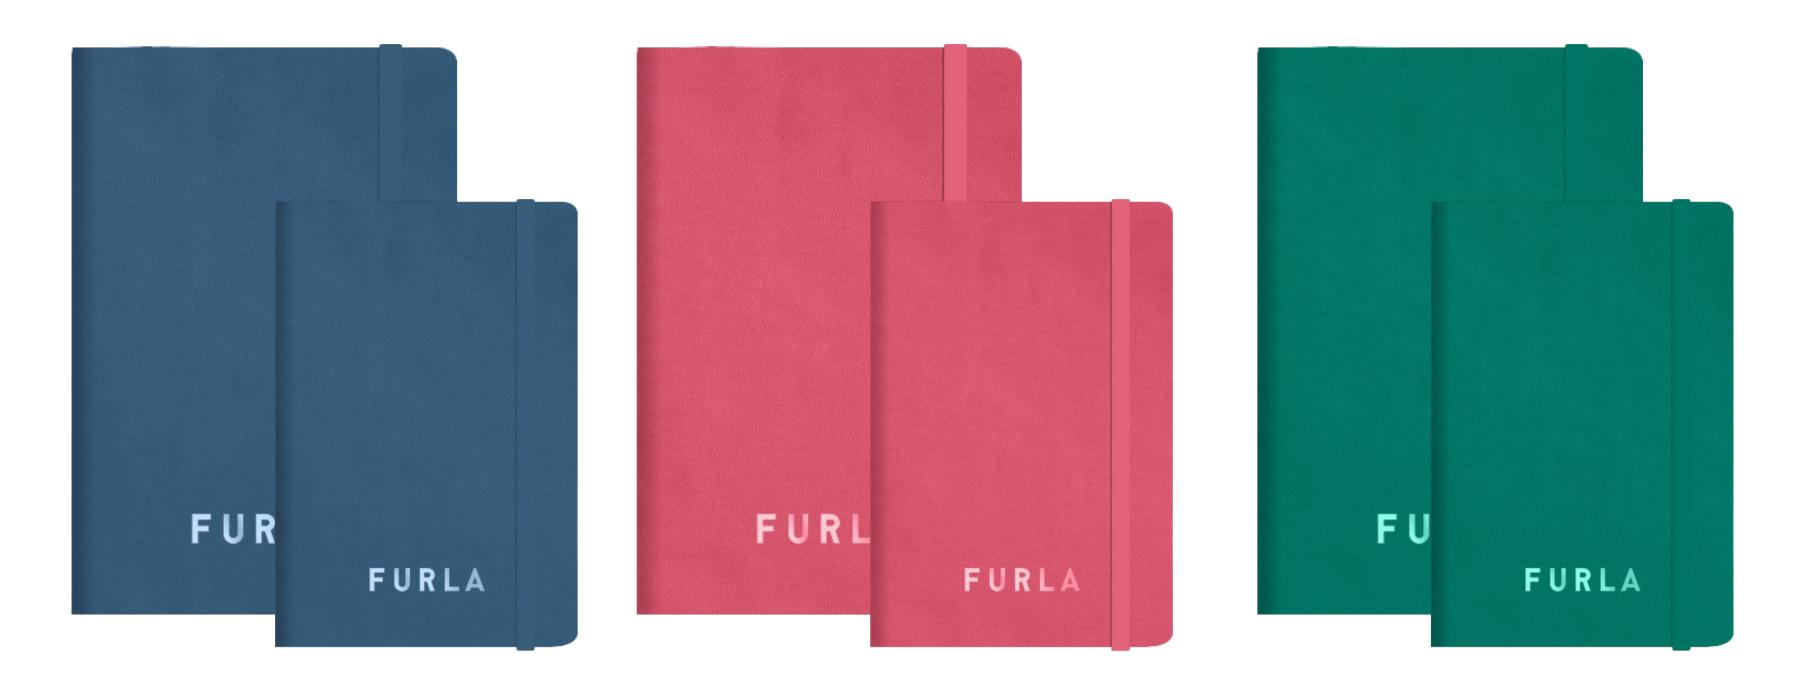

# FURLA OPERA

 $\mathsf{n} \ \mathsf{o} \ \mathsf{t} \ \mathsf{e} \ \mathsf{b} \ \mathsf{o} \ \mathsf{o} \ \mathsf{k}$ 

Record beautiful moments and draw creative inspiration

#### **NOTEBOOK COLOURS**

The cover is soft and available in milky white, pink, and mint green. The paper is ivory-colored, 98 grams/square meter, and made of offset paper. The cover material is artificial leather. The process adopts quilting, and the arched logo presents a relief effect. The inner pages are thread-bound. The paper is certified by the FCS forest certification. The number of pages is 128 pages (64 sheets)/144 pages (72 sheets). The sizes are 9.6 x 14cm/14.8 x 21.5cm. Ivory color brings a different fashion experience. The materials certified by the forest make writing a pleasant enjoyment. The matching of the same color binding makes the whole low-key and full of fashion sense. The relief effect is both high-end and can reflect brand recognition.

#### PROUDUCT DIMENSIONS

W9.6×H14

W14.8×H21.5

#### PROUDUCT PACKAGE

NOTEBOOK

ECO-LEATHER

FURLA CASA | STATIONERY FURLA CASA COLLECTION

TECHNICAL INFO FURLA CASA | STATIONERY