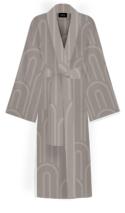

# **FURLA ARCO**

#### PROUDUCT DIMENSIONS

#### **BATHROBE COLOURS**

TALCO

MIRAGE

This Furla bathrobe is made of 100% cotton and weighs 420g/m2, providing a warm and comfortable wearing experience. The bathrobe adopts jacquard technology, and the long-pile fabric is soft and delicate with a smooth touch. The design is simple and elegant, with belt loops and detachable drawstrings, making it convenient and fashionable to wear. The size S/M is suitable for most body types. Whether you relax at home or wear it as a bath dress, it shows a high-quality life taste.

#### PROUDUCT PACKAGE

BATHROBE

100%WOOL

WHITE KRAFT PAPER