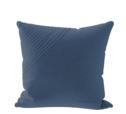

#### **CUSHION COLOURS**

NUVOLA

MIRAGE

The Club pillow features an outer cover made of 100% wool. This double-sided wool jacquard throw pillow showcases the Furla arch pattern, with a Furla jacquard logo at the bottom right corner of the cushion. The material is thick and offers a naturally warm color. Inside, it is filled with 100% polyester fiber. The closure method is an invisible zipper located at the bottom of the cushion. Available in sizes of  $50 \times 50$  centimeters and  $60 \times 60$  centimeters, it meets different needs.