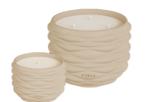

#### **CANDLE COLOURS**

TALCO

DUNE is made of Dehua white porcelain. As a top-quality product of Chinese porcelain. This candle product takes inspiration from the shape of FURLA bags and incorporates elements of FURLA CASA. It features a unique design that echoes the elegance and sophistication of FURLA's renowned bag styles. The candle may have clean lines and a refined silhouette, reminiscent of the luxury and craftsmanship associated with FURLA. With its connection to FURLA CASA, it brings a touch of Italian style and elegance to any space, adding a warm and inviting glow.

#### PROUDUCT DIMENSIONS

W10.5 × D10.5 × H7.5

W16 × D16 × H11.7

#### PROUDUCT PACKAGE

CANDLE BOX

CERAMIC+WAX WHITE KRAFT PAPER

#### CANDLE COLOURS

The FURLA DUNE candle series continues with the classic porcelain material. The fine and smooth texture carries elegance and composure. Fashion elements of FURLA bags are ingeniously incorporated. These elements either turn into delicate textures, just like the classic patterns on the bags, looming under the illumination of candlelight, showing a low - key and luxurious charm; or become unique shape designs, making the candle not only a source of light and fragrance anymore, but more like a beautiful fashion accessory.

On this basis, the FURLA DUNE candle series has added more color options for consumers who pursue individuality and diversity. These rich color choices provide almost infinite possibilities for decorating various spaces. Whether it is a modern and simple living room, a romantic and cozy bedroom, or an elegant and refined dining room, all can show unique charm under the contrast of this series of candles.