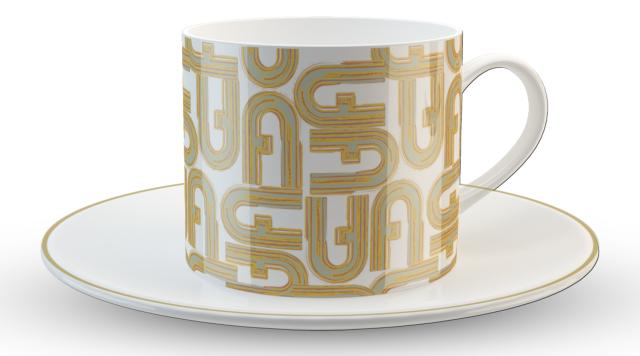

## **FURLA ARCO**

#### COFFEE SET COLOURS

From the perspective of practicality, the capacity of each coffee cup has been carefully designed to hold the rich and fragrant coffee perfectly. Whether it's a morning espresso for an energy boost or a lazy afternoon latte, it can fit just right. The material of the cup body is of top-notch quality, providing a comfortable touch and excellent heat insulation. You can enjoy the warmth of the coffee without worrying about burning your hands. The handle is designed ergonomically, offering a natural grip and making it easy to pick up and put down.

In terms of ornamental value, this series of coffee cups is a visual feast. The arch elements on the cups are delicate and vivid, as if imprinting the classic logo of FURLA in an elegant way. Every line is smooth and natural, as if a rhythm of fashion is flowing within the cups. Whether placed in a simple and modern kitchen or on a cozy and romantic coffee table, it can instantly become the focus of the space, just like a shining work of art, adding a touch of luxury and unique charm to the whole environment. It makes every coffee-drinking moment full of artistic style and becomes the favorite choice of those who pursue a quality life and fashionable taste.

#### **PROUDUCT DIMENSIONS**

W18 × D18 × H9.8

#### PROUDUCT PACKAGE

COFFEE SET

PACKAGING

CERAMIC

WHITE KRAFT PAPER

TECHNICAL INFO FURLA CASA | TABLEWARE