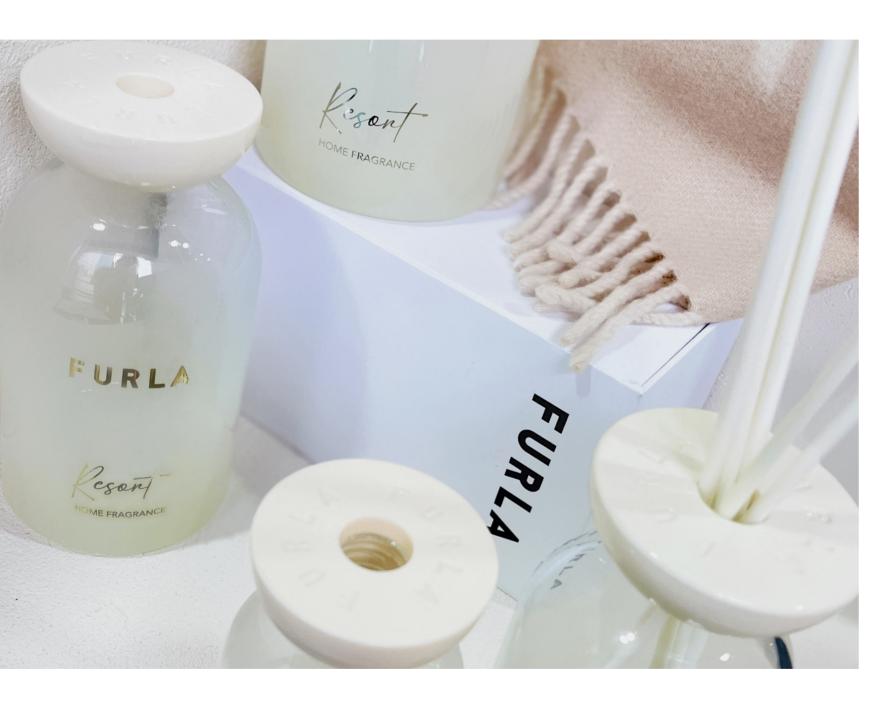

## **FURLA SIGNATURE**

diffuser 200/500ml

embrace the vacation vibe. It's the woods, it's the green leaves, it's the ocean, it's the waves...

POLVERE D'AMBRA: Top: Lemon, Grapefruit, Saffron, Magnolia; Middle: Green, Metallic, Rose, Lily of the valley; Dry-down: Cedarwood, Amber, Sandalwood: Musky AQUA: Top: Green, Red Fruits / Berry, Citrus / Fresh, Mandarin; Middle: Orange, Grapefruit, Jasmine, Floral; Dry-down: Sandalwood, Musk, Vetiver, Amber RESORT: Top: Pear, Violet Leaf, Grapefruit; Middle: Rose, Orange Flower, Magnolia, Lily of the valley; BLACK SEA: Top: Black Tea, Birch Tar, Cypriol, Violet Leaf; Middle: Suede, Tobacco; Drydown: Guaiacwood, Sandalwood, Cashmeran, VanillaLid

# **FURLA SIGNATURE**

FURLA CASA | FRAGRANCE

The FURLA CASA fragrance series has always been deeply loved by consumers for its unique charm. This time, four stunning new fragrances have been meticulously introduced, injecting new vitality into this classic fragrance family. Based on the continuation of the classic appearance of the brand's fragrances, these new fragrances display unique charm and style.