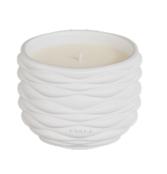

#### **CANDLE COLOURS**

TALCO

DUNE is made of Dehua white porcelain. As a top-quality product of Chinese porcelain. This candle product takes inspiration from the shape of FURLA bags and incorporates elements of FURLA CASA. It features a unique design that echoes the elegance and sophistication of FURLA's renowned bag styles. The candle may have clean lines and a refined silhouette, reminiscent of the luxury and craftsmanship associated with FURLA. With its connection to FURLA CASA, it brings a touch of Italian style and elegance to any space, adding a warm and inviting glow.

#### CANDLE COLOURS

The FURLA DUNE candle series continues with the classic porcelain material. The fine and smooth texture carries elegance and composure. Fashion elements of FURLA bags are ingeniously incorporated. These elements either turn into delicate textures, just like the classic patterns on the bags, looming under the illumination of candlelight, showing a low - key and luxurious charm; or become unique shape designs, making the candle not only a source of light and fragrance anymore, but more like a beautiful fashion accessory.

On this basis, the FURLA DUNE candle series has added more color options for consumers who pursue individuality and diversity. These rich color choices provide almost infinite possibilities for decorating various spaces. Whether it is a modern and simple living room, a romantic and cozy bedroom, or an elegant and refined dining room, all can show unique charm under the contrast of this series of candles.