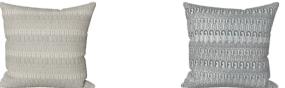

#### **CUSHION COLOURS**

CAMMELLO

The ARCO pillow exudes luxurious quality and fashionable charm. Its outer cover is made of 100% wool, with a two-tone gradient interwoven, unfurling like a dreamy panorama before our eyes. The exquisite embroidery at the bottom vividly reflects the Furla logo, highlighting the unique allure of the brand. The four sides are edged with stitching of the same color, delicate and neat, presenting an unrivaled sense of refinement. The touch is gentle and soft, as if caressing clouds, bringing an ultimate comfort experience. The filler inside the pillow is 100% polyester fiber, plump and elastic. The closure method is an invisible zipper, cleverly hidden at the bottom of the cushion, neither affecting the overall aesthetics nor compromising the convenience of disassembly, washing, and replacement. Available in sizes of 50 x 50 centimeters and 60 x 60 centimeters, it meets the needs of different scenarios. The ALPS pillow is not just a household item but also a work of art, adding a touch of elegance and comfort to your life.

#### **CUSHION COLOURS**

NUVOLA

MIRAGE

The Club pillow features an outer cover made of 100% wool. This double-sided wool jacquard throw pillow showcases the Furla arch pattern, with a Furla jacquard logo at the bottom right corner of the cushion. The material is thick and offers a naturally warm color. Inside, it is filled with 100% polyester fiber. The closure method is an invisible zipper located at the bottom of the cushion. Available in sizes of  $50 \times 50$  centimeters and  $60 \times 60$  centimeters, it meets different needs.