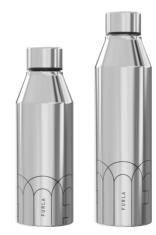

# **FLASK**

A FASHION ITEM THAT BRINGS PRACTICALITY

FURLA CASA | OBJECTS

The hard contoured shape is perhaps more suitable for men, and the two capacity options allow for different usage scenarios. If you are a fitness person who loves sports high capacity is your best choice.

The shape is inspired by the Furla arch logo, a unique Furla status symbol.

FURLA GENESI flask 410/480ml

TECHNICAL INFO FURLA CASA | OBJECTS

#### FLASK COLOURS

IA .

Inspired by the FURLA arch logo, it constitutes FURLA's unique status symbol. The bottle cap is made of 304 austenitic stainless steel/polypropylene. The main body is also 304 austenitic stainless steel. The sealing ring is a food-grade silicone ring. The pattern is laser engraved. The bottle body features rubber-feel paint and mirror electroplating process. Available in two capacities: 410 milliliters and 480 milliliters. The sizes are  $\Phi$ 7.2 x 22 centimeters and  $\Phi$ 7.2 x 26.5 centimeters respectively. With insulation time of more than 12 hours for heat preservation and 24 hours for cold preservation. It combines texture and modernity. The insulation for more than 12 hours allows you to enjoy beverages at the ideal temperature anytime and anywhere.