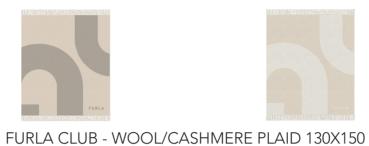

# **FURLA CLUB**

#### PROUDUCT DIMENSIONS

W130 × H150

#### **PLAID COLOURS**

MIRAGE

This blanket is a blend of 50% wool and 50% cashmere, combining the thick warmth of wool with the softness of cashmere, bringing a warm and luxurious touch. The blanket uses double-sided jacquard technology, and the delicate Furla logo in the lower right corner adds a unique and elegant touch to the design. The natural and warm tones, coupled with tassel decoration, show the perfect combination of classic and fashion.

The blanket measures  $130 \times 150$  cm and is suitable for sofas, bed ends or outdoor naps. Whether it is to add a warm atmosphere to your daily home or as an elegant gift, this wool and cashmere blanket can bring a home enjoyment with both texture and taste.

#### PROUDUCT PACKAGE

CUSHION

PACKAGING

50%CASHMERE 50%WOOL

WHITE KRAFT PAPER