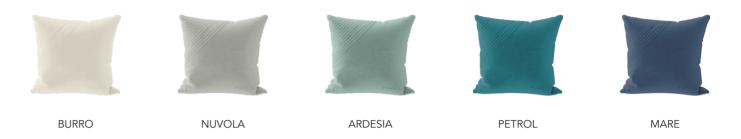

#### **CUSHION COLOURS**

CAMMELLO

The ARCO pillow exudes luxurious quality and fashionable charm. Its outer cover is made of 100% wool, with a two-tone gradient interwoven, unfurling like a dreamy panorama before our eyes. The exquisite embroidery at the bottom vividly reflects the Furla logo, highlighting the unique allure of the brand. The four sides are edged with stitching of the same color, delicate and neat, presenting an unrivaled sense of refinement. The touch is gentle and soft, as if caressing clouds, bringing an ultimate comfort experience. The filler inside the pillow is 100% polyester fiber, plump and elastic. The closure method is an invisible zipper, cleverly hidden at the bottom of the cushion, neither affecting the overall aesthetics nor compromising the convenience of disassembly, washing, and replacement. Available in sizes of 50 x 50 centimeters and 60 x 60 centimeters, it meets the needs of different scenarios. The ALPS pillow is not just a household item but also a work of art, adding a touch of elegance and comfort to your life.