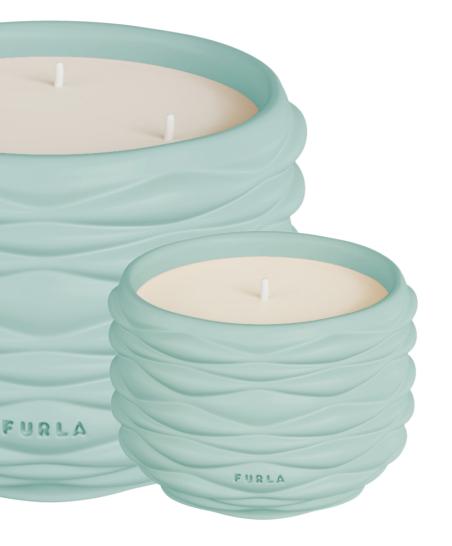

#### **CANDLE COLOURS**

TALCO

DUNE is made of Dehua white porcelain. As a top-quality product of Chinese porcelain. This candle product takes inspiration from the shape of FURLA bags and incorporates elements of FURLA CASA. It features a unique design that echoes the elegance and sophistication of FURLA's renowned bag styles. The candle may have clean lines and a refined silhouette, reminiscent of the luxury and craftsmanship associated with FURLA. With its connection to FURLA CASA, it brings a touch of Italian style and elegance to any space, adding a warm and inviting glow.

#### PROUDUCT DIMENSIONS

W10.5 × D10.5 × H7.5

W16 × D16 × H11.7

#### PROUDUCT PACKAGE

CANDLE BOX

CERAMIC+WAX WHITE KRAFT PAPER