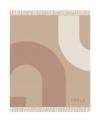

# FURLA CAMELIA

wool plaid

Surrounded by the gentleness of camellias

# **FURLA CAMELIA**

TECHNICAL INFO FURLA CASA | HOME TEXTILES

# **FURLA CAMELIA**

#### **PROUDUCT DIMENSIONS**

W130 × H180

#### **PLAID COLOURS**

MIRAGE

This wool blanket is made of 100% pure wool. It is thick and warm, soft and comfortable to the touch, making it an ideal companion in cold seasons. The surface of the blanket uses double-sided jacquard craftsmanship, and the exquisite Furla logo is dotted on the lower right corner, adding the brand's exclusive elegant details to the overall design. The tassel decoration makes this blanket warm and natural, perfect for a variety of home styles.

The large size of  $130 \times 180$  cm can be used for daily covering to keep warm, and it is also suitable for matching sofas or chairs to add a warm atmosphere to the home. This blanket brings a double enjoyment of texture and comfort to the home with its natural warm tones and high-quality wool material.