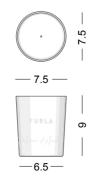

#### PROUDUCT DIMENSIONS

 $\text{W10.5} \times \text{D10.5} \times \text{H7.5}$ 

W16 × D16 × H11.7

#### PROUDUCT PACKAGE

CANDLE CANDLE BOX

FURLA

CERAMIC+WAX

WHITE KRAFT PAPER

TECHNICAL INFO FURLA CASA | FRAGRANCE