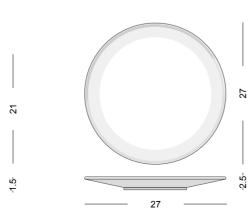

#### PROUDUCT DIMENSIONS

W21 × D21 × H1.5

W18  $\times$  D18  $\times$  H1

W27 × D27 × H2.5