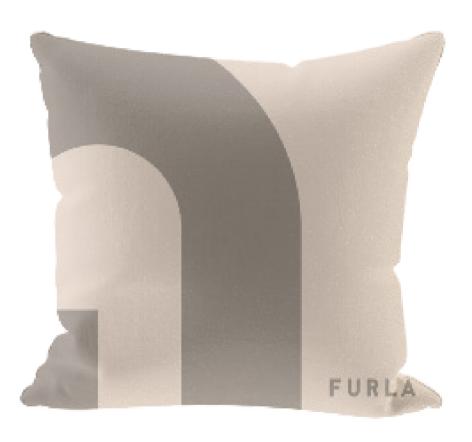

#### **PLAID COLOURS**

MIRAGE

This blanket is a blend of 50% wool and 50% cashmere, combining the thick warmth of wool with the softness of cashmere, bringing a warm and luxurious touch. The blanket uses double-sided jacquard technology, and the delicate Furla logo in the lower right corner adds a unique and elegant touch to the design. The natural and warm tones, coupled with tassel decoration, show the perfect combination of classic and fashion.

The blanket measures  $130 \times 150$  cm and is suitable for sofas, bed ends or outdoor naps. Whether it is to add a warm atmosphere to your daily home or as an elegant gift, this wool and cashmere blanket can bring a home enjoyment with both texture and taste.