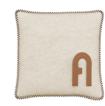

#### **CUSHION COLOURS**

NUVOLA

MIRAGE

The Club pillow features an outer cover made of 100% wool. This double-sided wool jacquard throw pillow showcases the Furla arch pattern, with a Furla jacquard logo at the bottom right corner of the cushion. The material is thick and offers a naturally warm color. Inside, it is filled with 100% polyester fiber. The closure method is an invisible zipper located at the bottom of the cushion. Available in sizes of  $50 \times 50$  centimeters and  $60 \times 60$  centimeters, it meets different needs.

#### PROUDUCT PACKAGE

CUSHION

PACKAGING

100%WOOL

WHITE KRAFT PAPER