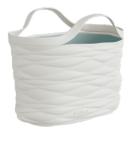

# **FURLA DUNE**

#### PROUDUCT DIMENSIONS

W50 × D25 × H40

#### **BASKET COLOURS**

AZALEA

MARSHMALLOW

CIRRO

The DUNE storage basket continues the elegant and charming appearance of the DUNE candle, carrying the gene of fashion inspiration and vividly presenting that unique fashion charm once again. Every line and every curve are like masterpieces carefully carved by fashion masters, being extremely delicate.

The DUNE storage basket is not only a storage tool but also a perfect combination of fashion and practicality. Its interior space is designed reasonably, and whether it's small ornaments, books, or larger items like blankets, they can all be properly stored.

#### PROUDUCT PACKAGE

BASKET

LEATHER

TECHNICAL INFO FURLA CASA | OBJECTS