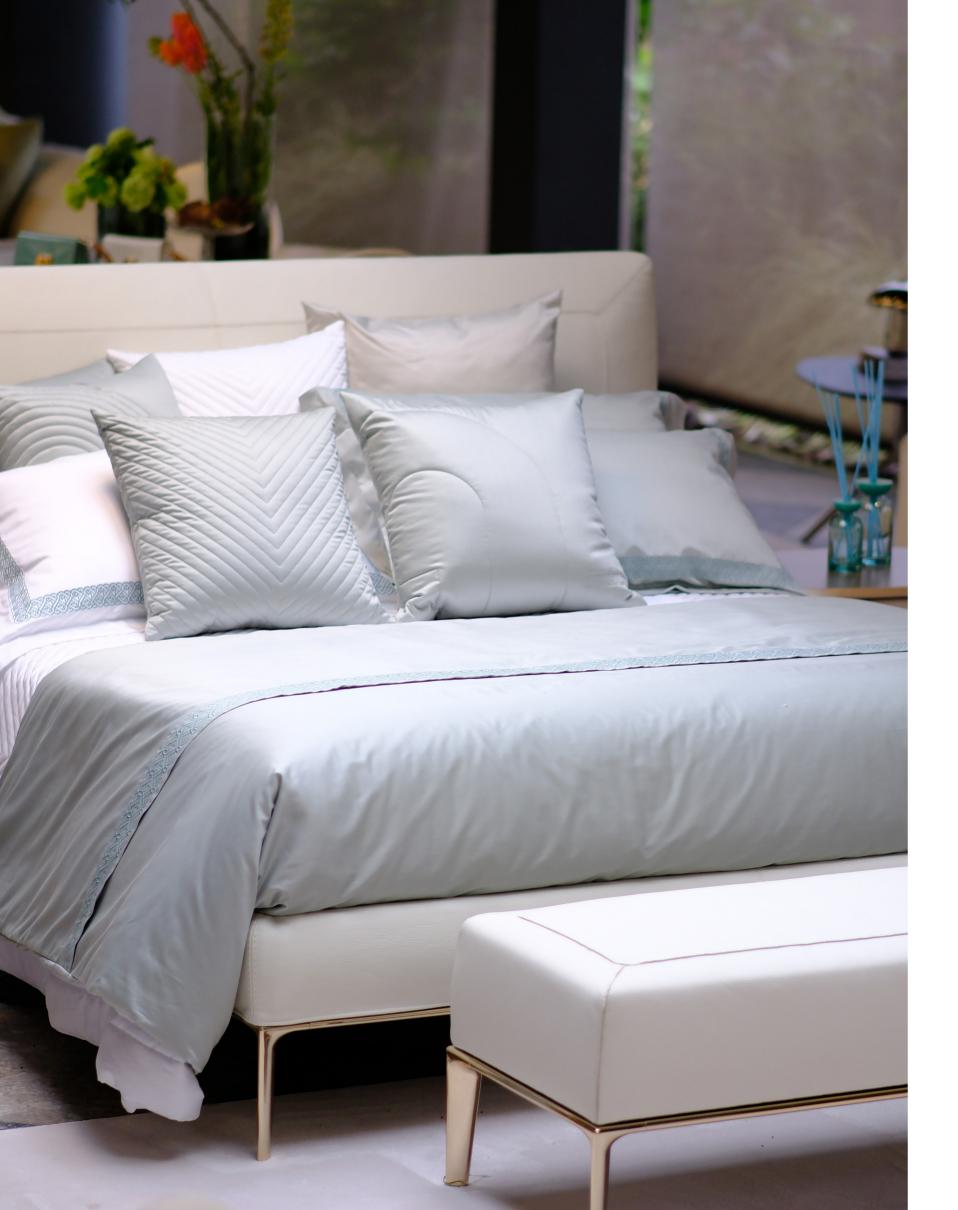

# **BED LINES**

THE ESSENCE DEFINE HOME

FURLA CASA | HOME TEXTILES

FURLA CASA | HOME TEXTILES FURLA CASA COLLECTION

# FURLA PRIMULA - duvet set

Construe softness by the grace of classic

## **FURLA PRIMULA**

#### **DUVET SET COLOURS**

This Furla four-piece bed set is made of 100% high-quality cotton, with a thread count of 300 and mercerized, giving the fabric a unique silky luster and soft touch. The fabric retains the breathability and warmth of cotton fibers while adding a luxurious texture. The set includes a quilt cover (240 x 220 cm), a bed sheet (270 x 290 cm) and two pillowcases (92 x 56 cm), with spacious sizes suitable for standard queen beds.

The quilt cover is finely designed with button closures and ties at the corner seams to easily fix the quilt core and ensure that it does not move all night. The exquisite "arch logo" embroidery on the pillowcases and quilt covers adds elegant brand recognition and gives the bedroom space a simple and noble atmosphere. This four-piece bed set is not only a comfortable resting companion, but also a perfect embodiment of taste and texture, suitable for families pursuing high-quality life.