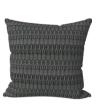

# **FURLA OPPORTUNITY**

#### **CUSHION COLOURS**

SABBIA

NUVOLA

BALLERINA

ANTRACITE

This Furla cushion is made of a blended fabric of 53% polyester, 42% cotton and 5% other fibers. It is soft, thick, delicate and shows high-quality texture. The surface of the pillowcase is decorated with a jacquard pattern with a strong three-dimensional sense. The pattern is clear and full, and the color is uniform, which adds visual layering and fashion to the cushion. The detachable design facilitates daily cleaning and maintenance, so that the cushion always stays fresh and tidy.

The interior is filled with 100% polyester fiber, which is soft, comfortable and supportive, and not easy to collapse. The bottom of the cushion is equipped with an invisible zipper, which is simple and beautiful, avoiding affecting the overall appearance. Available in two sizes of  $50 \times 50$  cm and  $60 \times 60$  cm, it is very suitable for matching with sofas, beds or lounge chairs. It is both practical and adds a touch of elegance and comfort to the home space.

#### **PROUDUCT PACKAGE**

CUSHION

WHITE KRAFT PAPER