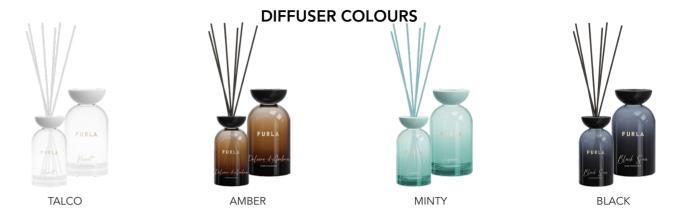

# **FURLA SIGNATURE**

This product is extremely charming. The bottle cap is made of resin, and the main body is made of high-definition soda-lime glass. The volatile stick is made of polyester fiber. The 250-milliliter specification is equipped with five volatile sticks with a height of 35 centimeters. The 500-milliliter specification has six volatile sticks with a height of 45 centimeters. Its main components include volatile solvents and fragrances. The pattern is exquisite printing. The product is available in various capacities such as 200, 350, 500, and 1000 milliliters. The sizes are  $\Phi$ 6.5×12.8 centimeters,  $\Phi$ 7.7×15.3 centimeters,  $\Phi$ 8.9×17 centimeters, and  $\Phi$ 10.4×19.6 centimeters. At room temperature of 25°C, the service life can reach ≥100 days, 140 days, 240 days, and 400 days. The amber-colored bottle body brings a double perfect experience of vision and smell, which is intoxicating.