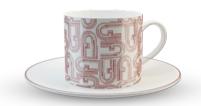

## **FURLA ARCO**

#### COFFEE SET COLOURS

From the perspective of practicality, the capacity of each coffee cup has been carefully designed to hold the rich and fragrant coffee perfectly. Whether it's a morning espresso for an energy boost or a lazy afternoon latte, it can fit just right. The material of the cup body is of top-notch quality, providing a comfortable touch and excellent heat insulation. You can enjoy the warmth of the coffee without worrying about burning your hands. The handle is designed ergonomically, offering a natural grip and making it easy to pick up and put down.

In terms of ornamental value, this series of coffee cups is a visual feast. The arch elements on the cups are delicate and vivid, as if imprinting the classic logo of FURLA in an elegant way. Every line is smooth and natural, as if a rhythm of fashion is flowing within the cups. Whether placed in a simple and modern kitchen or on a cozy and romantic coffee table, it can instantly become the focus of the space, just like a shining work of art, adding a touch of luxury and unique charm to the whole environment. It makes every coffee-drinking moment full of artistic style and becomes the favorite choice of those who pursue a quality life and fashionable taste.

#### **PROUDUCT DIMENSIONS**

W18 × D18 × H9.8

#### PROUDUCT PACKAGE

COFFEE SET

PACKAGING

CERAMIC

WHITE KRAFT PAPER

TECHNICAL INFO FURLA CASA | TABLEWARE