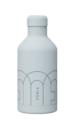

#### **CANDLE COLOURS**

TALCO

DUNE is made of Dehua white porcelain. As a top-quality product of Chinese porcelain. This candle product takes inspiration from the shape of FURLA bags and incorporates elements of FURLA CASA. It features a unique design that echoes the elegance and sophistication of FURLA's renowned bag styles. The candle may have clean lines and a refined silhouette, reminiscent of the luxury and craftsmanship associated with FURLA. With its connection to FURLA CASA, it brings a touch of Italian style and elegance to any space, adding a warm and inviting glow.

#### PROUDUCT DIMENSIONS

W10.5 × D10.5 × H7.5

W16 × D16 × H11.7

#### PROUDUCT PACKAGE

CANDLE BOX

CERAMIC+WAX WHITE KRAFT PAPER