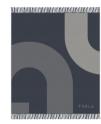

# **FURLA CLUB**

#### PROUDUCT DIMENSIONS

W130 × H150

FURLA = 130

#### **PLAID COLOURS**

BALLERINA BURGUNDY

ARTEMISIA

BLUE

This blanket is a blend of 50% wool and 50% cashmere, combining the thick warmth of wool with the softness of cashmere, bringing a warm and luxurious touch. The blanket uses double-sided jacquard technology, and the delicate Furla logo in the lower right corner adds a unique and elegant touch to the design. The natural and warm tones, coupled with tassel decoration, show the perfect combination of classic and fashion.

The blanket measures  $130 \times 150$  cm and is suitable for sofas, bed ends or outdoor naps. Whether it is to add a warm atmosphere to your daily home or as an elegant gift, this wool and cashmere blanket can bring a home enjoyment with both texture and taste.

#### **PROUDUCT PACKAGE**

PLAID PACKAGING

50%CASHMERE 50%WOOL

WHITE KRAFT PAPER