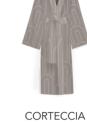

# **FURLA ARCO**

#### PROUDUCT DIMENSIONS

#### **BATHROBE COLOURS**

TALCO

MIRAGE

This Furla bathrobe is made of 100% cotton and weighs 420g/m2, providing a warm and comfortable wearing experience. The bathrobe adopts jacquard technology, and the long-pile fabric is soft and delicate with a smooth touch. The design is simple and elegant, with belt loops and detachable drawstrings, making it convenient and fashionable to wear. The size S/M is suitable for most body types. Whether you relax at home or wear it as a bath dress, it shows a high-quality life taste.

#### PROUDUCT PACKAGE

BATHROBE

100%WOOL

WHITE KRAFT PAPER