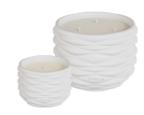

# **FURLA DUNE**

#### PROUDUCT DIMENSIONS

W50 × D25 × H40

#### **BASKET COLOURS**

AZALEA

MARSHMALLOW

CIRRO

The DUNE storage basket continues the elegant and charming appearance of the DUNE candle, carrying the gene of fashion inspiration and vividly presenting that unique fashion charm once again. Every line and every curve are like masterpieces carefully carved by fashion masters, being extremely delicate.

The DUNE storage basket is not only a storage tool but also a perfect combination of fashion and practicality. Its interior space is designed reasonably, and whether it's small ornaments, books, or larger items like blankets, they can all be properly stored.

#### PROUDUCT PACKAGE

BASKET

LEATHER

TECHNICAL INFO FURLA CASA | OBJECTS