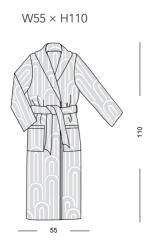

#### PROUDUCT DIMENSIONS

#### PROUDUCT DIMENSIONS

W100 × H150

W60 × H110

W40 × H60