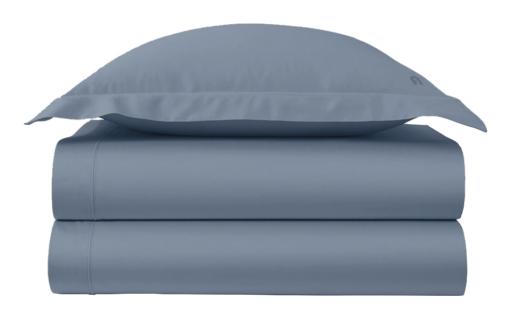

# FURLA PRIMULA - duvet set

Construe softness by the grace of classic

#### PROUDUCT DIMENSIONS

W240 × H220

#### **DUVET SET COLOURS**

This Furla four-piece bed set is made of 100% high-quality cotton, with a thread count of 300 and mercerized, giving the fabric a unique silky luster and soft touch. The fabric retains the breathability and warmth of cotton fibers while adding a luxurious texture. The set includes a quilt cover (240 x 220 cm), a bed sheet (270 x 290 cm) and two pillowcases (92 x 56 cm), with spacious sizes suitable for standard queen beds.

The quilt cover is finely designed with button closures and ties at the corner seams to easily fix the quilt core and ensure that it does not move all night. The exquisite "arch logo" embroidery on the pillowcases and quilt covers adds elegant brand recognition and gives the bedroom space a simple and noble atmosphere. This four-piece bed set is not only a comfortable resting companion, but also a perfect embodiment of taste and texture, suitable for families pursuing high-quality life.