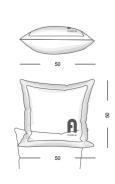

#### PROUDUCT DIMENSIONS

W50 × H50

W60 × H60

#### **CUSHION COLOURS**

CAMMELLO

The ARCO pillow exudes luxurious quality and fashionable charm. Its outer cover is made of 100% wool, with a two-tone gradient interwoven, unfurling like a dreamy panorama before our eyes. The exquisite embroidery at the bottom vividly reflects the Furla logo, highlighting the unique allure of the brand. The four sides are edged with stitching of the same color, delicate and neat, presenting an unrivaled sense of refinement. The touch is gentle and soft, as if caressing clouds, bringing an ultimate comfort experience. The filler inside the pillow is 100% polyester fiber, plump and elastic. The closure method is an invisible zipper, cleverly hidden at the bottom of the cushion, neither affecting the overall aesthetics nor compromising the convenience of disassembly, washing, and replacement. Available in sizes of 50 x 50 centimeters and 60 x 60 centimeters, it meets the needs of different scenarios. The ALPS pillow is not just a household item but also a work of art, adding a touch of elegance and comfort to your life.