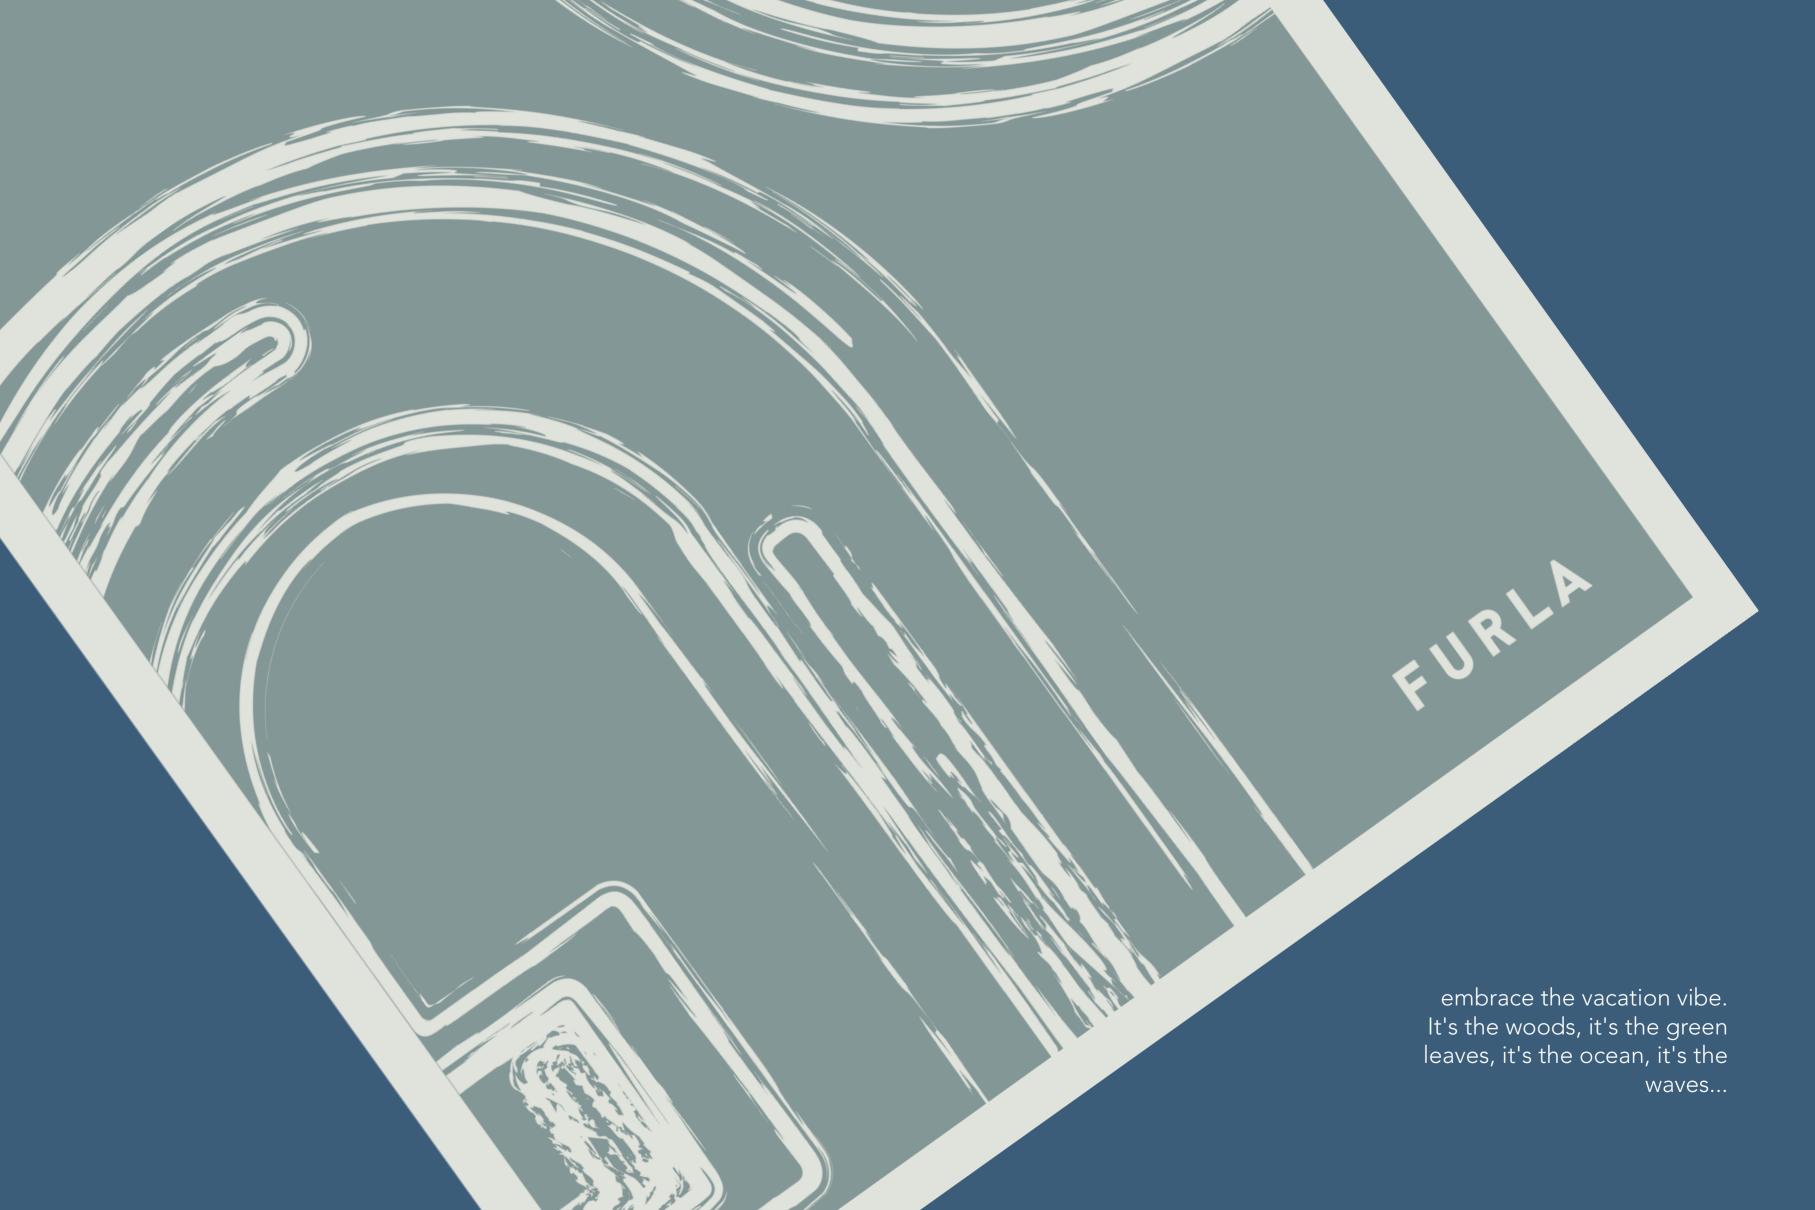

## **FURLA SIGNATURE**

diffuser 200/500ml

embrace the vacation vibe. It's the woods, it's the green leaves, it's the ocean, it's the waves...

POLVERE D'AMBRA: Top: Lemon, Grapefruit, Saffron, Magnolia; Middle: Green, Metallic, Rose, Lily of the valley; Dry-down: Cedarwood, Amber, Sandalwood: Musky AQUA: Top: Green, Red Fruits / Berry, Citrus / Fresh, Mandarin; Middle: Orange, Grapefruit, Jasmine, Floral; Dry-down: Sandalwood, Musk, Vetiver, Amber RESORT: Top: Pear, Violet Leaf, Grapefruit; Middle: Rose, Orange Flower, Magnolia, Lily of the valley; BLACK SEA: Top: Black Tea, Birch Tar, Cypriol, Violet Leaf; Middle: Suede, Tobacco; Drydown: Guaiacwood, Sandalwood, Cashmeran, VanillaLid