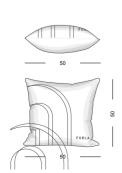

#### PROUDUCT DIMENSIONS

W50 × H50

W60 × H60

#### **CUSHION COLOURS**

CAMMELLO

The ARCO pillow exudes luxurious quality and fashionable charm. Its outer cover is made of 100% wool, with a two-tone gradient interwoven, unfurling like a dreamy panorama before our eyes. The exquisite embroidery at the bottom vividly reflects the Furla logo, highlighting the unique allure of the brand. The four sides are edged with stitching of the same color, delicate and neat, presenting an unrivaled sense of refinement. The touch is gentle and soft, as if caressing clouds, bringing an ultimate comfort experience. The filler inside the pillow is 100% polyester fiber, plump and elastic. The closure method is an invisible zipper, cleverly hidden at the bottom of the cushion, neither affecting the overall aesthetics nor compromising the convenience of disassembly, washing, and replacement. Available in sizes of 50 x 50 centimeters and 60 x 60 centimeters, it meets the needs of different scenarios. The ALPS pillow is not just a household item but also a work of art, adding a touch of elegance and comfort to your life.