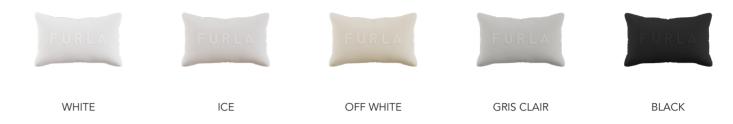

The cushion is filled with 100% polyester fiber, which is soft, comfortable, provides good support, and is not easy to deform. The invisible zipper is located at the bottom of the cushion to keep the overall simplicity and smoothness. The size of 25 x 40 cm is very suitable for placing on the sofa, armchair or bed, adding a stylish and elegant style to your home space.

#### PROUDUCT DIMENSIONS

W40 × H25

#### **CUSHION COLOURS**

This Furla calfskin cushion is made of high-quality calfskin, with a clear and delicate leather surface, smooth and elastic touch, bringing a luxurious texture enjoyment. The surface of the cushion is decorated with a 3D Furla letter logo, adding a modern sense and brand recognition, reflecting exquisite design details. The removable cushion cover design is easy to clean and maintain daily, ensuring the beauty and practicality after long-term use.

The cushion is filled with 100% polyester fiber, which is soft, comfortable, provides good support, and is not easy to deform. The invisible zipper is located at the bottom of the cushion to keep the overall simplicity and smoothness. The size of  $50 \times 50$  cm is very suitable for placing on the sofa, armchair or bed, adding a stylish and elegant style to your home space.