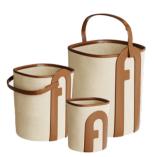

# FURLA MARGHERITA

baske t

Combines fashion and practicality with FURLA's arch logo infusing it with charm, making storage a fashionable act and a focus in various rooms, highlighting the owner's taste.

# **FURLA MARGHERITA**

#### PROUDUCT DIMENSIONS

W25 × D25 × H27

W30 × D30 × H32

W45 × D45 × H48

**BASKET COLOURS** 

The MARGHERITA storage basket is like a perfect combination of fashion and practicality. The unique FURLA arch logo endows it with extraordinary charm. Every storage detail has been infused with a fashionable soul because of this iconic symbol. From the lines of the basket body to the edge treatment, it seems to be telling a fashion story. When we place items inside, it is no longer just simple storage. Instead, it is more like a wonderful fusion of fashion elements and the trivialities of life. Whether it is in a simple and modern bedroom or in a stylish living room, it is like a fashion focus, attracting everyone's attention. It enables the small act of storage to also exude fascinating fashion charm, highlighting the owner's unique taste and pursuit of fashion.

#### PROUDUCT PACKAGE

BASKET

FABRIC+LEATHER