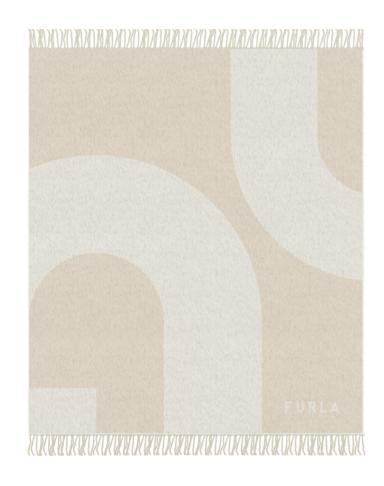

#### **PLAID COLOURS**

SABBIA

NUVOLA

BALLERINA

ANTRACITE

This Furla blanket is made of 100% pure wool, with a thick and warm texture, giving the skin a soft covering feeling. The double-sided jacquard craftsmanship of the blanket delicately displays the iconic design of the Furla brand, bringing a simple and elegant visual effect. The tassel edge design adds fashion and vitality to the overall design, making it both practical and beautiful.

The blanket measures  $130 \times 180$  cm, suitable for sofa matching, bed end decoration or outdoor rest, adding a warm atmosphere to the home environment. The natural and warm tones make this blanket a perfect choice for home comfort and taste, adding elegance and practical value to the living space