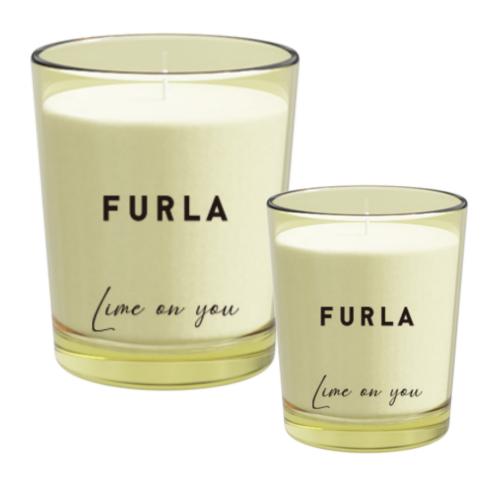

#### PROUDUCT PACKAGE

FURLA

FURLA

GLASS+WAX

WHITE KRAFT PAPER

candle 300/1200g

The perfect sensory experience is created by using scent to enhance the dimensionality of the space.

c a n d l e

#### **CANDLE COLOURS**

TALCO

DUNE is made of Dehua white porcelain. As a top-quality product of Chinese porcelain. This candle product takes inspiration from the shape of FURLA bags and incorporates elements of FURLA CASA. It features a unique design that echoes the elegance and sophistication of FURLA's renowned bag styles. The candle may have clean lines and a refined silhouette, reminiscent of the luxury and craftsmanship associated with FURLA. With its connection to FURLA CASA, it brings a touch of Italian style and elegance to any space, adding a warm and inviting glow.

#### PROUDUCT DIMENSIONS

W10.5 × D10.5 × H7.5

W16 × D16 × H11.7