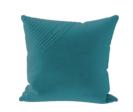

#### **CUSHION COLOURS**

CAMMELLO

The ARCO pillow exudes luxurious quality and fashionable charm. Its outer cover is made of 100% wool, with a two-tone gradient interwoven, unfurling like a dreamy panorama before our eyes. The exquisite embroidery at the bottom vividly reflects the Furla logo, highlighting the unique allure of the brand. The four sides are edged with stitching of the same color, delicate and neat, presenting an unrivaled sense of refinement. The touch is gentle and soft, as if caressing clouds, bringing an ultimate comfort experience. The filler inside the pillow is 100% polyester fiber, plump and elastic. The closure method is an invisible zipper, cleverly hidden at the bottom of the cushion, neither affecting the overall aesthetics nor compromising the convenience of disassembly, washing, and replacement. Available in sizes of 50 x 50 centimeters and 60 x 60 centimeters, it meets the needs of different scenarios. The ALPS pillow is not just a household item but also a work of art, adding a touch of elegance and comfort to your life.