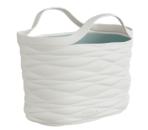

# **FURLA DUNE**

#### **BASKET COLOURS**

AZALEA

MARSHMALLOW

CIRRO

The DUNE storage basket continues the elegant and charming appearance of the DUNE candle, carrying the gene of fashion inspiration and vividly presenting that unique fashion charm once again. Every line and every curve are like masterpieces carefully carved by fashion masters, being extremely delicate.

The DUNE storage basket is not only a storage tool but also a perfect combination of fashion and practicality. Its interior space is designed reasonably, and whether it's small ornaments, books, or larger items like blankets, they can all be properly stored.

#### PROUDUCT PACKAGE

BASKET

LEATHER

TECHNICAL INFO FURLA CASA | OBJECTS