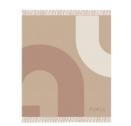

# **FURLA CLUB**

#### PROUDUCT DIMENSIONS

W130 × H150

#### **PLAID COLOURS**

MIRAGE

This blanket is a blend of 50% wool and 50% cashmere, combining the thick warmth of wool with the softness of cashmere, bringing a warm and luxurious touch. The blanket uses double-sided jacquard technology, and the delicate Furla logo in the lower right corner adds a unique and elegant touch to the design. The natural and warm tones, coupled with tassel decoration, show the perfect combination of classic and fashion.

The blanket measures  $130 \times 150$  cm and is suitable for sofas, bed ends or outdoor naps. Whether it is to add a warm atmosphere to your daily home or as an elegant gift, this wool and cashmere blanket can bring a home enjoyment with both texture and taste.

#### PROUDUCT PACKAGE

CUSHION

PACKAGING

50%CASHMERE 50%WOOL

WHITE KRAFT PAPER