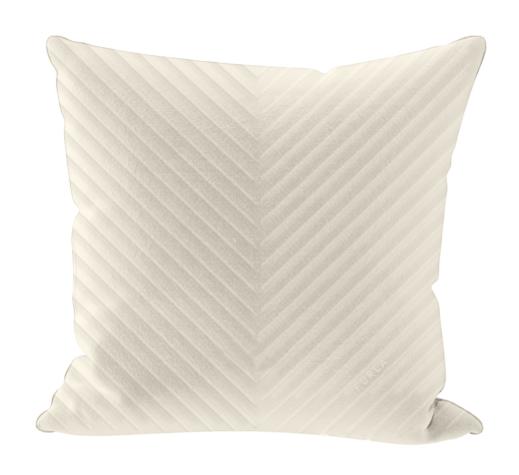

#### **CUSHION COLOURS**

CAMMELLO

The ARCO pillow exudes luxurious quality and fashionable charm. Its outer cover is made of 100% wool, with a two-tone gradient interwoven, unfurling like a dreamy panorama before our eyes. The exquisite embroidery at the bottom vividly reflects the Furla logo, highlighting the unique allure of the brand. The four sides are edged with stitching of the same color, delicate and neat, presenting an unrivaled sense of refinement. The touch is gentle and soft, as if caressing clouds, bringing an ultimate comfort experience. The filler inside the pillow is 100% polyester fiber, plump and elastic. The closure method is an invisible zipper, cleverly hidden at the bottom of the cushion, neither affecting the overall aesthetics nor compromising the convenience of disassembly, washing, and replacement. Available in sizes of 50 x 50 centimeters and 60 x 60 centimeters, it meets the needs of different scenarios. The ALPS pillow is not just a household item but also a work of art, adding a touch of elegance and comfort to your life.