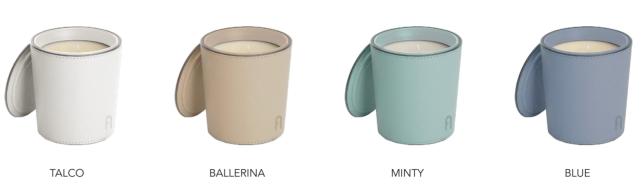

#### **CANDLE COLOURS**

The scented candle is just like a piece of exquisite art, and its unique leather exterior endows it with a distinctive charm. When the gently flickering flame dances nimbly on the wick, a wonderful visual feast unfolds. Leather, a material symbolizing toughness and texture, sets off against the lively, warm and vibrant flame. They seem to be in conflict, like the confrontation between ice and fire, the collision of roughness and softness, and the intertwining of the ancient and the new; yet they are also in perfect harmony, as if they were the intertwined threads of fate, jointly weaving a heart-stirring picture. Amid the interplay of light and shadow, each texture is outlined more clearly by the glow of the flame, and each flicker of the flame seems to be telling an ancient and mysterious story to the stillness of the leather, creating an intoxicating and unforgettable atmosphere.