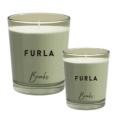

#### CANDLE COLOURS

The FURLA DUNE candle series continues with the classic porcelain material. The fine and smooth texture carries elegance and composure. Fashion elements of FURLA bags are ingeniously incorporated. These elements either turn into delicate textures, just like the classic patterns on the bags, looming under the illumination of candlelight, showing a low - key and luxurious charm; or become unique shape designs, making the candle not only a source of light and fragrance anymore, but more like a beautiful fashion accessory.

On this basis, the FURLA DUNE candle series has added more color options for consumers who pursue individuality and diversity. These rich color choices provide almost infinite possibilities for decorating various spaces. Whether it is a modern and simple living room, a romantic and cozy bedroom, or an elegant and refined dining room, all can show unique charm under the contrast of this series of candles.