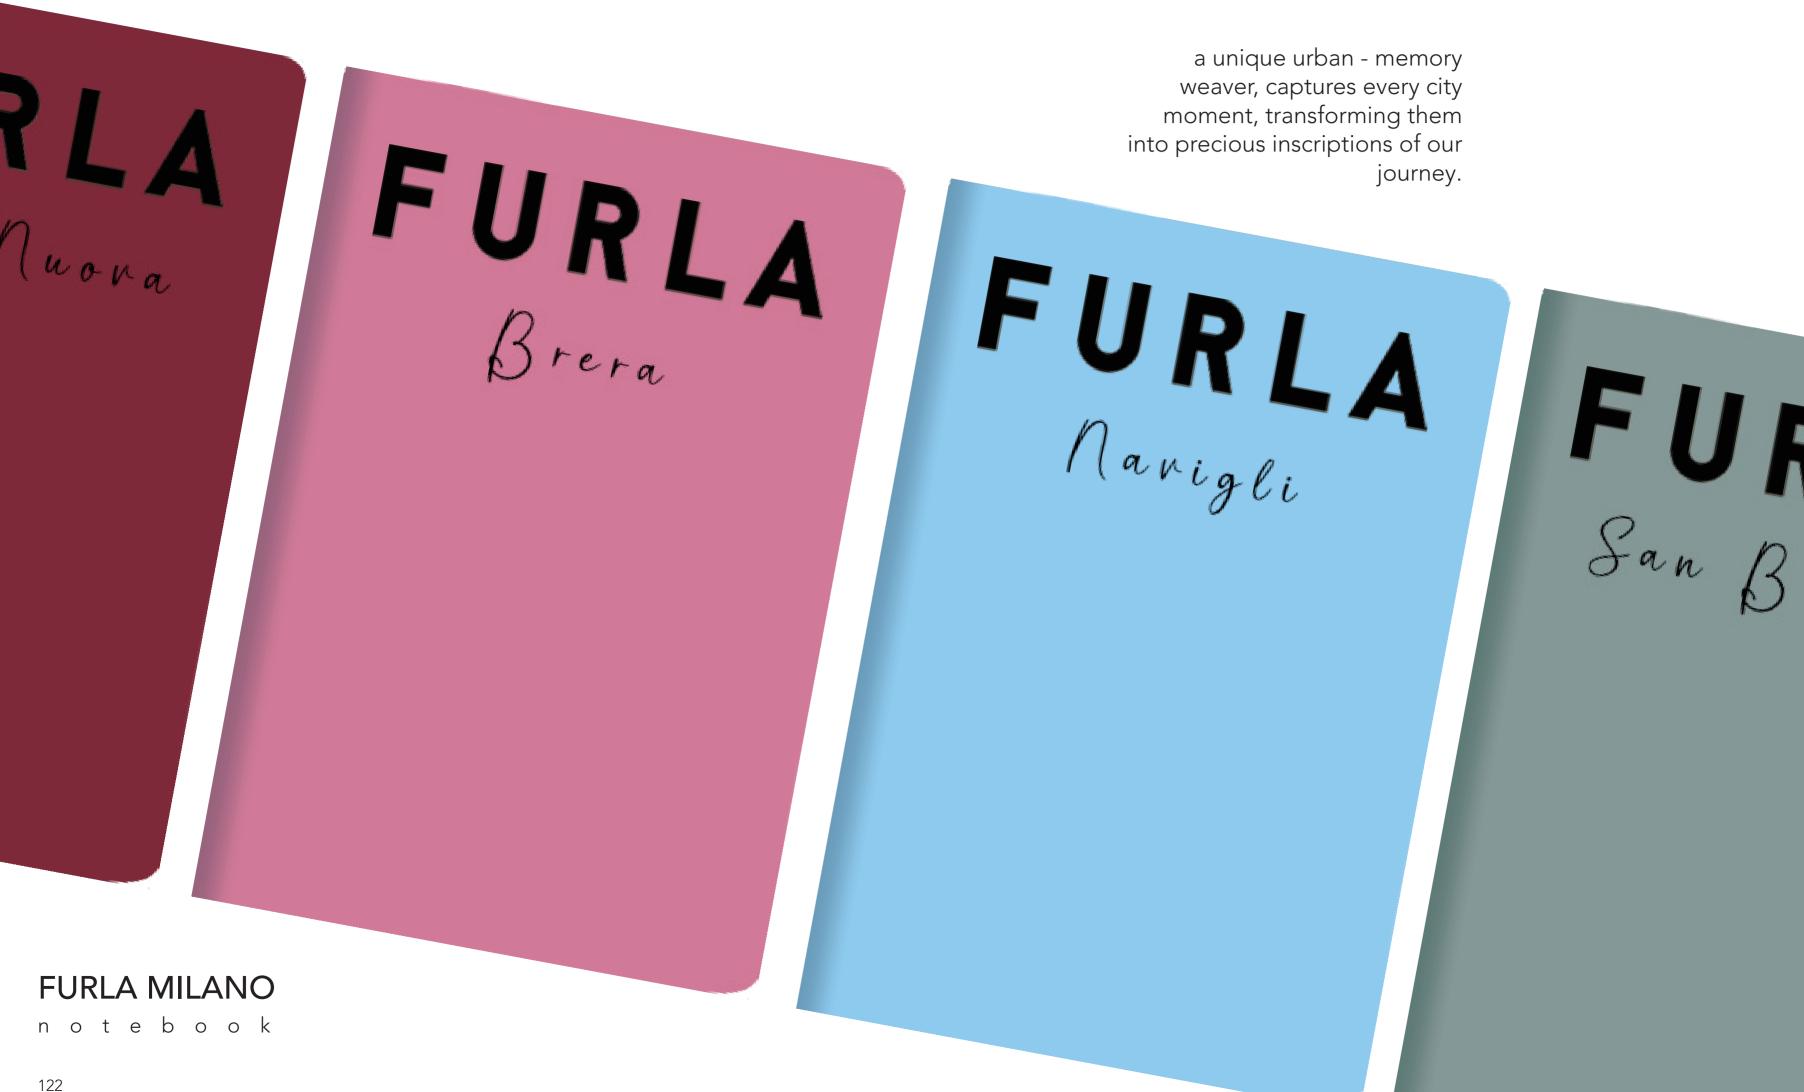

## **FURLA MILANO**

#### **PROUDUCT DIMENSIONS**

#### **NOTEBOOK COLOURS**

The MILANO notebook is a unique bridge connecting the heart and the city. It undertakes the wonderful mission of "exploring the city and writing down memories". Each page seems like a piece of memory puzzle waiting to be filled. When you hold this notebook and wander along the streets and alleys of the city, whether it's the mottled marks of time on the ancient buildings or the bustling human life in every corner of the streets, they can all be transformed into vivid lines and sincere words under the nib of your pen and be carefully recorded in it.

#### PROUDUCT PACKAGE

NOTEBOOK

ECO-LEATHER

FURLA CASA | STATIONERY FURLA CASA COLLECTION