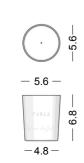

#### PROUDUCT DIMENSIONS

W5.6 × D5.6 × H6.8

W7.5 × D7.5 × H9

#### **CANDLE COLOURS**

MINTY

BLACK

This product called "Black Sea" is like a mysterious treasure from the depths of the ocean. When the flame dances on the cotton wick, it casts a warm glow, as if the sun is shining through the waves of the black sea. The high-definition soda-lime glass bottle reflects the flickering light, just like the sparkling surface of the sea. The plant wax and fragrance blend together, releasing an enchanting aroma that takes you on a journey to the center of the black sea. Let the "Black Sea" candle fill your space with its charming presence and lead you into a peaceful and wonderful world.

#### PROUDUCT PACKAGE

CANDLE

CANDLE BOX

GLASS+WAX

WHITE KRAFT PAPER