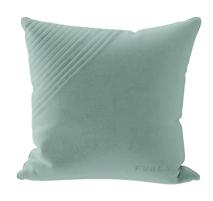

#### **CUSHION COLOURS**

CAMMELLO

The ARCO pillow exudes luxurious quality and fashionable charm. Its outer cover is made of 100% wool, with a two-tone gradient interwoven, unfurling like a dreamy panorama before our eyes. The exquisite embroidery at the bottom vividly reflects the Furla logo, highlighting the unique allure of the brand. The four sides are edged with stitching of the same color, delicate and neat, presenting an unrivaled sense of refinement. The touch is gentle and soft, as if caressing clouds, bringing an ultimate comfort experience. The filler inside the pillow is 100% polyester fiber, plump and elastic. The closure method is an invisible zipper, cleverly hidden at the bottom of the cushion, neither affecting the overall aesthetics nor compromising the convenience of disassembly, washing, and replacement. Available in sizes of 50 x 50 centimeters and 60 x 60 centimeters, it meets the needs of different scenarios. The ALPS pillow is not just a household item but also a work of art, adding a touch of elegance and comfort to your life.