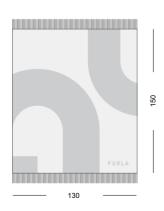

X50/60X60











FURLA RIVA - LEATHER CUSHION 40X25

#### **HOME TEXTILES**

#### **HOME TEXTILES**





























FURLA ARCO - WOOL PLAID 130X180









FURLA ARCO - WOOL PLAID 130X180



FURLA ARCO - PLAID 138X180





#### **TABLEWARE**



FURLA PRIMULA - DUVET SET 240X220



FURLA ARCO - TABLE WARE



















FURLA ARCO - TOWEL SET 100X150/60X110/40X60





FURLA ARCO - BATHROBE M/L





FURLA MIASTELLA - BEACH TOWEL 80X150



# **PLAIDS**

EXPLORATION OF SENSORY EXPERIENCES



FURLA CASA | HOME TEXTILES



FURLA CASA | HOME TEXTILES FURLA CASA COLLECTION

# FURLA CAMELIA

wool plaid



Surrounded by the gentleness of camellias





# **FURLA CAMELIA**





TECHNICAL INFO FURLA CASA | HOME TEXTILES

# **FURLA CLUB**



#### PROUDUCT DIMENSIONS

W130 × H150



#### **PLAID COLOURS**







MIRAGE

This blanket is a blend of 50% wool and 50% cashmere, combining the thick warmth of wool with the softness of cashmere, bringing a warm and luxurious touch. The blanket uses double-sided jacquard technology, and the delicate Furla logo in the lower right corner adds a unique and elegant touch to the design. The natural and warm tones, coupled with tassel decoration, show the perfect combination of classic and fashion.

The blanket measures  $130 \times 150$  cm and is suitable for sofas, bed ends or outdoor naps. Whether it is to add a warm atmosphere to your daily home or as an elegant gift, this wool and cashmere blanket can bring a home enjoyment with both texture and taste.

#### PROUDUCT PACKAGE

CUSHION

PACKAGING



50%CASHMERE 50%WOOL



WHIT