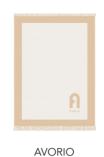

# **FURLA ALPS**

#### PROUDUCT DIMENSIONS

W130 × H180

#### **PLAID COLOURS**

BLUE

CAMMELLO

This Furla blanket is made of 100% pure wool, with a two-color gradient interweaving design, presenting a soft color

transition, visually more layered and unique. The exquisite Furla logo embroidery on the bottom of the blanket highlights the brand's elegant style. The same color lock edge process is used around the blanket, and the details are exquisitely processed to enhance the overall quality.

The moderate size of  $130 \times 180$  cm is very suitable for the warm embellishment of the sofa, the end of the bed or the reading corner. The wool material is gentle and soft to the touch, bringing you the ultimate warmth experience. This blanket is not only a practical choice for home life, but also an elegant decoration to improve the quality of life.

#### **PROUDUCT PACKAGE**

PLAID

PACKAGING

100%WOOL

WHITE KRAFT PAPER