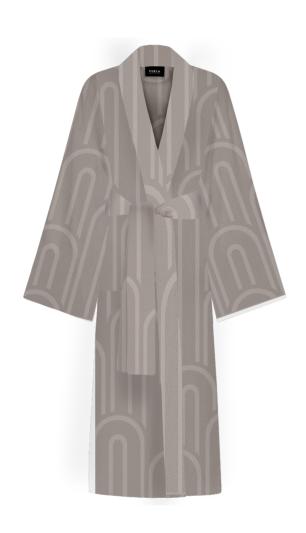

# **FURLA ARCO**

#### **BATHROBE COLOURS**

TALCO

MIRAGE

This Furla bathrobe is made of 100% cotton and weighs 420g/m2, providing a warm and comfortable wearing experience. The bathrobe adopts jacquard technology, and the long-pile fabric is soft and delicate with a smooth touch. The design is simple and elegant, with belt loops and detachable drawstrings, making it convenient and fashionable to wear. The size S/M is suitable for most body types. Whether you relax at home or wear it as a bath dress, it shows a high-quality life taste.