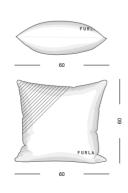

#### PROUDUCT DIMENSIONS

W50 × H50

W60 × H60

#### **CUSHION COLOURS**

CAMMELLO

The ARCO pillow exudes luxurious quality and fashionable charm. Its outer cover is made of 100% wool, with a two-tone gradient interwoven, unfurling like a dreamy panorama before our eyes. The exquisite embroidery at the bottom vividly reflects the Furla logo, highlighting the unique allure of the brand. The four sides are edged with stitching of the same color, delicate and neat, presenting an unrivaled sense of refinement. The touch is gentle and soft, as if caressing clouds, bringing an ultimate comfort experience. The filler inside the pillow is 100% polyester fiber, plump and elastic. The closure method is an invisible zipper, cleverly hidden at the bottom of the cushion, neither affecting the overall aesthetics nor compromising the convenience of disassembly, washing, and replacement. Available in sizes of 50 x 50 centimeters and 60 x 60 centimeters, it meets the needs of different scenarios. The ALPS pillow is not just a household item but also a work of art, adding a touch of elegance and comfort to your life.