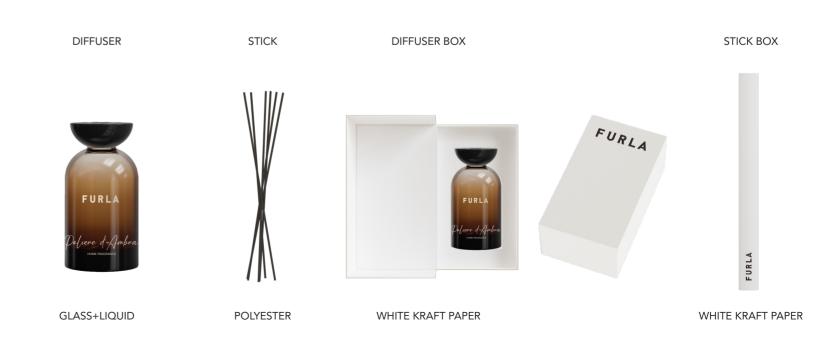

## **FURLA SIGNATURE**

diffuser 200/500ml

embrace the vacation vibe. It's the woods, it's the green leaves, it's the ocean, it's the waves...

POLVERE D'AMBRA: Top: Lemon, Grapefruit, Saffron, Magnolia; Middle: Green, Metallic, Rose, Lily of the valley; Dry-down: Cedarwood, Amber, Sandalwood: Musky AQUA: Top: Green, Red Fruits / Berry, Citrus / Fresh, Mandarin; Middle: Orange, Grapefruit, Jasmine, Floral; Dry-down: Sandalwood, Musk, Vetiver, Amber RESORT: Top: Pear, Violet Leaf, Grapefruit; Middle: Rose, Orange Flower, Magnolia, Lily of the valley; BLACK SEA: Top: Black Tea, Birch Tar, Cypriol, Violet Leaf; Middle: Suede, Tobacco; Drydown: Guaiacwood, Sandalwood, Cashmeran, VanillaLid

FURLA SIGNATURE diffuser 250/500ml

# **FURLA SIGNATURE**

This product is extremely charming. The bottle cap is made of resin, and the main body is made of high-definition soda-lime glass. The volatile stick is made of polyester fiber. The 250-milliliter specification is equipped with five volatile sticks with a height of 35 centimeters. The 500-milliliter specification has six volatile sticks with a height of 45 centimeters. Its main components include volatile solvents and fragrances. The pattern is exquisite printing. The product is available in various capacities such as 200, 350, 500, and 1000 milliliters. The sizes are  $\Phi$ 6.5×12.8 centimeters,  $\Phi$ 7.7×15.3 centimeters,  $\Phi$ 8.9×17 centimeters, and  $\Phi$ 10.4×19.6 centimeters. At room temperature of 25°C, the service life can reach ≥100 days, 140 days, 240 days, and 400 days. The amber-colored bottle body brings a double perfect experience of vision and smell, which is intoxicating.

#### **PROUDUCT DIMENSIONS**

#### PROUDUCT PACKAGE