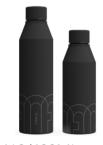

# **FLASK**

A FASHION ITEM THAT BRINGS PRACTICALITY

FURLA CASA | OBJECTS

The hard contoured shape is perhaps more suitable for men, and the two capacity options allow for different usage scenarios. If you are a fitness person who loves sports high capacity is your best choice.

The shape is inspired by the Furla arch logo, a unique Furla status symbol.

FURLA GENESI flask 410/480ml

TECHNICAL INFO FURLA CASA | OBJECTS

## **FURLA GENESI**

#### PROUDUCT DIMENSIONS

W7.2 × D7.2 × H22

W7.2 × D7.2 × H26.5

#### FLASK COLOURS

IA .

Inspired by the FURLA arch logo, it constitutes FURLA's unique status symbol. The bottle cap is made of 304 austenitic stainless steel/polypropylene. The main body is also 304 austenitic stainless steel. The sealing ring is a food-grade silicone ring. The pattern is laser engraved. The bottle body features rubber-feel paint and mirror electroplating process. Available in two capacities: 410 milliliters and 480 milliliters. The sizes are  $\Phi$ 7.2 x 22 centimeters and  $\Phi$ 7.2 x 26.5 centimeters respectively. With insulation time of more than 12 hours for heat preservation and 24 hours for cold preservation. It combines texture and modernity. The insulation for more than 12 hours allows you to enjoy beverages at the ideal temperature anytime and anywhere.

#### PROUDUCT PACKAGE

BOTTLE

PACKAGING

WHITE KRAFT PAPER

No matter what kind of scene you are in, a small and exquisite thermos can always accompany you without any burden. The white and black bottles have a gentle, skinlike feel with the use of hand paint. The mirrored bottle is a great way to show off your fashionism.