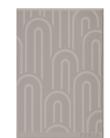

# **FURLA ARCO**

#### PROUDUCT DIMENSIONS

W138 × H180

#### **PLAID COLOURS**

LACCA

BLUSH PINK

CIRRO

DENIM

This Furla blanket is made of 100% pure wool, with a thick and warm texture, giving the skin a soft covering feeling. The double-sided jacquard craftsmanship of the blanket delicately displays the iconic design of the Furla brand, bringing a simple and elegant visual effect. The tassel edge design adds fashion and vitality to the overall design, making it both practical and beautiful.

The blanket measures  $138 \times 180$  cm, suitable for sofa matching, bed end decoration or outdoor rest, adding a warm atmosphere to the home environment. The natural and warm tones make this blanket a perfect choice for home comfort and taste, adding elegance and practical value to the living space

#### PROUDUCT PACKAGE

PLAID

PACKAGING

100%WOOL

WHITE KRAFT PAPER