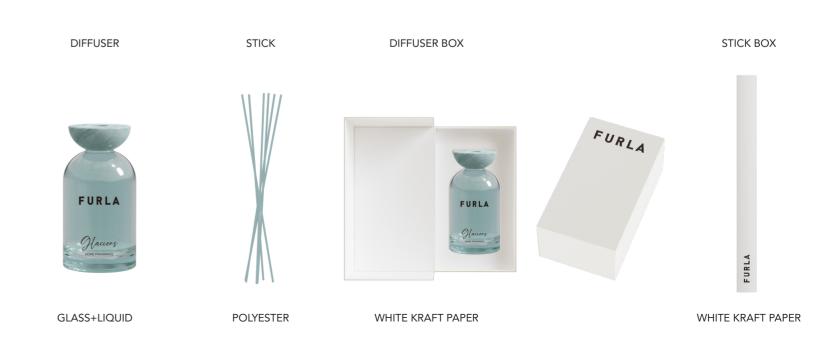

## **FURLA SIGNATURE**

diffuser 200/500ml

embrace the vacation vibe. It's the woods, it's the green leaves, it's the ocean, it's the waves...

POLVERE D'AMBRA: Top: Lemon, Grapefruit, Saffron, Magnolia; Middle: Green, Metallic, Rose, Lily of the valley; Dry-down: Cedarwood, Amber, Sandalwood: Musky AQUA: Top: Green, Red Fruits / Berry, Citrus / Fresh, Mandarin; Middle: Orange, Grapefruit, Jasmine, Floral; Dry-down: Sandalwood, Musk, Vetiver, Amber RESORT: Top: Pear, Violet Leaf, Grapefruit; Middle: Rose, Orange Flower, Magnolia, Lily of the valley; BLACK SEA: Top: Black Tea, Birch Tar, Cypriol, Violet Leaf; Middle: Suede, Tobacco; Drydown: Guaiacwood, Sandalwood, Cashmeran, VanillaLid

# **FURLA SIGNATURE**

This product is extremely charming. The bottle cap is made of resin, and the main body is made of high-definition soda-lime glass. The volatile stick is made of polyester fiber. The 250-milliliter specification is equipped with five volatile sticks with a height of 35 centimeters. The 500-milliliter specification has six volatile sticks with a height of 45 centimeters. Its main components include volatile solvents and fragrances. The pattern is exquisite printing. The product is available in various capacities such as 200, 350, 500, and 1000 milliliters. The sizes are  $\Phi$ 6.5×12.8 centimeters,  $\Phi$ 7.7×15.3 centimeters,  $\Phi$ 8.9×17 centimeters, and  $\Phi$ 10.4×19.6 centimeters. At room temperature of 25°C, the service life can reach ≥100 days, 140 days, 240 days, and 400 days. The amber-colored bottle body brings a double perfect experience of vision and smell, which is intoxicating.