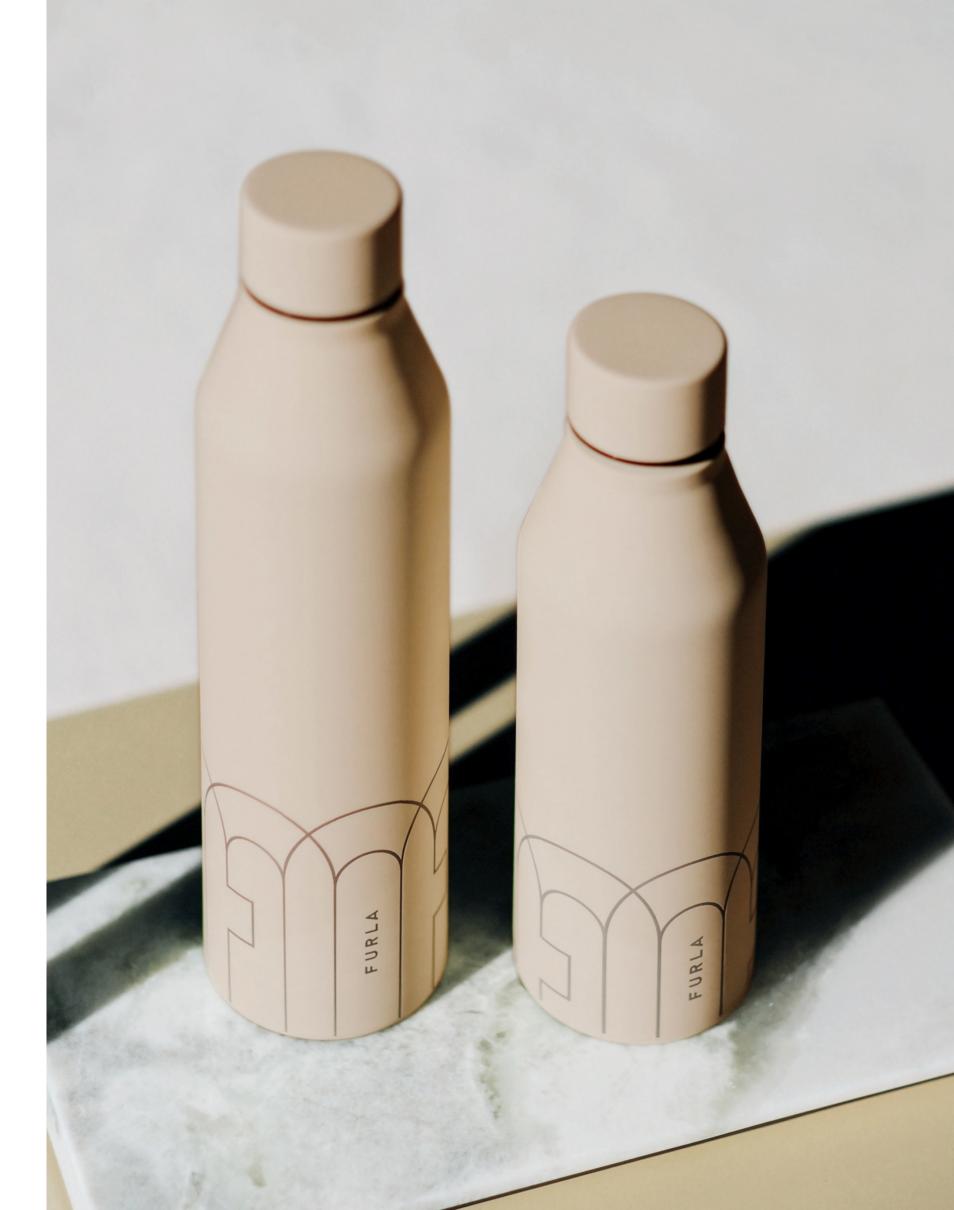

# **FLASK**

A FASHION ITEM THAT BRINGS PRACTICALITY

FURLA CASA | OBJECTS

The hard contoured shape is perhaps more suitable for men, and the two capacity options allow for different usage scenarios. If you are a fitness person who loves sports high capacity is your best choice.

The shape is inspired by the Furla arch logo, a unique Furla status symbol.

FURLA GENESI flask 410/480ml

TECHNICAL INFO FURLA CASA | OBJECTS

## **FURLA GENESI**

#### PROUDUCT DIMENSIONS

W7.2 × D7.2 × H22

W7.2 × D7.2 × H26.5

#### FLASK COLOURS

IA .

Inspired by the FURLA arch logo, it constitutes FURLA's unique status symbol. The bottle cap is made of 304 austenitic stainless steel/polypropylene. The main body is also 304 austenitic stainless steel. The sealing ring is a food-grade silicone ring. The pattern is laser engraved. The bottle body features rubber-feel paint and mirror electroplating process. Available in two capacities: 410 milliliters and 480 milliliters. The sizes are  $\Phi$ 7.2 x 22 centimeters and  $\Phi$ 7.2 x 26.5 centimeters respectively. With insulation time of more than 12 hours for heat preservation and 24 hours for cold preservation. It combines texture and modernity. The insulation for more than 12 hours allows you to enjoy beverages at the ideal temperature anytime and anywhere.