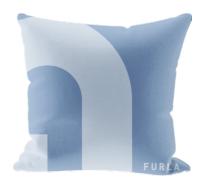

#### **CUSHION COLOURS**

CAMMELLO

The ARCO pillow exudes luxurious quality and fashionable charm. Its outer cover is made of 100% wool, with a two-tone gradient interwoven, unfurling like a dreamy panorama before our eyes. The exquisite embroidery at the bottom vividly reflects the Furla logo, highlighting the unique allure of the brand. The four sides are edged with stitching of the same color, delicate and neat, presenting an unrivaled sense of refinement. The touch is gentle and soft, as if caressing clouds, bringing an ultimate comfort experience. The filler inside the pillow is 100% polyester fiber, plump and elastic. The closure method is an invisible zipper, cleverly hidden at the bottom of the cushion, neither affecting the overall aesthetics nor compromising the convenience of disassembly, washing, and replacement. Available in sizes of 50 x 50 centimeters and 60 x 60 centimeters, it meets the needs of different scenarios. The ALPS pillow is not just a household item but also a work of art, adding a touch of elegance and comfort to your life.