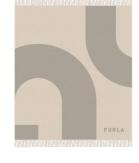

#### **PLAID COLOURS**

SABBIA

NUVOLA

BALLERINA

ANTRACITE

This Furla blanket is made of 100% pure wool, with a thick and warm texture, giving the skin a soft covering feeling. The double-sided jacquard craftsmanship of the blanket delicately displays the iconic design of the Furla brand, bringing a simple and elegant visual effect. The tassel edge design adds fashion and vitality to the overall design, making it both practical and beautiful.

The blanket measures  $130 \times 180$  cm, suitable for sofa matching, bed end decoration or outdoor rest, adding a warm atmosphere to the home environment. The natural and warm tones make this blanket a perfect choice for home comfort and taste, adding elegance and practical value to the living space

#### **PROUDUCT PACKAGE**

PLAID PACKAGING

100%WOOL

WHITE KRAFT PAPER

TECHNICAL INFO FURLA CASA | HOME TEXTILES