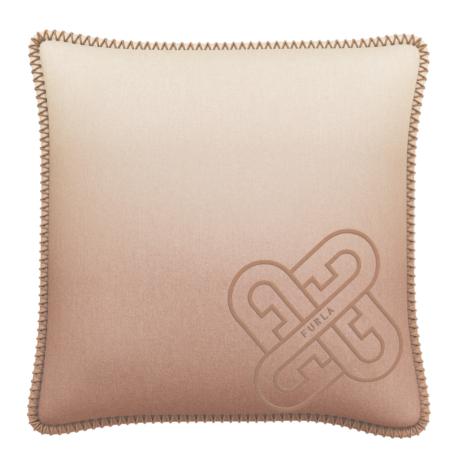

# **FURLA MYSTIC**

#### CUSHION COLOURS

This Furla calfskin cushion is made of high-quality calfskin, with a clear and delicate leather surface, smooth and elastic touch, bringing a luxurious texture enjoyment. The surface of the cushion is decorated with a 3D Furla letter logo, adding a modern sense and brand recognition, reflecting exquisite design details. The removable cushion cover design is easy to clean and maintain daily, ensuring the beauty and practicality after long-term use.

The cushion is filled with 100% polyester fiber, which is soft, comfortable, provides good support, and is not easy to deform. The invisible zipper is located at the bottom of the cushion to keep the overall simplicity and smoothness. The size of  $50 \times 50 \text{cm}/60 \times 60 \text{cm}$  are very suitable for placing on the sofa, armchair or bed, adding a stylish and elegant style to your home space.

#### PROUDUCT DIMENSIONS

W50 × H50

W60 × H60

#### **PROUDUCT PACKAGE**

CUSHION

PACKAGING

WHITE KRAFT PAPER