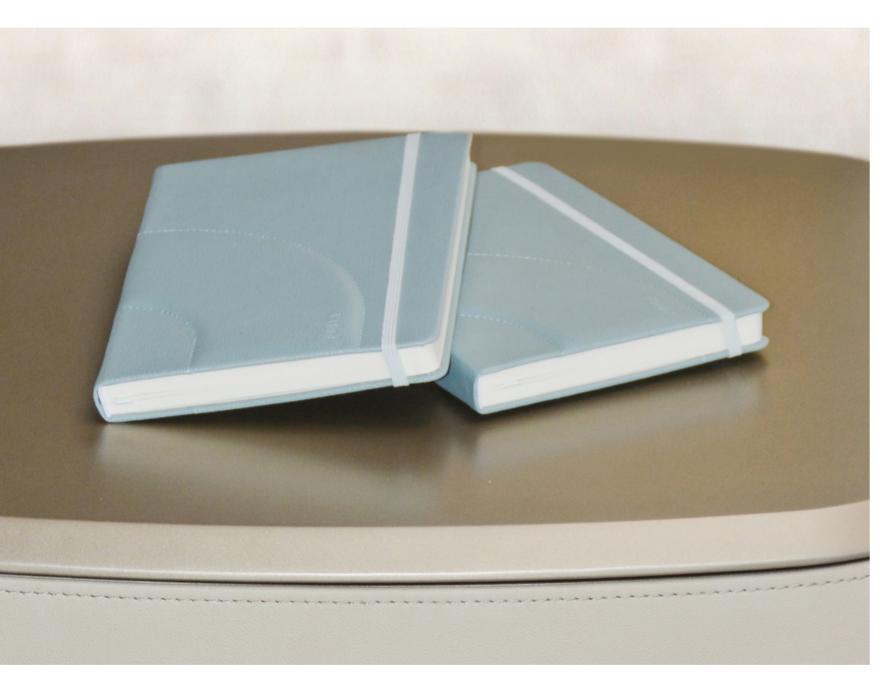

## **FURLA MILANO**

#### **NOTEBOOK COLOURS**

The MILANO notebook is a unique bridge connecting the heart and the city. It undertakes the wonderful mission of "exploring the city and writing down memories". Each page seems like a piece of memory puzzle waiting to be filled. When you hold this notebook and wander along the streets and alleys of the city, whether it's the mottled marks of time on the ancient buildings or the bustling human life in every corner of the streets, they can all be transformed into vivid lines and sincere words under the nib of your pen and be carefully recorded in it.

# **FURLA NUVOLA**

n o t e b o o k

The NUVOLA notebook, an elegant time - recorder, with its ribbon - binding and textured cover, captures memories in travels and daily life, making writing a wonderful joy.