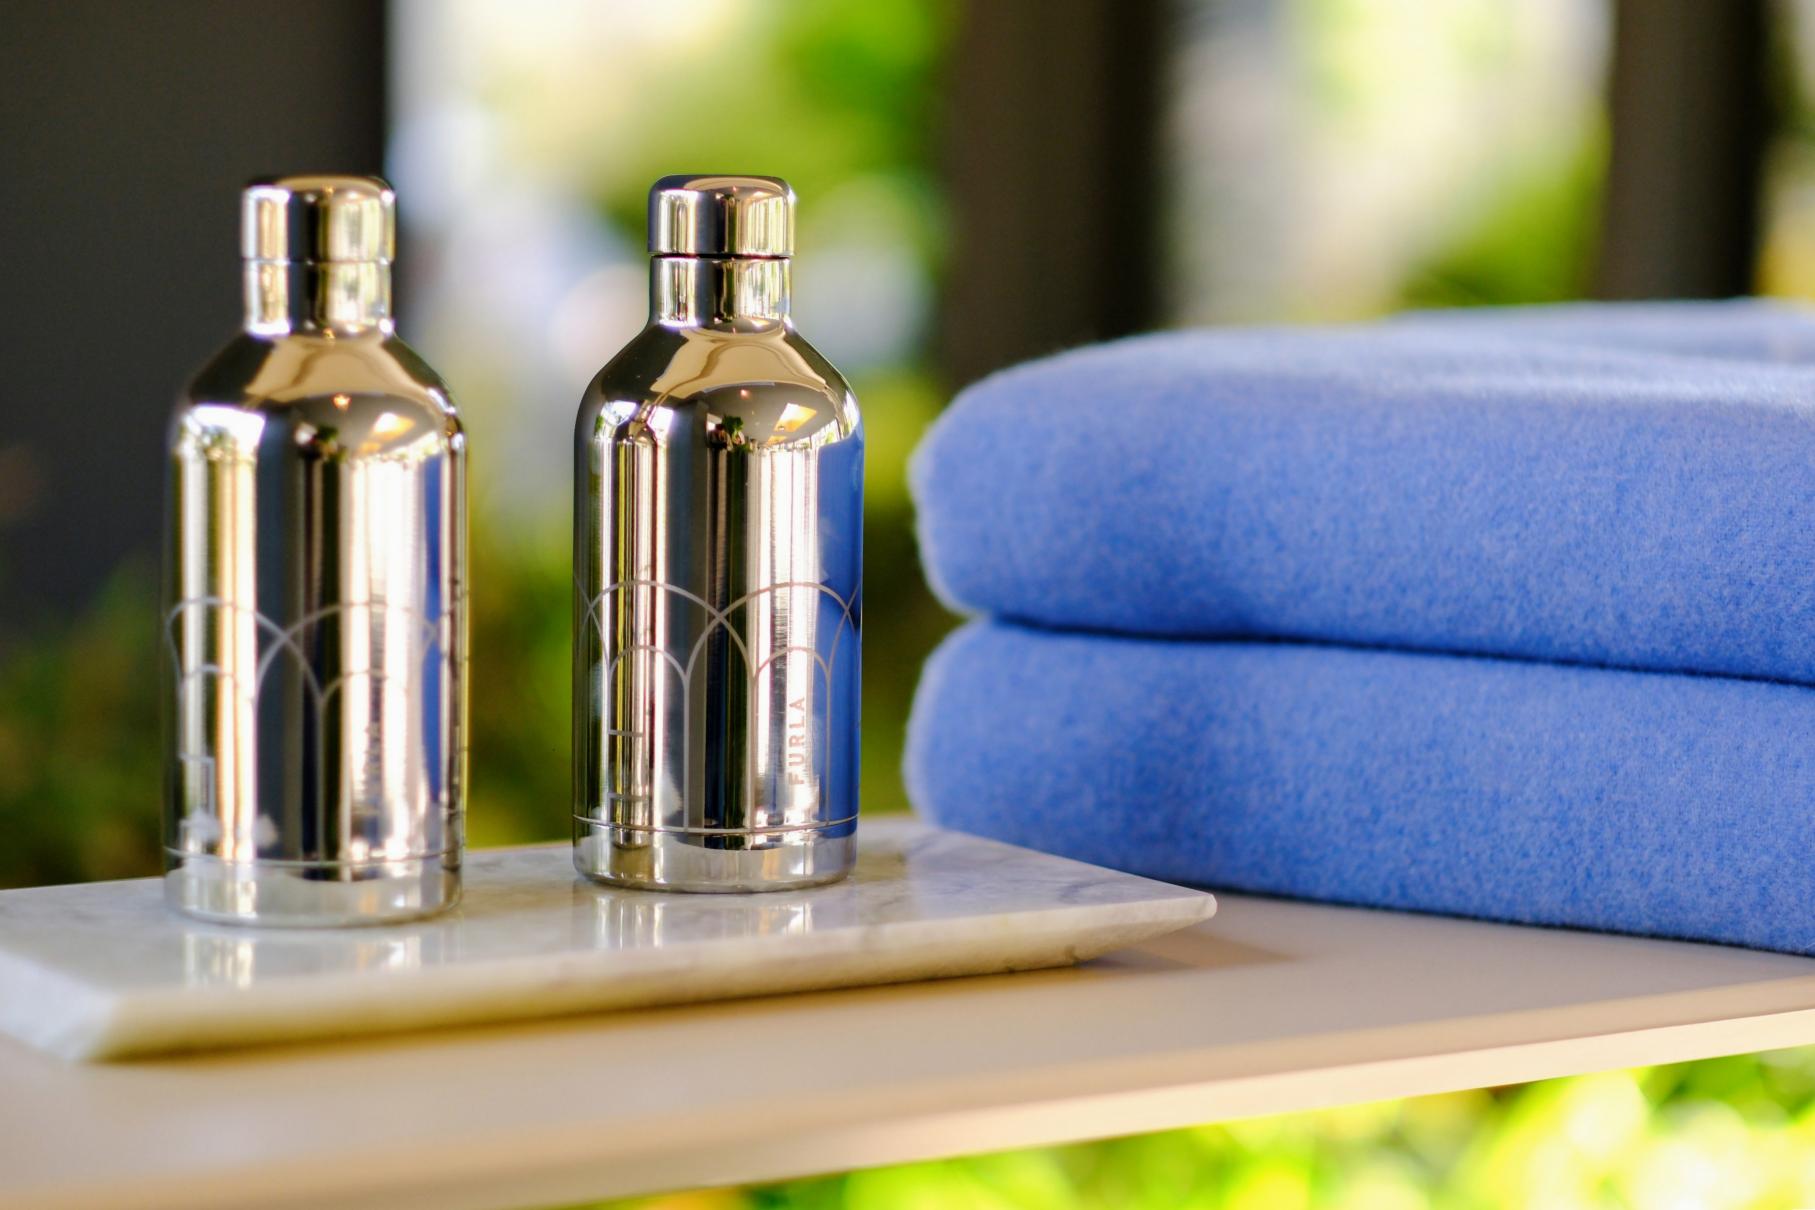

# **FLASK**

A FASHION ITEM THAT BRINGS PRACTICALITY

FURLA CASA | OBJECTS

The hard contoured shape is perhaps more suitable for men, and the two capacity options allow for different usage scenarios. If you are a fitness person who loves sports high capacity is your best choice.

The shape is inspired by the Furla arch logo, a unique Furla status symbol.

FURLA GENESI flask 410/480ml

TECHNICAL INFO FURLA CASA | OBJECTS

#### FLASK COLOURS

IA .

Inspired by the FURLA arch logo, it constitutes FURLA's unique status symbol. The bottle cap is made of 304 austenitic stainless steel/polypropylene. The main body is also 304 austenitic stainless steel. The sealing ring is a food-grade silicone ring. The pattern is laser engraved. The bottle body features rubber-feel paint and mirror electroplating process. Available in two capacities: 410 milliliters and 480 milliliters. The sizes are  $\Phi$ 7.2 x 22 centimeters and  $\Phi$ 7.2 x 26.5 centimeters respectively. With insulation time of more than 12 hours for heat preservation and 24 hours for cold preservation. It combines texture and modernity. The insulation for more than 12 hours allows you to enjoy beverages at the ideal temperature anytime and anywhere.

#### PROUDUCT PACKAGE

BOTTLE

PACKAGING

WHITE KRAFT PAPER

No matter what kind of scene you are in, a small and exquisite thermos can always accompany you without any burden. The white and black bottles have a gentle, skinlike feel with the use of hand paint. The mirrored bottle is a great way to show off your fashionism.