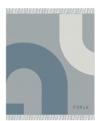

# **FURLA CLUB**

#### PROUDUCT DIMENSIONS

W130 × H150

FURLA = 130

#### **PLAID COLOURS**

BALLERINA BURGUNDY

ARTEMISIA

BLUE

This blanket is a blend of 50% wool and 50% cashmere, combining the thick warmth of wool with the softness of cashmere, bringing a warm and luxurious touch. The blanket uses double-sided jacquard technology, and the delicate Furla logo in the lower right corner adds a unique and elegant touch to the design. The natural and warm tones, coupled with tassel decoration, show the perfect combination of classic and fashion.

The blanket measures  $130 \times 150$  cm and is suitable for sofas, bed ends or outdoor naps. Whether it is to add a warm atmosphere to your daily home or as an elegant gift, this wool and cashmere blanket can bring a home enjoyment with both texture and taste.

#### **PROUDUCT PACKAGE**

PLAID PACKAGING

50%CASHMERE 50%WOOL

WHITE KRAFT PAPER