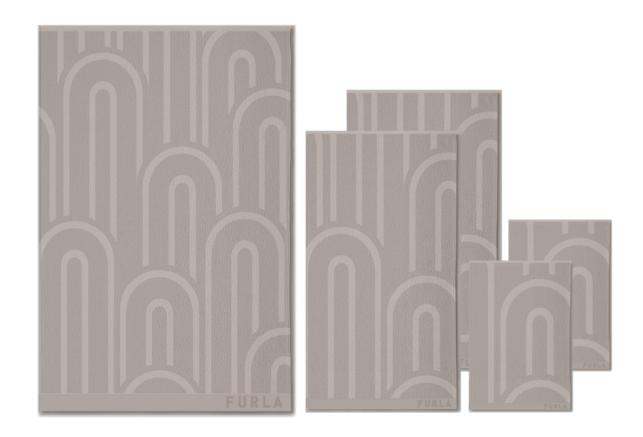

#### **TABLEWARE**

FURLA PRIMULA - DUVET SET 240X220

FURLA ARCO - TABLE WARE

FURLA ARCO - TOWEL SET 100X150/60X110/40X60

FURLA ARCO - BATHROBE M/L

FURLA MIASTELLA - BEACH TOWEL 80X150

#### **TOWEL SET COLOURS**

MIRAGE

C

This Furla bath towel set is made of 100% cotton, soft and breathable, bringing the ultimate comfort to your skin. The set includes one or two bath towels (100 x 150 cm), towels (60 x 110 cm) and handkerchiefs (40 x 60 cm) to meet different needs. The jacquard craft is combined with the classic Furla logo pattern. The 380 g/m2 weight of long-staple cotton brings a fluffy and delicate touch. It is highly absorbent and durable, suitable for daily use or adding an elegant atmosphere to the bathroom.