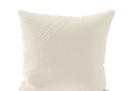

# **FURLA ALPS**

#### PROUDUCT DIMENSIONS

W50 × H50

W60 × H60

#### **CUSHION COLOURS**

BALLERINA

CAMMELLO

BLUE

The ALPS pillow exudes luxurious quality and fashionable charm. Its outer cover is made of 100% wool, with a two-tone gradient interwoven, unfurling like a dreamy panorama before our eyes. The exquisite embroidery at the bottom vividly reflects the Furla logo, highlighting the unique allure of the brand. The four sides are edged with stitching of the same color, delicate and neat, presenting an unrivaled sense of refinement. The touch is gentle and soft, as if caressing clouds, bringing an ultimate comfort experience. The filler inside the pillow is 100% polyester fiber, plump and elastic. The closure method is an invisible zipper, cleverly hidden at the bottom of the cushion, neither affecting the overall aesthetics nor compromising the convenience of disassembly, washing, and replacement. Available in sizes of 50 x 50 centimeters and 60 x 60 centimeters, it meets the needs of different scenarios. The ALPS pillow is not just a household item but also a work of art, adding a touch of elegance and comfort to your life.

#### PROUDUCT PACKAGE

CUSHION

PACKAGING

100%WOOL

WHITE KRAFT PAPER

TECHNICAL INFO FURLA CASA | HOME TEXTILES