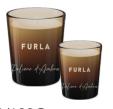

#### CANDLE COLOURS

The FURLA DUNE candle series continues with the classic porcelain material. The fine and smooth texture carries elegance and composure. Fashion elements of FURLA bags are ingeniously incorporated. These elements either turn into delicate textures, just like the classic patterns on the bags, looming under the illumination of candlelight, showing a low - key and luxurious charm; or become unique shape designs, making the candle not only a source of light and fragrance anymore, but more like a beautiful fashion accessory.

On this basis, the FURLA DUNE candle series has added more color options for consumers who pursue individuality and diversity. These rich color choices provide almost infinite possibilities for decorating various spaces. Whether it is a modern and simple living room, a romantic and cozy bedroom, or an elegant and refined dining room, all can show unique charm under the contrast of this series of candles.

#### PROUDUCT DIMENSIONS

 $\text{W10.5} \times \text{D10.5} \times \text{H7.5}$ 

W16 × D16 × H11.7

#### PROUDUCT PACKAGE

CANDLE CANDLE BOX

FURLA

CERAMIC+WAX

WHITE KRAFT PAPER

TECHNICAL INFO FURLA CASA | FRAGRANCE