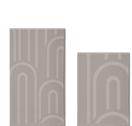

# **FURLA ARCO**

#### **PROUDUCT DIMENSIONS**

W130 × H180

#### **PLAID COLOURS**

SABBIA

NUVOLA

BALLERINA

ANTRACITE

This Furla blanket is made of 100% pure wool, with a thick and warm texture, giving the skin a soft covering feeling. The double-sided jacquard craftsmanship of the blanket delicately displays the iconic design of the Furla brand, bringing a simple and elegant visual effect. The tassel edge design adds fashion and vitality to the overall design, making it both practical and beautiful.

The blanket measures  $130 \times 180$  cm, suitable for sofa matching, bed end decoration or outdoor rest, adding a warm atmosphere to the home environment. The natural and warm tones make this blanket a perfect choice for home comfort and taste, adding elegance and practical value to the living space

#### **PROUDUCT PACKAGE**

PLAID PACKAGING

100%WOOL

WHITE KRAFT PAPER

TECHNICAL INFO FURLA CASA | HOME TEXTILES