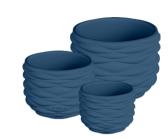

# **BASKETS**

A DELIGHTFUL SENSORY EXPERIENCE

FURLA CASA | OBJECTS

FURLA CASA | OBJECTS FURLA CASA COLLECTION

TECHNICAL INFO FURLA CASA | OBJECTS

# **FURLA DUNE**

#### PROUDUCT DIMENSIONS

W50 × D25 × H40

#### **BASKET COLOURS**

AZALEA

MARSHMALLOW

CIRRO

The DUNE storage basket continues the elegant and charming appearance of the DUNE candle, carrying the gene of fashion inspiration and vividly presenting that unique fashion charm once again. Every line and every curve are like masterpieces carefully carved by fashion masters, being extremely delicate.

The DUNE storage basket is not only a storage tool but also a perfect combination of fashion and practicality. Its interior space is designed reasonably, and whether it's small ornaments, books, or larger items like blankets, they can all be properly stored.

#### PROUDUCT PACKAGE

BASKET

LEATHER

TECHNICAL INFO FURLA CASA | OBJECTS