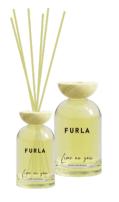

## **FURLA SIGNATURE**

diffuser 200/500ml

Floral, Fruity, Woody

....

Lingering around you is a natural world that you can't see but is still immersive.

TECHNICAL INFO FURLA CASA | FRAGRANCE

## **FURLA SIGNATURE**

#### PROUDUCT DIMENSIONS

W5.6 × D5.6 × H6.8

W7.5 × D7.5 × H9

#### **CANDLE COLOURS**

MINTY

BLACK

This product called "Black Sea" is like a mysterious treasure from the depths of the ocean. When the flame dances on the cotton wick, it casts a warm glow, as if the sun is shining through the waves of the black sea. The high-definition soda-lime glass bottle reflects the flickering light, just like the sparkling surface of the sea. The plant wax and fragrance blend together, releasing an enchanting aroma that takes you on a journey to the center of the black sea. Let the "Black Sea" candle fill your space with its charming presence and lead you into a peaceful and wonderful world.