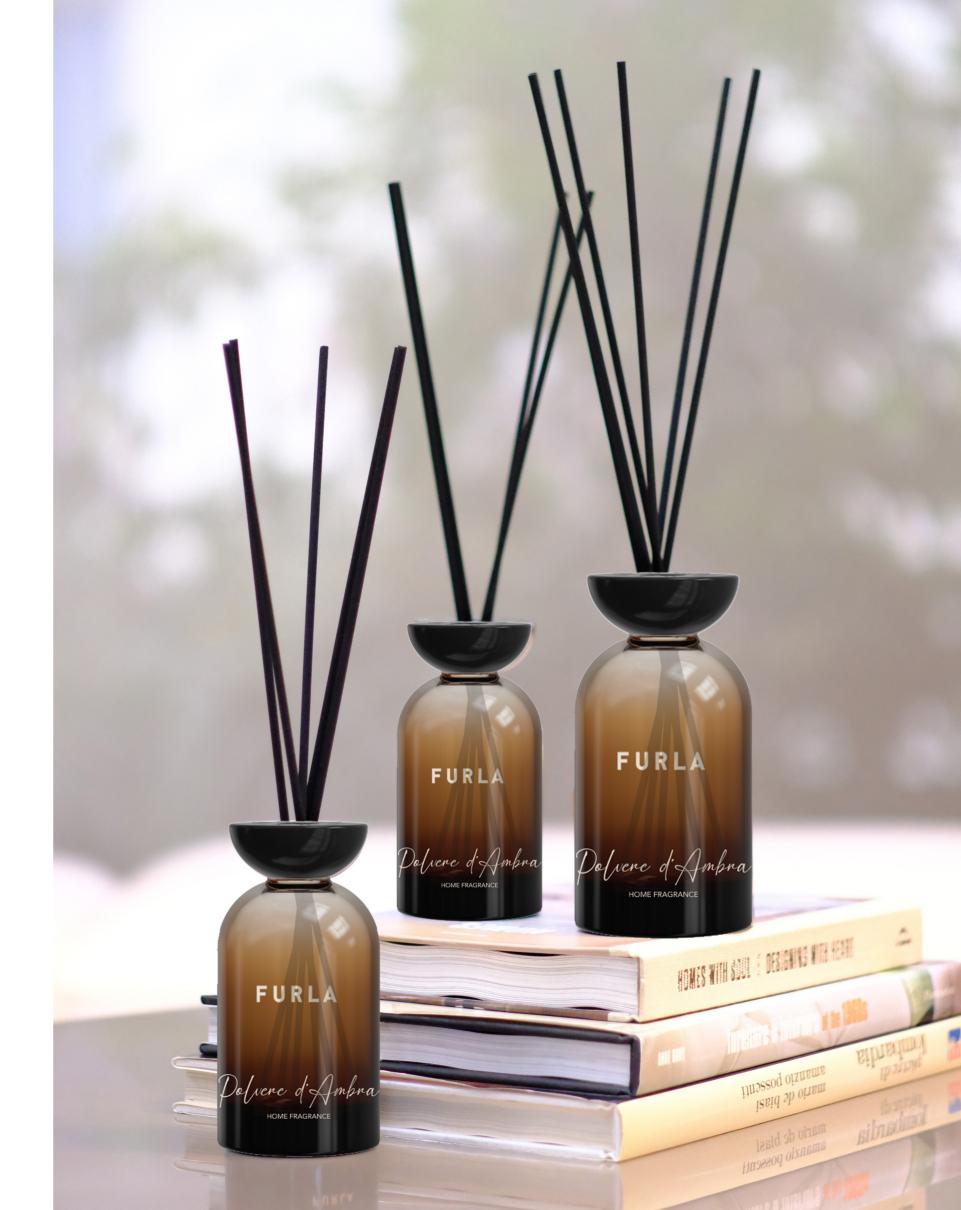

## **FURLA SIGNATURE**

diffuser 200/500ml

embrace the vacation vibe. It's the woods, it's the green leaves, it's the ocean, it's the waves...

POLVERE D'AMBRA: Top: Lemon, Grapefruit, Saffron, Magnolia; Middle: Green, Metallic, Rose, Lily of the valley; Dry-down: Cedarwood, Amber, Sandalwood: Musky AQUA: Top: Green, Red Fruits / Berry, Citrus / Fresh, Mandarin; Middle: Orange, Grapefruit, Jasmine, Floral; Dry-down: Sandalwood, Musk, Vetiver, Amber RESORT: Top: Pear, Violet Leaf, Grapefruit; Middle: Rose, Orange Flower, Magnolia, Lily of the valley; BLACK SEA: Top: Black Tea, Birch Tar, Cypriol, Violet Leaf; Middle: Suede, Tobacco; Drydown: Guaiacwood, Sandalwood, Cashmeran, VanillaLid

# **FURLA SIGNATURE**

This product is extremely charming. The bottle cap is made of resin, and the main body is made of high-definition soda-lime glass. The volatile stick is made of polyester fiber. The 250-milliliter specification is equipped with five volatile sticks with a height of 35 centimeters. The 500-milliliter specification has six volatile sticks with a height of 45 centimeters. Its main components include volatile solvents and fragrances. The pattern is exquisite printing. The product is available in various capacities such as 200, 350, 500, and 1000 milliliters. The sizes are  $\Phi$ 6.5×12.8 centimeters,  $\Phi$ 7.7×15.3 centimeters,  $\Phi$ 8.9×17 centimeters, and  $\Phi$ 10.4×19.6 centimeters. At room temperature of 25°C, the service life can reach ≥100 days, 140 days, 240 days, and 400 days. The amber-colored bottle body brings a double perfect experience of vision and smell, which is intoxicating.