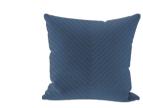

# **FURLA ARCO**

#### PROUDUCT DIMENSIONS

W50 × H50

W60 × H60

#### **CUSHION COLOURS**

CAMMELLO

The ARCO pillow exudes luxurious quality and fashionable charm. Its outer cover is made of 100% wool, with a two-tone gradient interwoven, unfurling like a dreamy panorama before our eyes. The exquisite embroidery at the bottom vividly reflects the Furla logo, highlighting the unique allure of the brand. The four sides are edged with stitching of the same color, delicate and neat, presenting an unrivaled sense of refinement. The touch is gentle and soft, as if caressing clouds, bringing an ultimate comfort experience. The filler inside the pillow is 100% polyester fiber, plump and elastic. The closure method is an invisible zipper, cleverly hidden at the bottom of the cushion, neither affecting the overall aesthetics nor compromising the convenience of disassembly, washing, and replacement. Available in sizes of 50 x 50 centimeters and 60 x 60 centimeters, it meets the needs of different scenarios. The ALPS pillow is not just a household item but also a work of art, adding a touch of elegance and comfort to your life.

#### PROUDUCT PACKAGE

CUSHION

PACKAGING

100%WOOL

WHITE KRAFT PAPER