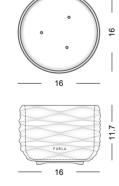

#### **CANDLE COLOURS**

TALCO

DUNE is made of Dehua white porcelain. As a top-quality product of Chinese porcelain. This candle product takes inspiration from the shape of FURLA bags and incorporates elements of FURLA CASA. It features a unique design that echoes the elegance and sophistication of FURLA's renowned bag styles. The candle may have clean lines and a refined silhouette, reminiscent of the luxury and craftsmanship associated with FURLA. With its connection to FURLA CASA, it brings a touch of Italian style and elegance to any space, adding a warm and inviting glow.

#### PROUDUCT DIMENSIONS

W10.5 × D10.5 × H7.5

W16 × D16 × H11.7

#### PROUDUCT PACKAGE

CANDLE BOX

CERAMIC+WAX WHITE KRAFT PAPER

#### PROUDUCT DIMENSIONS

 $\text{W10.5} \times \text{D10.5} \times \text{H7.5}$ 

W16 × D16 × H11.7

#### PROUDUCT PACKAGE

CANDLE CANDLE BOX

FURLA

CERAMIC+WAX

WHITE KRAFT PAPER

TECHNICAL INFO FURLA CASA | FRAGRANCE